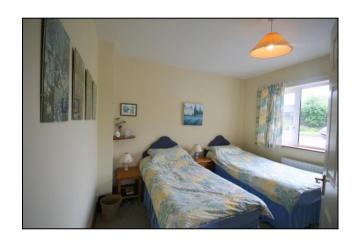

## Accommodation:

Entrance Hallway: 5.2 x 1.00

**Living Room:** 4.5 x 3.5 red brick fireplace.

**Sun Room**: 3.2 x 2.7

Master Bedroom: 3.6 x 3.2

**En-Suite**: 2.5 x 2.5 tiled electric 'Mira Elite' shower, w.c. & w.h.b.

**Kitchen/Dining Room:** 5.0 x 3.5 built-in presses, plumbed for washing machine.

**Utility:** 1.6 x 0.8 gas boiler, door to rear.

**Bedroom 2**: 3.6 x 3.4

**Bathroom:** 2.5 x 1.8 bath with electric 'Mira Elite' shower, w.c. & w.h.b.