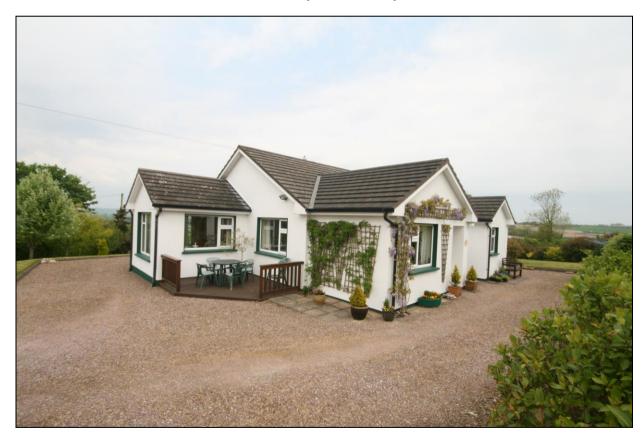

Delightful 3 Bedroom Bungalow on a picturesque c. 0.64 acre Site.

"Feochadāin", Rathcallan, Ladysbridge, Co. Cork.

For Sale by Private Treaty

Built in 1996, this charming detached bungalow is nestled on a private and mature site with spectacular views of the surrounding countryside. Situated just 1km from Ladysbridge Village and just 3km from Castlemartyr & the N25 and a short drive to Garryvoe, Ballinamona & Ardnahinch Beaches.

OUTSIDE: Gravel driveway with ample parking.

0.64 Acre mature & private site with garden & fuel sheds.

<u>SERVICES</u>: Private Well & Septic Tank Drainage. Bulk gas central heating.

**EIRCODE**: P25 F223.

BER: D2 BER NO: 111117479

**FEATURES:** Superb private setting

c. 0.64 acre mature site with decking area

3 Bedrooms (master en-suite) PVC double glazed windows Gas (bulk) central heating

<u>VIEWING</u>: Strictly by prior appointment with the sole selling agents.