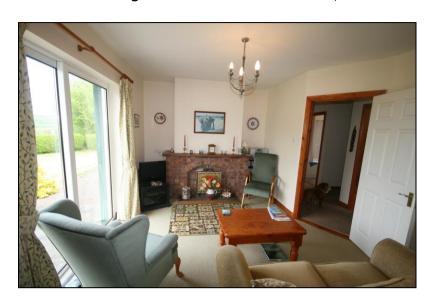

## Accommodation:

Entrance Hallway: 5.2 x 1.00

**Living Room:** 4.5 x 3.5 red brick fireplace.

**Sun Room**: 3.2 x 2.7

Master Bedroom: 3.6 x 3.2

**En-Suite**: 2.5 x 2.5 tiled electric 'Mira Elite' shower, w.c. & w.h.b.