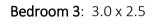

## Accommodation:

Entrance Hallway: 5.2 x 1.00

**Living Room:** 4.5 x 3.5 red brick fireplace.

**Sun Room**: 3.2 x 2.7

Master Bedroom: 3.6 x 3.2

**En-Suite**: 2.5 x 2.5 tiled electric 'Mira Elite' shower, w.c. & w.h.b.

**Kitchen/Dining Room:** 5.0 x 3.5 built-in presses, plumbed for washing machine.

**Utility:** 1.6 x 0.8 gas boiler, door to rear.

**Bedroom 2**: 3.6 x 3.4

**Bathroom:** 2.5 x 1.8 bath with electric 'Mira Elite' shower, w.c. & w.h.b.