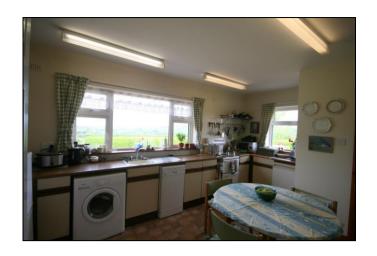

**Kitchen/Dining Room:** 5.0 x 3.5 built-in presses, plumbed for washing machine.

**Utility:** 1.6 x 0.8 gas boiler, door to rear.

**Bedroom 2**: 3.6 x 3.4

**Bathroom:** 2.5 x 1.8 bath with electric 'Mira Elite' shower, w.c. & w.h.b.