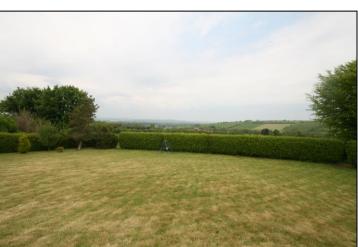

Delightful 3 Bedroom Bungalow on a picturesque c. 0.64 acre Site.

"Feochadāin", Rathcallan, Ladysbridge, Co. Cork.

For Sale by Private Treaty

Built in 1996, this charming detached bungalow is nestled on a private and mature site with spectacular views of the surrounding countryside. Situated just 1km from Ladysbridge Village and just 3km from Castlemartyr & the N25 and a short drive to Garryvoe, Ballinamona & Ardnahinch Beaches.

BER: D2 BER NO: 111117479

**FEATURES:** Superb private setting

c. 0.64 acre mature site with decking area

3 Bedrooms (master en-suite) PVC double glazed windows Gas (bulk) central heating

<u>VIEWING</u>: Strictly by prior appointment with the sole selling agents.