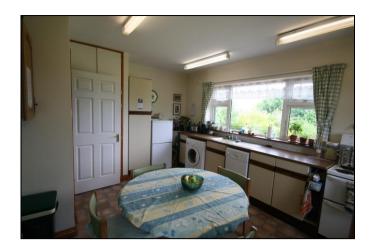

**Kitchen/Dining Room:** 5.0 x 3.5 built-in presses, plumbed for washing machine.

**Utility:** 1.6 x 0.8 gas boiler, door to rear.

**Bedroom 2**: 3.6 x 3.4

**Bathroom:** 2.5 x 1.8 bath with electric 'Mira Elite' shower, w.c. & w.h.b.