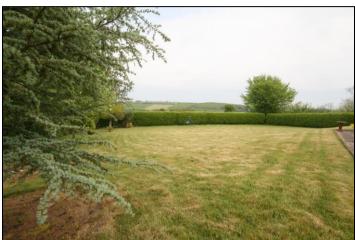

OUTSIDE: Gravel driveway with ample parking.

0.64 Acre mature & private site with garden & fuel sheds.

<u>SERVICES</u>: Private Well & Septic Tank Drainage. Bulk gas central heating.

**EIRCODE**: P25 F223.

BER: D2 BER NO: 111117479

**FEATURES:** Superb private setting

c. 0.64 acre mature site with decking area

3 Bedrooms (master en-suite) PVC double glazed windows Gas (bulk) central heating

<u>VIEWING</u>: Strictly by prior appointment with the sole selling agents.