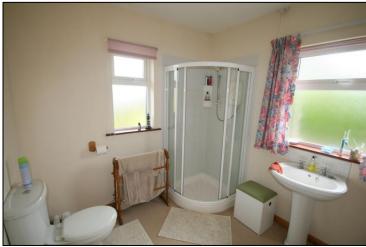

## Accommodation:

Entrance Hallway: 5.2 x 1.00

**Living Room:** 4.5 x 3.5 red brick fireplace.

**Sun Room**: 3.2 x 2.7

Master Bedroom: 3.6 x 3.2

**En-Suite**: 2.5 x 2.5 tiled electric 'Mira Elite' shower, w.c. & w.h.b.

**Kitchen/Dining Room:** 5.0 x 3.5 built-in presses, plumbed for washing machine.

**Utility:** 1.6 x 0.8 gas boiler, door to rear.

**Bedroom 2**: 3.6 x 3.4

**Bathroom:** 2.5 x 1.8 bath with electric 'Mira Elite' shower, w.c. & w.h.b.