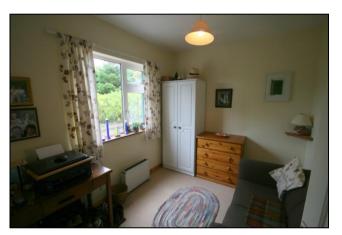

**Kitchen/Dining Room:** 5.0 x 3.5 built-in presses, plumbed for washing machine.

**Utility:** 1.6 x 0.8 gas boiler, door to rear.

**Bedroom 2**: 3.6 x 3.4

**Bathroom:** 2.5 x 1.8 bath with electric 'Mira Elite' shower, w.c. & w.h.b.