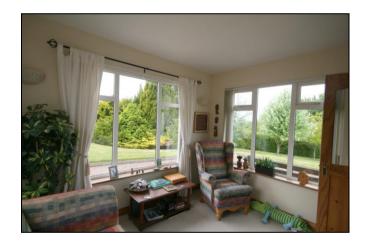

## Accommodation:

Entrance Hallway: 5.2 x 1.00

**Living Room:** 4.5 x 3.5 red brick fireplace.

**Sun Room**: 3.2 x 2.7

Master Bedroom: 3.6 x 3.2

**En-Suite**: 2.5 x 2.5 tiled electric 'Mira Elite' shower, w.c. & w.h.b.