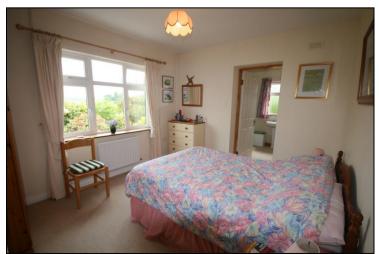

## Accommodation:

Entrance Hallway: 5.2 x 1.00

**Living Room:** 4.5 x 3.5 red brick fireplace.

**Sun Room**: 3.2 x 2.7

Master Bedroom: 3.6 x 3.2

**En-Suite**: 2.5 x 2.5 tiled electric 'Mira Elite' shower, w.c. & w.h.b.