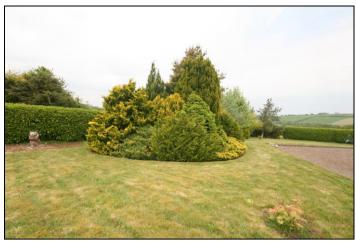

OUTSIDE: Gravel driveway with ample parking.

0.64 Acre mature & private site with garden & fuel sheds.

<u>SERVICES</u>: Private Well & Septic Tank Drainage. Bulk gas central heating.

**EIRCODE**: P25 F223.

BER: D2 BER NO: 111117479

**FEATURES:** Superb private setting

c. 0.64 acre mature site with decking area

3 Bedrooms (master en-suite) PVC double glazed windows Gas (bulk) central heating

<u>VIEWING</u>: Strictly by prior appointment with the sole selling agents.