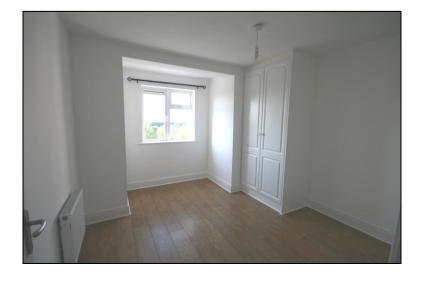

iewing is highly recommended & by prior appointment with the sole selling agents.



## Accommodation:

**Entrance Hallway**: with tiled floor, hotpress.



Living Room: 3.9 x 3.4 with timber laminate floor, tv & phone points & French doors to South facing balcony.





**Kitchen /Dining Area**: 3.4 x 2.1 tiled floor, cream built-in units & eye level presses, new integrated "Beko" electric oven and hob, "Flavel" dishwasher, "Flavel" Washing machine, "Flavel" fridge freezer.





Bathroom: 2.2 x 1.7 tiled floor, fully tiled bath with pumped shower, w.c. & w.h.b



**Bedroom 1:** 4.5 x 3.0 with timber laminate floor, t.v & phone points. **En-Suite**: 2.5 x 1.0 tiled floor, pumped shower (fully tiled), w.c. & w.h.b.



**Bedroom 2:** 3.6 x 3.2 with timber laminate floor & built-in wardrobe.



## **OUTSIDE:**





## **FEATURES:**

- Bright & spacious apartment in turn-key condition
- Gas fired central heating (boiler serviced May 2018)
- Timber / tiled floors
- Neutrally decorated
- Cream built-in kitchen with appliances included
- South facing balcony
- Built-in wardrobes in one bedroom
- Master bedroom en-suite
- Lift
- Secure complex with electric gated entrance and intercom access
- Allocated parking space
- Convenient location just a short walk to all amenities in Midleton Town & Train Station.

**EIRCODE**: P25 WF85 TITLE: Freehold / Long Leasehold.

SERVICE CHARGE: €1,350 per annum BER DETAILS: B1 – BER NO. 10068291

SERVICES: Mains water, drainage & gas. VIEWINGS: Strictly by prior appointment.



39 Main Street, Midleton, Co. Cork t: 021 4631755 42 South Mall, Cork t