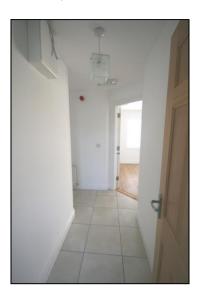

## Accommodation:

**Entrance Hallway**: with tiled floor, hotpress.

Living Room: 3.9 x 3.4 with timber laminate floor, tv & phone points & French doors to South facing balcony.

**Kitchen /Dining Area**: 3.4 x 2.1 tiled floor, cream built-in units & eye level presses, new integrated "Beko" electric oven and hob, "Flavel" dishwasher, "Flavel" Washing machine, "Flavel" fridge freezer.