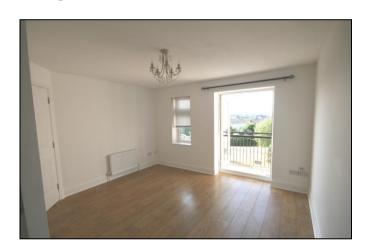

## Accommodation:

**Entrance Hallway**: with tiled floor, hotpress.

Living Room: 3.9 x 3.4 with timber laminate floor, tv & phone points & French doors to South facing balcony.

**Kitchen /Dining Area**: 3.4 x 2.1 tiled floor, cream built-in units & eye level presses, new integrated "Beko" electric oven and hob, "Flavel" dishwasher, "Flavel" Washing machine, "Flavel" fridge freezer.