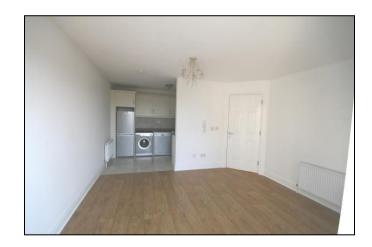

## Accommodation:

**Entrance Hallway**: with tiled floor, hotpress.

Living Room: 3.9 x 3.4 with timber laminate floor, tv & phone points & French doors to South facing balcony.

**Kitchen /Dining Area**: 3.4 x 2.1 tiled floor, cream built-in units & eye level presses, new integrated "Beko" electric oven and hob, "Flavel" dishwasher, "Flavel" Washing machine, "Flavel" fridge freezer.