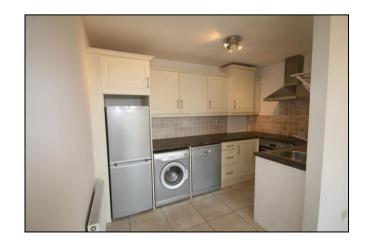

## Accommodation:

**Entrance Hallway**: with tiled floor, hotpress.

Living Room: 3.9 x 3.4 with timber laminate floor, tv & phone points & French doors to South facing balcony.

**Kitchen /Dining Area**: 3.4 x 2.1 tiled floor, cream built-in units & eye level presses, new integrated "Beko" electric oven and hob, "Flavel" dishwasher, "Flavel" Washing machine, "Flavel" fridge freezer.