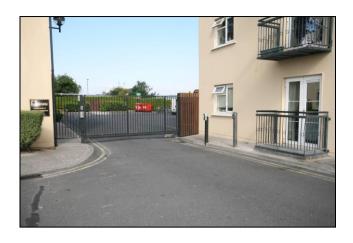

## **FEATURES:**

- Bright & spacious apartment in turn-key condition
- Gas fired central heating (boiler serviced May 2018)
- Timber / tiled floors
- Neutrally decorated
- Cream built-in kitchen with appliances included
- South facing balcony
- Built-in wardrobes in one bedroom
- Master bedroom en-suite
- Lift
- Secure complex with electric gated entrance and intercom access
- Allocated parking space
- Convenient location just a short walk to all amenities in Midleton Town & Train Station.