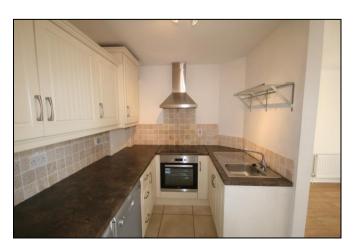

## Accommodation:

**Entrance Hallway**: with tiled floor, hotpress.

Living Room: 3.9 x 3.4 with timber laminate floor, tv & phone points & French doors to South facing balcony.

**Kitchen /Dining Area**: 3.4 x 2.1 tiled floor, cream built-in units & eye level presses, new integrated "Beko" electric oven and hob, "Flavel" dishwasher, "Flavel" Washing machine, "Flavel" fridge freezer.