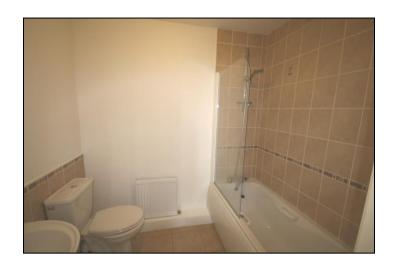

Bathroom: 2.2 x 1.7 tiled floor, fully tiled bath with pumped shower, w.c. & w.h.b

**Bedroom 1:** 4.5 x 3.0 with timber laminate floor, t.v & phone points. **En-Suite**: 2.5 x 1.0 tiled floor, pumped shower (fully tiled), w.c. & w.h.b.