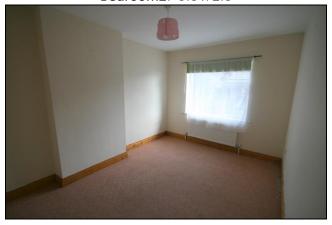

## **FIRST FLOOR:**

**Bathroom:** 2.4 x 1.9 fully tiled with bath, w.c. & w.h.b.

**Bedroom 1 :** 3.6 x 3.3 built-in wardrobes **En-**Suite: 1.0 x 2.56 with w.c., w.h.b. & electric shower.

**Bedroom2**: 3.8 x 2.8

**Bedroom 3:** 2.5 x 2.7