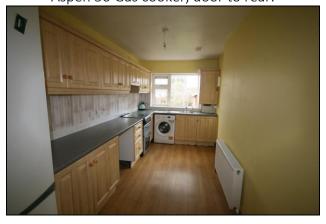

### **ACCOMMODATION:**

Entrance Hallway: 5.3 x 1.7 incl. guest w.c.

**Living Room:** 4.6 x 3.5 marble fireplace & surround with solid fuel stove.

**Kitchen:** 4.5 x 2.2 built-in units & eye level presses, Zanussi Fridge Freezer, Whirlpool washing machine, Aspen 50 Gas cooker, door to rear.