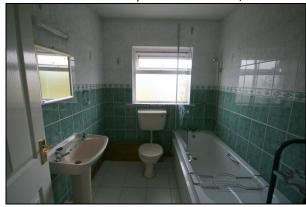

## **FIRST FLOOR:**

**Bathroom:** 2.4 x 1.9 fully tiled with bath, w.c. & w.h.b.

**Bedroom 1 :** 3.6 x 3.3 built-in wardrobes **En-**Suite: 1.0 x 2.56 with w.c., w.h.b. & electric shower.

**Bedroom2**: 3.8 x 2.8