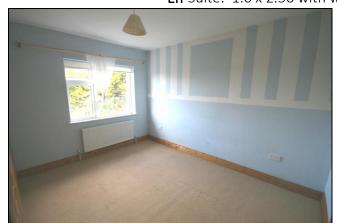

## **FIRST FLOOR:**

**Bathroom:** 2.4 x 1.9 fully tiled with bath, w.c. & w.h.b.

**Bedroom 1 :** 3.6 x 3.3 built-in wardrobes **En-**Suite: 1.0 x 2.56 with w.c., w.h.b. & electric shower.

**Bedroom2**: 3.8 x 2.8

**Bedroom 3:** 2.5 x 2.7