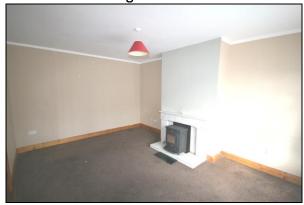

### **ACCOMMODATION:**

Entrance Hallway: 5.3 x 1.7 incl. guest w.c.

**Living Room:** 4.6 x 3.5 marble fireplace & surround with solid fuel stove.

**Kitchen:** 4.5 x 2.2 built-in units & eye level presses, Zanussi Fridge Freezer, Whirlpool washing machine, Aspen 50 Gas cooker, door to rear.