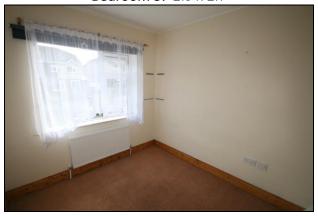

## **FIRST FLOOR:**

**Bathroom:** 2.4 x 1.9 fully tiled with bath, w.c. & w.h.b.

**Bedroom 1 :** 3.6 x 3.3 built-in wardrobes **En-**Suite: 1.0 x 2.56 with w.c., w.h.b. & electric shower.

**Bedroom2**: 3.8 x 2.8

**Bedroom 3:** 2.5 x 2.7