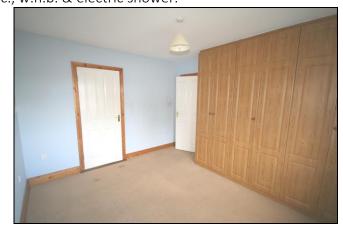

## **FIRST FLOOR:**

**Bathroom:** 2.4 x 1.9 fully tiled with bath, w.c. & w.h.b.

**Bedroom 1 :** 3.6 x 3.3 built-in wardrobes **En-**Suite: 1.0 x 2.56 with w.c., w.h.b. & electric shower.

**Bedroom2**: 3.8 x 2.8