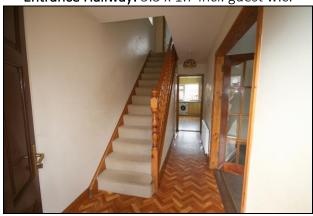

### **ACCOMMODATION:**

Entrance Hallway: 5.3 x 1.7 incl. guest w.c.

**Living Room:** 4.6 x 3.5 marble fireplace & surround with solid fuel stove.

**Kitchen:** 4.5 x 2.2 built-in units & eye level presses, Zanussi Fridge Freezer, Whirlpool washing machine, Aspen 50 Gas cooker, door to rear.