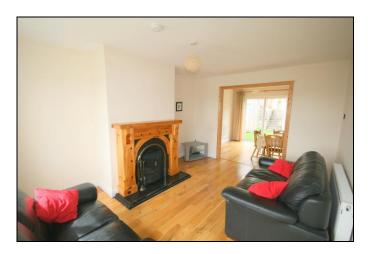

## **ACCOMMODATION:**

**Entrance Hallway:** 4.7 x 1.2 solid maple floor, guest w.c.

**Living Room:** 4.6 x 3.5 bay window, t.v. point, solid maple floor, open fireplace with cast iron surround.

**Kitchen/Dining Room:** 5.6 x 3.1 with solid wood floor, built-in units & eye level presses, "Whirlpool" Washing machine, "New World" electric oven, fridge freezer, patio door to rear.