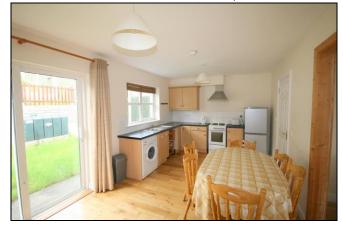

## **ACCOMMODATION:**

**Entrance Hallway:** 4.7 x 1.2 solid maple floor, guest w.c.

**Living Room:** 4.6 x 3.5 bay window, t.v. point, solid maple floor, open fireplace with cast iron surround.

**Kitchen/Dining Room:** 5.6 x 3.1 with solid wood floor, built-in units & eye level presses, "Whirlpool" Washing machine, "New World" electric oven, fridge freezer, patio door to rear.