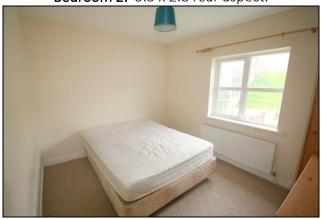

## **FIRST FLOOR:**

Bathroom: 2.78 x 2.0 with bath, w.c. & w.h.b.

**Bedroom 1:** 3.8 x 3.0 front aspect **En-Suite:** with electric "Mira Z Elite" shower, w.c. & w.h.b.

Bedroom 2: 3.5 x 2.8 rear aspect.

**Bedroom 3:** 2.5 x 2.5 front aspect