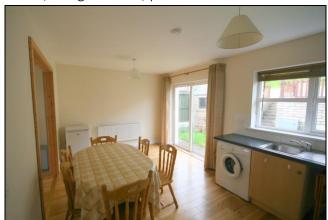

## **ACCOMMODATION:**

**Entrance Hallway:** 4.7 x 1.2 solid maple floor, guest w.c.

**Living Room:** 4.6 x 3.5 bay window, t.v. point, solid maple floor, open fireplace with cast iron surround.

**Kitchen/Dining Room:** 5.6 x 3.1 with solid wood floor, built-in units & eye level presses, "Whirlpool" Washing machine, "New World" electric oven, fridge freezer, patio door to rear.