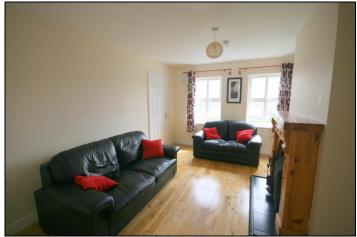

## **ACCOMMODATION:**

**Entrance Hallway:** 4.7 x 1.2 solid maple floor, guest w.c.

**Living Room:** 4.6 x 3.5 bay window, t.v. point, solid maple floor, open fireplace with cast iron surround.

**Kitchen/Dining Room:** 5.6 x 3.1 with solid wood floor, built-in units & eye level presses, "Whirlpool" Washing machine, "New World" electric oven, fridge freezer, patio door to rear.