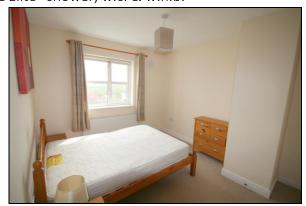

## **FIRST FLOOR:**

Bathroom: 2.78 x 2.0 with bath, w.c. & w.h.b.

**Bedroom 1:** 3.8 x 3.0 front aspect **En-Suite:** with electric "Mira Z Elite" shower, w.c. & w.h.b.

Bedroom 2: 3.5 x 2.8 rear aspect.

**Bedroom 3:** 2.5 x 2.5 front aspect