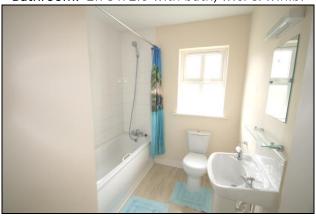

## **FIRST FLOOR:**

Bathroom: 2.78 x 2.0 with bath, w.c. & w.h.b.

**Bedroom 1:** 3.8 x 3.0 front aspect **En-Suite:** with electric "Mira Z Elite" shower, w.c. & w.h.b.

Bedroom 2: 3.5 x 2.8 rear aspect.

**Bedroom 3:** 2.5 x 2.5 front aspect