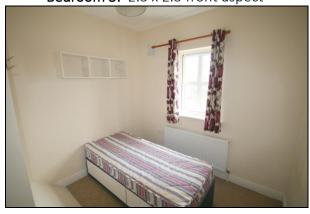

## **FIRST FLOOR:**

Bathroom: 2.78 x 2.0 with bath, w.c. & w.h.b.

**Bedroom 1:** 3.8 x 3.0 front aspect **En-Suite:** with electric "Mira Z Elite" shower, w.c. & w.h.b.

Bedroom 2: 3.5 x 2.8 rear aspect.

**Bedroom 3:** 2.5 x 2.5 front aspect