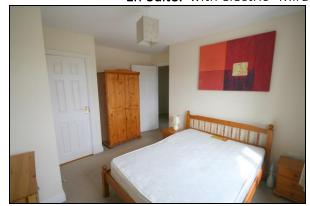

## **FIRST FLOOR:**

Bathroom: 2.78 x 2.0 with bath, w.c. & w.h.b.

**Bedroom 1:** 3.8 x 3.0 front aspect **En-Suite:** with electric "Mira Z Elite" shower, w.c. & w.h.b.

Bedroom 2: 3.5 x 2.8 rear aspect.

**Bedroom 3:** 2.5 x 2.5 front aspect