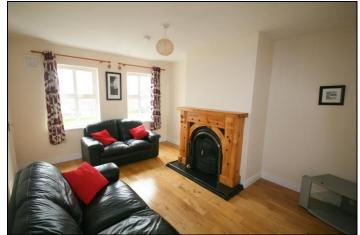

## **ACCOMMODATION:**

**Entrance Hallway:** 4.7 x 1.2 solid maple floor, guest w.c.

**Living Room:** 4.6 x 3.5 bay window, t.v. point, solid maple floor, open fireplace with cast iron surround.

**Kitchen/Dining Room:** 5.6 x 3.1 with solid wood floor, built-in units & eye level presses, "Whirlpool" Washing machine, "New World" electric oven, fridge freezer, patio door to rear.