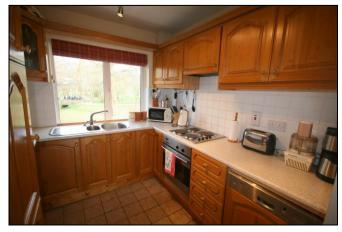

**Kitchenette**: 2.5 x 2.2 with tiled floor, integrated Bosch fridge freezer, Bosch electric oven & hob, Bosch dishwasher.

**Bedroom 1:** 3.8 x 3.7

**Bedroom 2**: 2.8 x 3.6(m) with timber floor.

**Bathroom**: 2.2 x 2.0 fully tiled bathroom with w.c., w.h.b., free standing cast iron bath with "Triton T90" electric shower.