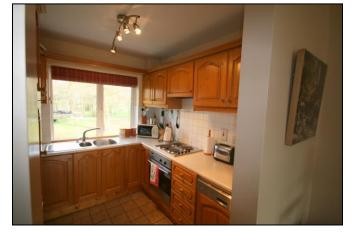

**Kitchenette**: 2.5 x 2.2 with tiled floor, integrated Bosch fridge freezer, Bosch electric oven & hob, Bosch dishwasher.

**Bedroom 1:** 3.8 x 3.7

**Bedroom 2**: 2.8 x 3.6(m) with timber floor.

**Bathroom**: 2.2 x 2.0 fully tiled bathroom with w.c., w.h.b., free standing cast iron bath with "Triton T90" electric shower.