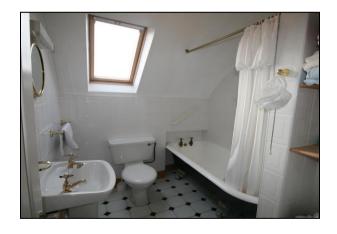

**Kitchenette**: 2.5 x 2.2 with tiled floor, integrated Bosch fridge freezer, Bosch electric oven & hob, Bosch dishwasher.

**Bedroom 1:** 3.8 x 3.7

**Bedroom 2**: 2.8 x 3.6(m) with timber floor.

**Bathroom**: 2.2 x 2.0 fully tiled bathroom with w.c., w.h.b., free standing cast iron bath with "Triton T90" electric shower.