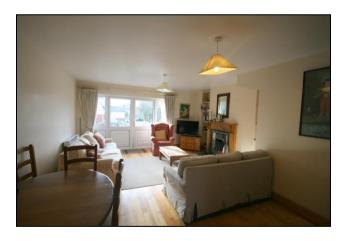

### Accommodation:

**Entrance Hallway**: 2.3 x 1.9 incl. guest w.c.

**Living / Dining Room :** 5.7 x 5.0 with timber floor, cast iron fireplace with timber surround, French doors to West facing balcony.