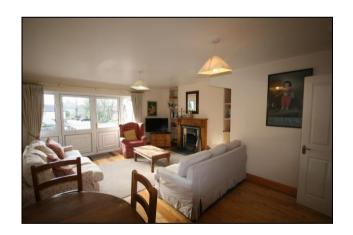

### Accommodation:

**Entrance Hallway**: 2.3 x 1.9 incl. guest w.c.

**Living / Dining Room :** 5.7 x 5.0 with timber floor, cast iron fireplace with timber surround, French doors to West facing balcony.