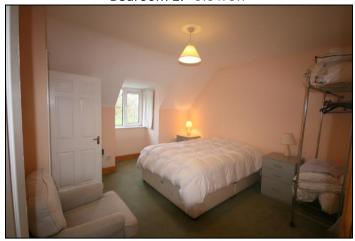

**Kitchenette**: 2.5 x 2.2 with tiled floor, integrated Bosch fridge freezer, Bosch electric oven & hob, Bosch dishwasher.

**Bedroom 1:** 3.8 x 3.7

**Bedroom 2**: 2.8 x 3.6(m) with timber floor.

**Bathroom**: 2.2 x 2.0 fully tiled bathroom with w.c., w.h.b., free standing cast iron bath with "Triton T90" electric shower.