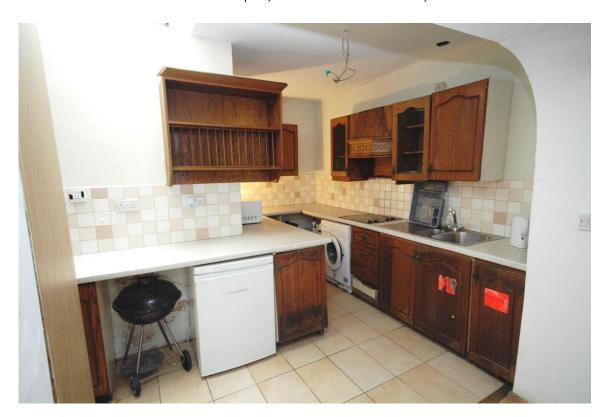

### **GROUND FLOOR**

Entrance Hall: Tiled floor

**Living Room:** 3.3m x 3.1m. Laminate wood floors, cast iron fireplace with wood surround.

**Dining Room:** 4.2m x 3.2m Laminate wood floors.

**Kitchen:** 12m<sup>2.</sup> L Shaped, fitted wall & floor units, tiled floor.