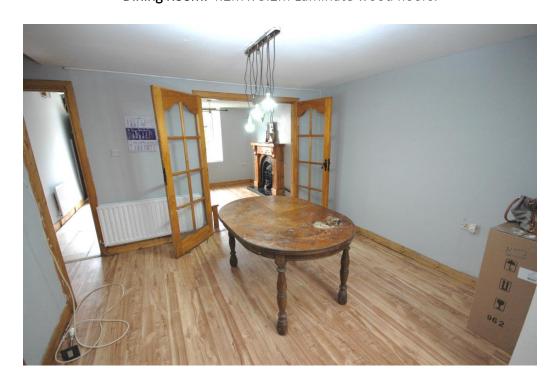

### **GROUND FLOOR**

Entrance Hall: Tiled floor

**Living Room:** 3.3m x 3.1m. Laminate wood floors, cast iron fireplace with wood surround.

**Dining Room:** 4.2m x 3.2m Laminate wood floors.

**Kitchen:** 12m<sup>2.</sup> L Shaped, fitted wall & floor units, tiled floor.