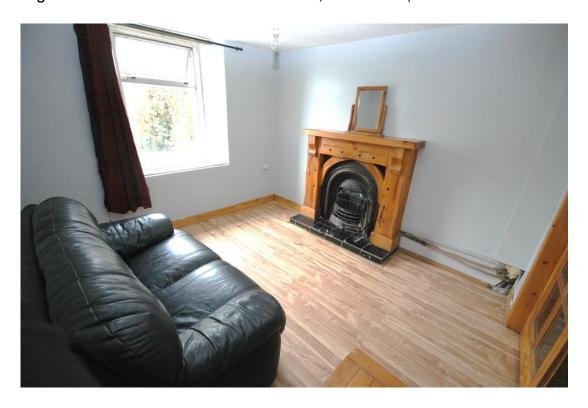

### **GROUND FLOOR**

Entrance Hall: Tiled floor

**Living Room:** 3.3m x 3.1m. Laminate wood floors, cast iron fireplace with wood surround.

**Dining Room:** 4.2m x 3.2m Laminate wood floors.

**Kitchen:** 12m<sup>2.</sup> L Shaped, fitted wall & floor units, tiled floor.