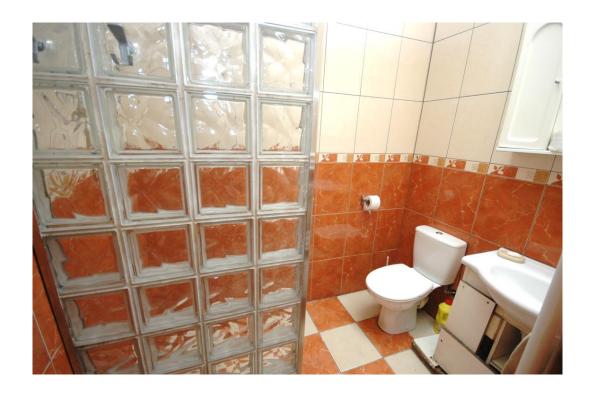

 $\textbf{Shower room:}\ 2.1\text{m x }1.2\text{m Fully tiled wall \& floor, wet room shower with glass block wall.}$ 