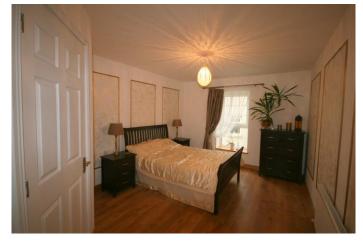

**Bathroom**: 2.14 x 2.05 tiled floor & bath surround, bath, w.c. & w.h.b.

Bedroom 1: 5.27 x 3.26 incl.
En-Suite: fully tiled with electric "Triton" shower, w.c. & w.h.b.

**Bedroom 2:** 5.26 x 2.77 double built-in wardrobe.