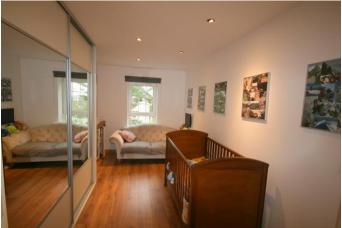

## **ACCOMMODATION:**

**Entrance Hallway:** 3.2 x 2.0 storage closet which is plumbed for washing machine.

**Living/ Kitchen/ Dining Room:** 7.5 x 3.5 part tiled, part timber floors. Built-in presses and eye level units, integrated "Hotpoint" electric hob & "Bosch" oven.