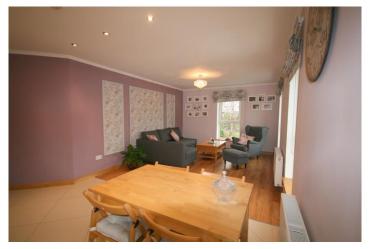

## **ACCOMMODATION:**

**Entrance Hallway:** 3.2 x 2.0 storage closet which is plumbed for washing machine.

**Living/ Kitchen/ Dining Room:** 7.5 x 3.5 part tiled, part timber floors. Built-in presses and eye level units, integrated "Hotpoint" electric hob & "Bosch" oven.