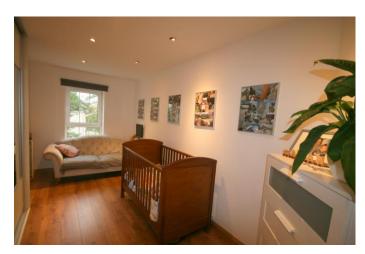

## **ACCOMMODATION:**

**Entrance Hallway:** 3.2 x 2.0 storage closet which is plumbed for washing machine.

**Living/ Kitchen/ Dining Room:** 7.5 x 3.5 part tiled, part timber floors. Built-in presses and eye level units, integrated "Hotpoint" electric hob & "Bosch" oven.