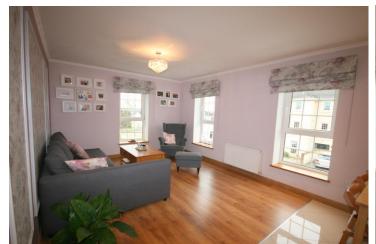

## **ACCOMMODATION:**

**Entrance Hallway:** 3.2 x 2.0 storage closet which is plumbed for washing machine.

**Living/ Kitchen/ Dining Room:** 7.5 x 3.5 part tiled, part timber floors. Built-in presses and eye level units, integrated "Hotpoint" electric hob & "Bosch" oven.