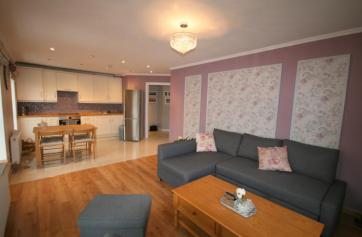

## **ACCOMMODATION:**

**Entrance Hallway:** 3.2 x 2.0 storage closet which is plumbed for washing machine.

**Living/ Kitchen/ Dining Room:** 7.5 x 3.5 part tiled, part timber floors. Built-in presses and eye level units, integrated "Hotpoint" electric hob & "Bosch" oven.