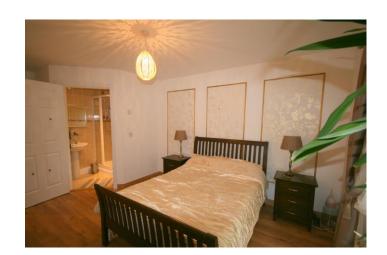

**Bathroom**: 2.14 x 2.05 tiled floor & bath surround, bath, w.c. & w.h.b.

Bedroom 1: 5.27 x 3.26 incl.
En-Suite: fully tiled with electric "Triton" shower, w.c. & w.h.b.

**Bedroom 2:** 5.26 x 2.77 double built-in wardrobe.