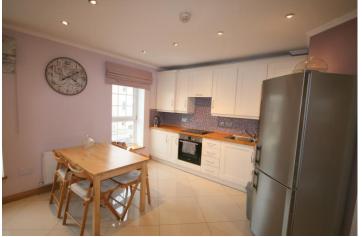

## **ACCOMMODATION:**

**Entrance Hallway:** 3.2 x 2.0 storage closet which is plumbed for washing machine.

**Living/ Kitchen/ Dining Room:** 7.5 x 3.5 part tiled, part timber floors. Built-in presses and eye level units, integrated "Hotpoint" electric hob & "Bosch" oven.