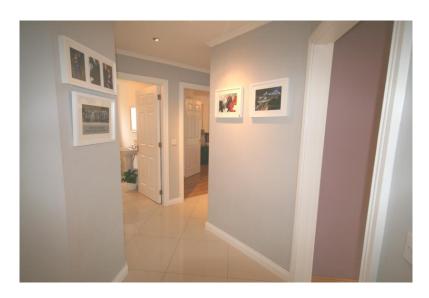

## **ACCOMMODATION:**

**Entrance Hallway:** 3.2 x 2.0 storage closet which is plumbed for washing machine.

**Living/ Kitchen/ Dining Room:** 7.5 x 3.5 part tiled, part timber floors. Built-in presses and eye level units, integrated "Hotpoint" electric hob & "Bosch" oven.