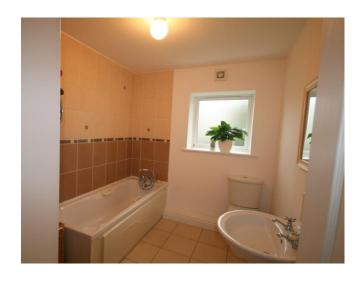

**Bathroom**: 2.14 x 2.05 tiled floor & bath surround, bath, w.c. & w.h.b.

Bedroom 1: 5.27 x 3.26 incl.
En-Suite: fully tiled with electric "Triton" shower, w.c. & w.h.b.

**Bedroom 2:** 5.26 x 2.77 double built-in wardrobe.