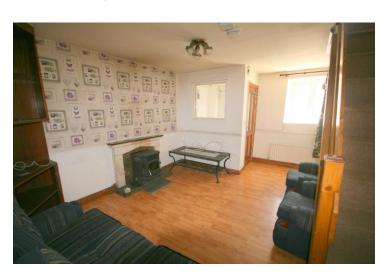

## ACCOMMODATION:

Entrance Hallway: 1.4 x 1.1

**Living Room:** 4.8 x 3.5 with laminate timber floor, solid fuel stove.

**Bedroom 1:** 2.7 x 2.4

**Bedroom 2:** 2.7 x 2.4

**Kitchen/Dining Room:** 3.6 x 4.3 built in-units & eye level presses. Door to rear yard.