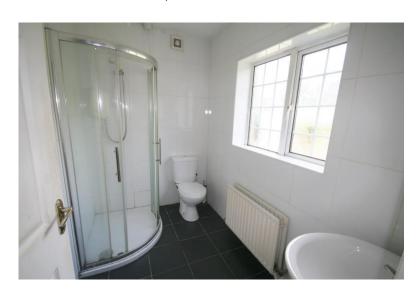

**Shower Room:** 2.5 x 1.3 fully tiled throughout with w.c., w.h.b & corner shower with "Mira Sport" electric shower.