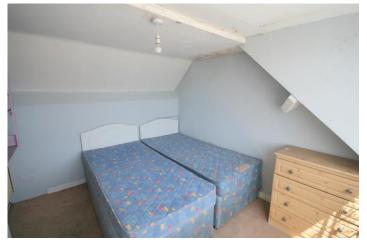

## ACCOMMODATION:

Entrance Hallway: 1.4 x 1.1

**Living Room:** 4.8 x 3.5 with laminate timber floor, solid fuel stove.

**Bedroom 1:** 2.7 x 2.4

**Bedroom 2:** 2.7 x 2.4

**Kitchen/Dining Room:** 3.6 x 4.3 built in-units & eye level presses. Door to rear yard.

## FIRST FLOOR:

**Attic Room 1:** 3.0 x 2.6 **Attic Room 2:** 3.0 x 2.8