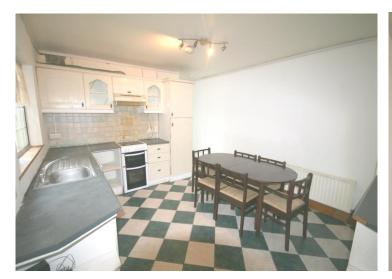

## ACCOMMODATION:

Entrance Hallway: 1.4 x 1.1

**Living Room:** 4.8 x 3.5 with laminate timber floor, solid fuel stove.

**Bedroom 1:** 2.7 x 2.4

**Bedroom 2:** 2.7 x 2.4

**Kitchen/Dining Room:** 3.6 x 4.3 built in-units & eye level presses. Door to rear yard.