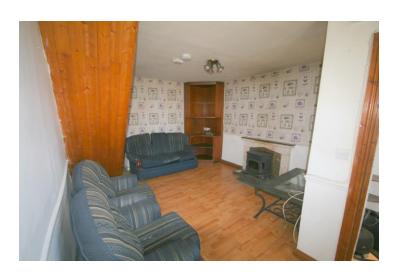

## ACCOMMODATION:

Entrance Hallway: 1.4 x 1.1

**Living Room:** 4.8 x 3.5 with laminate timber floor, solid fuel stove.

**Bedroom 1:** 2.7 x 2.4

**Bedroom 2:** 2.7 x 2.4

**Kitchen/Dining Room:** 3.6 x 4.3 built in-units & eye level presses. Door to rear yard.