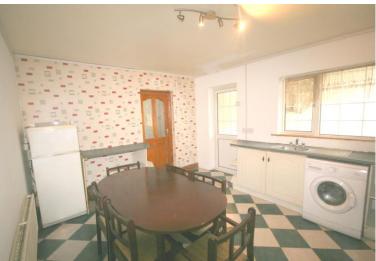

## ACCOMMODATION:

Entrance Hallway: 1.4 x 1.1

**Living Room:** 4.8 x 3.5 with laminate timber floor, solid fuel stove.

**Bedroom 1:** 2.7 x 2.4

**Bedroom 2:** 2.7 x 2.4

**Kitchen/Dining Room:** 3.6 x 4.3 built in-units & eye level presses. Door to rear yard.