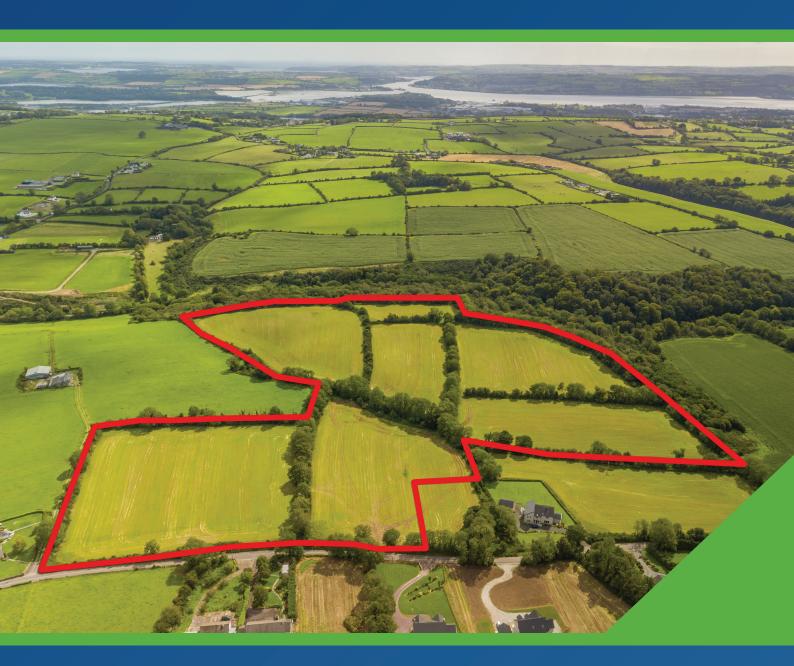

## FOR SALE BY PRIVATE TREATY

BALLYVISTEALE, GLANMIRE, CO. CORK.

c. 33 ACRE (13.35 HECTARES) NON-RESIDENTIAL ROADSIDE HOLDING

## **HIGHLIGHTS & LOCATION:**

- Top quality agricultural land with no waste
  - Laid out in 7 divisions
  - Ample Road frontage
  - Located 3.5km from Glanmire Village