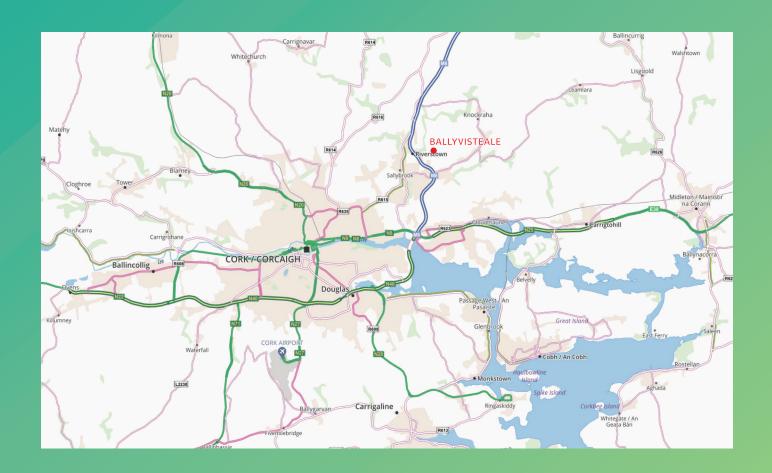

## FOR SALE BY PRIVATE TREATY

BALLYVISTEALE, GLANMIRE, CO. CORK.

c. 33 ACRE (13.35 HECTARES) NON-RESIDENTIAL ROADSIDE HOLDING

## **HIGHLIGHTS & LOCATION:**

- Top quality agricultural land with no waste
  - Laid out in 7 divisions
  - Ample Road frontage
  - Located 3.5km from Glanmire Village