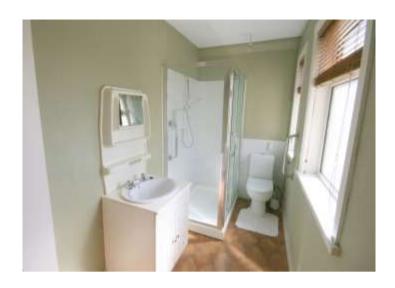

**Shower Room:** 3.5 x 1.5 tiled floor, wash hand basin, w.c & tiled shower unit with Triton T90Z electric shower. Under stairs storage.