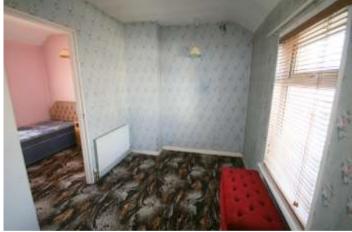

### **FIRST FLOOR:**

**Bedroom 2:** 4.5 x 3.3 (currently laid out in 2 rooms), gas boiler.

**Bedroom 3:** 4.5 x 2.5 with laminate floor, hotpress.