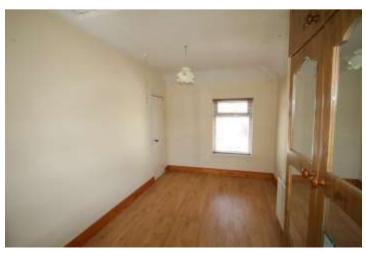

#### **Entrance Hallway**

**Living Room:** 4.6 x 3.3 built-in display unit, laminate floor, gas fire with marble fireplace & timber surround.

Bedroom 1: 2.8 x 2.5 laminate timber floor.

**Kitchen/Dining Room**: 3.6 x 2.9 (m) with built-in presses, tv point, gas hob & tiled floor. Door to rear.