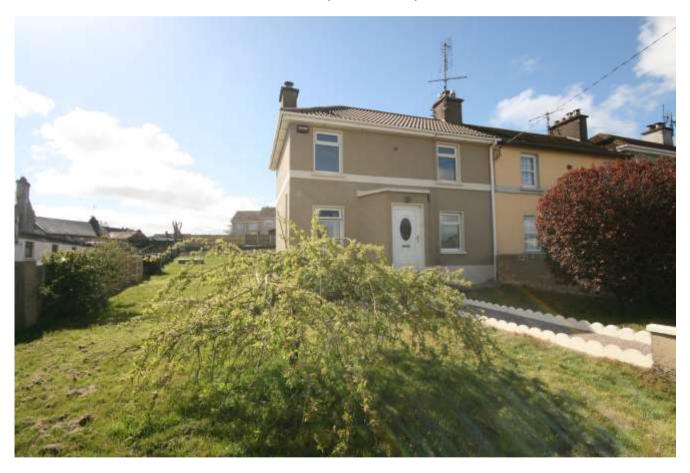

3 Bedroom Semi-Detached Residence on a large site.

1 Church Road, Ballinacurra, Midleton, Co. Cork.

For Sale by Private Treaty

No. 1 Church Road is a 3 Bedroom Semi-Detached residence comprising of 76m<sup>2</sup>, situated in this extremely convenient location within walking distance of local shop, pubs, crèche, bus stop, the Ballinacurra-Midleton Cycling & Pedestrian walkway, Midleton Town and with easy access onto the N25.

The property has been well maintained and kept throughout the years and features include: gas fired central heating, the installation of a new roof in 2018, a security alarm, pvc double glazed windows and an extra large garden!

#### **OUTSIDE:**

**OUTSIDE:** Gardens to the front, side & extensive South facing rear garden.

**SERVICES:** Mains Water, Mains Drainage & & Gas.

**EIRCODE**: P25 F218

**BER:** G - BER NO. 113755938

**FEATURES:** PVC double glazed windows, fascia & soffits

New Roof (2018) Security Alarm

Gas fired central heating

Superb location

1 Bedroom & Shower Room on ground floor

Gardens to the front, side and large South facing rear garden

New concrete fencing at the rear