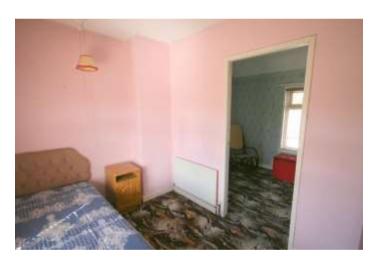

### **FIRST FLOOR:**

**Bedroom 2:** 4.5 x 3.3 (currently laid out in 2 rooms), gas boiler.

**Bedroom 3:** 4.5 x 2.5 with laminate floor, hotpress.