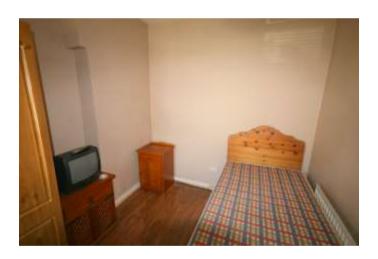

#### **Entrance Hallway**

**Living Room:** 4.6 x 3.3 built-in display unit, laminate floor, gas fire with marble fireplace & timber surround.

Bedroom 1: 2.8 x 2.5 laminate timber floor.

**Kitchen/Dining Room**: 3.6 x 2.9 (m) with built-in presses, tv point, gas hob & tiled floor. Door to rear.

### **FIRST FLOOR:**

**Bedroom 2:** 4.5 x 3.3 (currently laid out in 2 rooms), gas boiler.

**Bedroom 3:** 4.5 x 2.5 with laminate floor, hotpress.