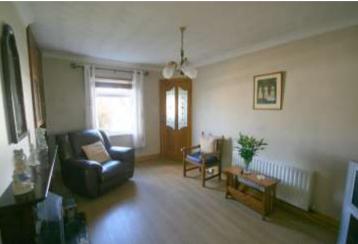

#### **Entrance Hallway**

**Living Room:** 4.6 x 3.3 built-in display unit, laminate floor, gas fire with marble fireplace & timber surround.

Bedroom 1: 2.8 x 2.5 laminate timber floor.

**Kitchen/Dining Room**: 3.6 x 2.9 (m) with built-in presses, tv point, gas hob & tiled floor. Door to rear.