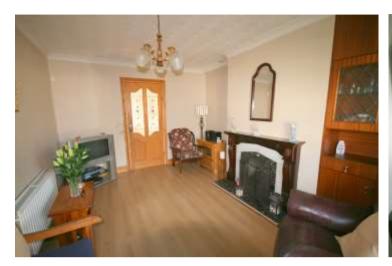

#### **Entrance Hallway**

**Living Room:** 4.6 x 3.3 built-in display unit, laminate floor, gas fire with marble fireplace & timber surround.

Bedroom 1: 2.8 x 2.5 laminate timber floor.

**Kitchen/Dining Room**: 3.6 x 2.9 (m) with built-in presses, tv point, gas hob & tiled floor. Door to rear.