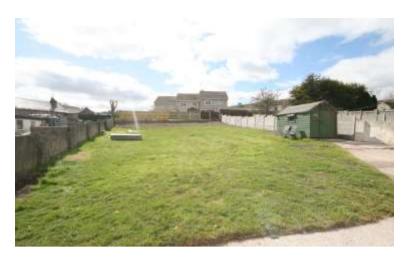

Whilst in need of modernization, there's huge scope for the new owners to put their own stamp on this property, with the spacious South facing garden lending itself to extension, whilst still having plenty room for the budding gardener for a hobby garden, poly tunnels or even a mini-pitch!

#### **OUTSIDE:**

**OUTSIDE:** Gardens to the front, side & extensive South facing rear garden.

**SERVICES:** Mains Water, Mains Drainage & & Gas.

**EIRCODE**: P25 F218

**BER:** G - BER NO. 113755938

**FEATURES:** PVC double glazed windows, fascia & soffits

New Roof (2018) Security Alarm

Gas fired central heating

Superb location

1 Bedroom & Shower Room on ground floor

Gardens to the front, side and large South facing rear garden

New concrete fencing at the rear