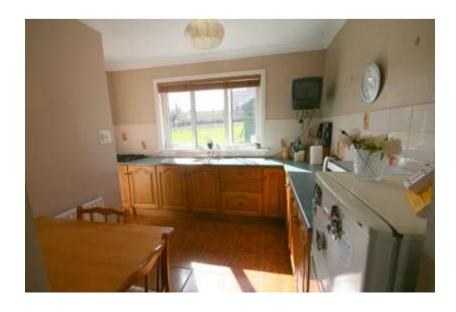

#### **Entrance Hallway**

**Living Room:** 4.6 x 3.3 built-in display unit, laminate floor, gas fire with marble fireplace & timber surround.

Bedroom 1: 2.8 x 2.5 laminate timber floor.

**Kitchen/Dining Room**: 3.6 x 2.9 (m) with built-in presses, tv point, gas hob & tiled floor. Door to rear.