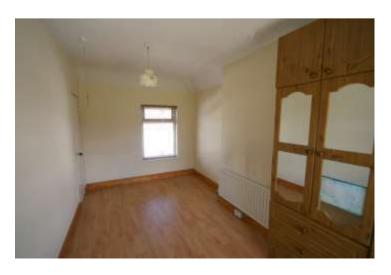

#### **Entrance Hallway**

**Living Room:** 4.6 x 3.3 built-in display unit, laminate floor, gas fire with marble fireplace & timber surround.

Bedroom 1: 2.8 x 2.5 laminate timber floor.

**Kitchen/Dining Room**: 3.6 x 2.9 (m) with built-in presses, tv point, gas hob & tiled floor. Door to rear.

**Shower Room:** 3.5 x 1.5 tiled floor, wash hand basin, w.c & tiled shower unit with Triton T90Z electric shower. Under stairs storage.