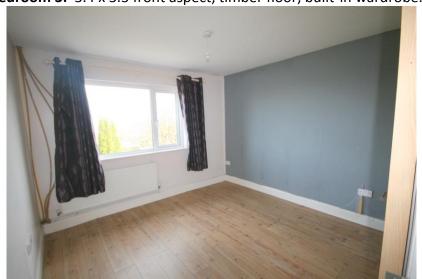

**Bedroom 2:** 3.3 x3.0 front aspect, timber floor.

**Bedroom 3:** 3.4 x 3.3 front aspect, timber floor, built-in wardrobe.

**Bedroom 4:** 2.8 x 2.5 rear aspect, timber floor built-in wardrobe, incorporates w.c. & w.h.b.