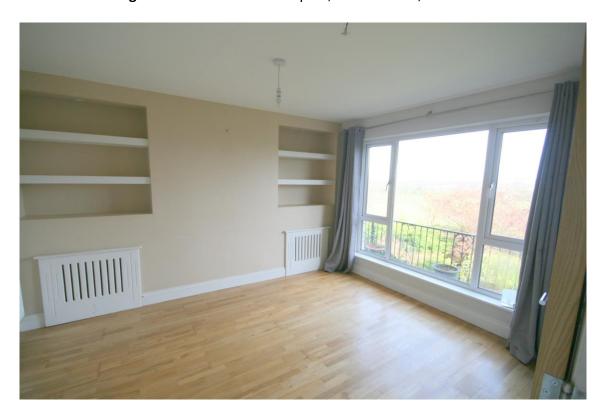

## **ACCOMMODATION:**

**Entrance Hallway:** storage closets.

**Living Room:** 4.2 x 3.3 front aspect, built-in units, timber floor.

**Kitchen/Dining /Living Area:** 10.1x3.3 rear aspect with built-in units & eye level presses, 'Bosch' dishwasher, 'Bosch' Washing Machine, 'Continental' double oven & hob, Island / counter with storage underneath. Tiled & timber floors. Door to rear.