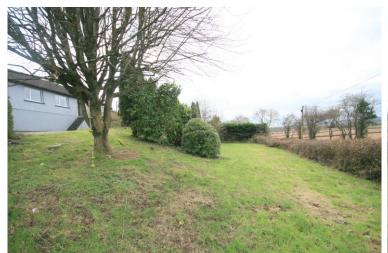

## 4 Bedroom Detached Bungalow on an elevated site.

'Glenside', Scarriff, Midleton, Co. Cork. P25 Y621

FOR SALE BY PRIVATE TREATY

Built in 1979 "Glenside" is a 4 bedroom detached bungalow on an elevated 0.44 acre site with stunning views of the surrounding countryside, conveniently located just 4km from Midleton Town, 4.5km from Cloyne and 2.5km from Scartleigh National School.

## **OUTSIDE:**

**FEATURES:** Generous living accommodation

Built-in wardrobes in 3 Bedrooms

Attic stairs fitted

Mature & private c. 0.44 Acre Site

Stunning countryside views
Raised decking area at the rear
Large timber garden shed