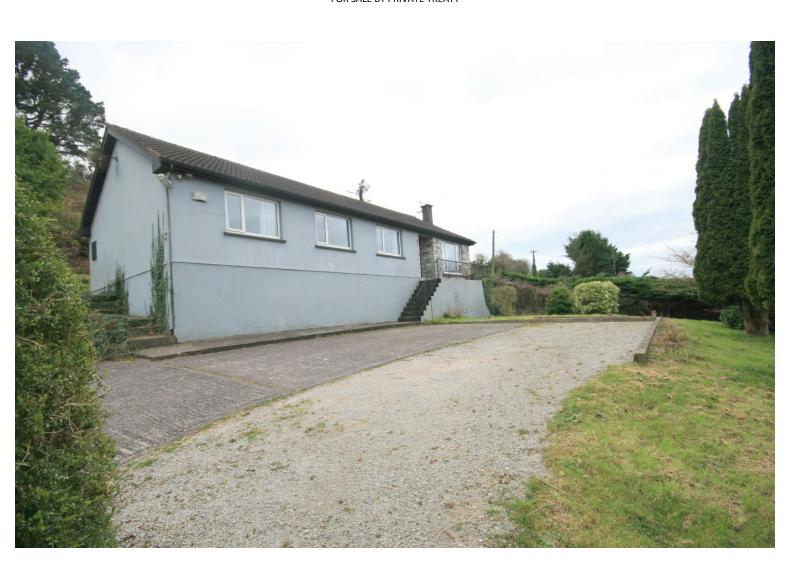

## 4 Bedroom Detached Bungalow on an elevated site.

'Glenside', Scarriff, Midleton, Co. Cork. P25 Y621

FOR SALE BY PRIVATE TREATY

Built in 1979 "Glenside" is a 4 bedroom detached bungalow on an elevated 0.44 acre site with stunning views of the surrounding countryside, conveniently located just 4km from Midleton Town, 4.5km from Cloyne and 2.5km from Scartleigh National School.

Whilst in need of refurbishment & modernisation there is huge potential to put your own stamp on this property and viewing is highly recommended.

## **OUTSIDE:**

**FEATURES:** Generous living accommodation

Built-in wardrobes in 3 Bedrooms

Attic stairs fitted

Mature & private c. 0.44 Acre Site

Stunning countryside views
Raised decking area at the rear
Large timber garden shed

Outside tap

Double glazed pvc windows

Superbly located just 4km from Midleton Town, 4.5km from Cloyne and just 2.5km from

Scartleigh National School.

**SERVICES:** Oil fired central heating

Mains water

Septic Tank drainage