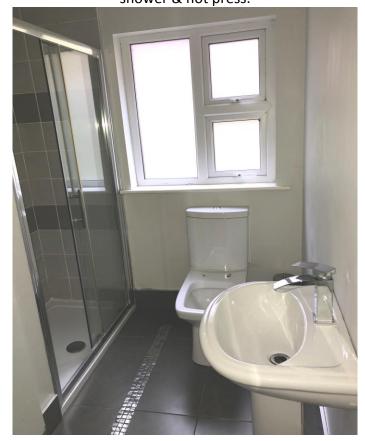

**Bedroom 1:** 3.3 x 3.1 front aspect, built-in wardrobe & timber floor.

**Shower Room:** 2.8 x 1.8 rear aspect with tiled floor, w.c., w.h.b. & tiled shower unit with 'Bristan' electric shower & hot press.