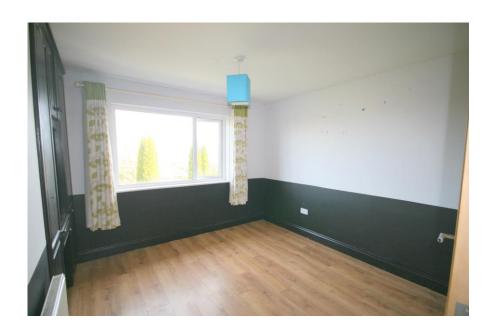

**Bedroom 1:** 3.3 x 3.1 front aspect, built-in wardrobe & timber floor.

**Shower Room:** 2.8 x 1.8 rear aspect with tiled floor, w.c., w.h.b. & tiled shower unit with 'Bristan' electric shower & hot press.

**Bedroom 2:** 3.3 x3.0 front aspect, timber floor.

**Bedroom 3:** 3.4 x 3.3 front aspect, timber floor, built-in wardrobe.

**Bedroom 4:** 2.8 x 2.5 rear aspect, timber floor built-in wardrobe, incorporates w.c. & w.h.b.