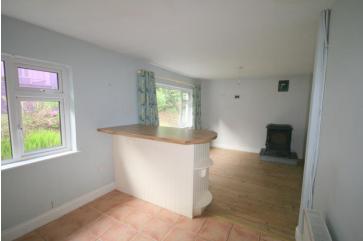

## **ACCOMMODATION:**

**Entrance Hallway:** storage closets.

**Living Room:** 4.2 x 3.3 front aspect, built-in units, timber floor.

**Kitchen/Dining /Living Area:** 10.1x3.3 rear aspect with built-in units & eye level presses, 'Bosch' dishwasher, 'Bosch' Washing Machine, 'Continental' double oven & hob, Island / counter with storage underneath. Tiled & timber floors. Door to rear.