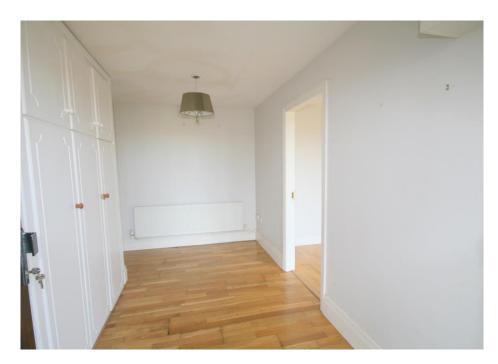

**Bedroom 1:** 3.3 x 3.1 front aspect, built-in wardrobe & timber floor.

**Shower Room:** 2.8 x 1.8 rear aspect with tiled floor, w.c., w.h.b. & tiled shower unit with 'Bristan' electric shower & hot press.

**Bedroom 2:** 3.3 x3.0 front aspect, timber floor.

**Bedroom 3:** 3.4 x 3.3 front aspect, timber floor, built-in wardrobe.

**Bedroom 4:** 2.8 x 2.5 rear aspect, timber floor built-in wardrobe, incorporates w.c. & w.h.b.