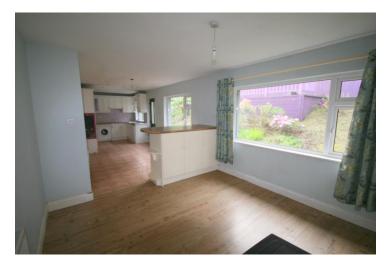

## **ACCOMMODATION:**

**Entrance Hallway:** storage closets.

**Living Room:** 4.2 x 3.3 front aspect, built-in units, timber floor.

**Kitchen/Dining /Living Area:** 10.1x3.3 rear aspect with built-in units & eye level presses, 'Bosch' dishwasher, 'Bosch' Washing Machine, 'Continental' double oven & hob, Island / counter with storage underneath. Tiled & timber floors. Door to rear.