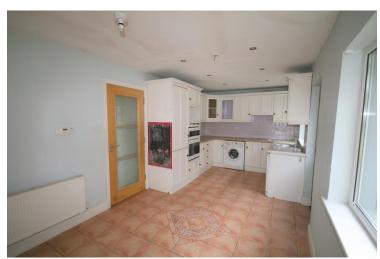

## **ACCOMMODATION:**

**Entrance Hallway:** storage closets.

**Living Room:** 4.2 x 3.3 front aspect, built-in units, timber floor.

**Kitchen/Dining /Living Area:** 10.1x3.3 rear aspect with built-in units & eye level presses, 'Bosch' dishwasher, 'Bosch' Washing Machine, 'Continental' double oven & hob, Island / counter with storage underneath. Tiled & timber floors. Door to rear.