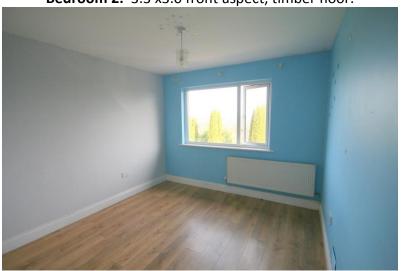

**Bedroom 2:** 3.3 x3.0 front aspect, timber floor.

**Bedroom 3:** 3.4 x 3.3 front aspect, timber floor, built-in wardrobe.

**Bedroom 4:** 2.8 x 2.5 rear aspect, timber floor built-in wardrobe, incorporates w.c. & w.h.b.