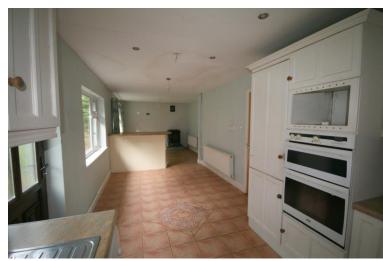

## **ACCOMMODATION:**

**Entrance Hallway:** storage closets.

**Living Room:** 4.2 x 3.3 front aspect, built-in units, timber floor.

**Kitchen/Dining /Living Area:** 10.1x3.3 rear aspect with built-in units & eye level presses, 'Bosch' dishwasher, 'Bosch' Washing Machine, 'Continental' double oven & hob, Island / counter with storage underneath. Tiled & timber floors. Door to rear.