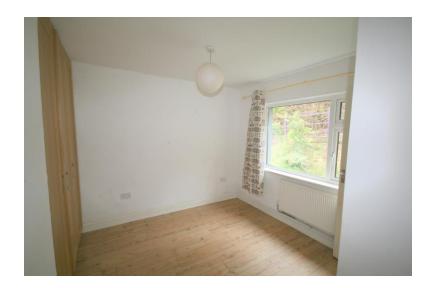

**Bedroom 2:** 3.3 x3.0 front aspect, timber floor.

**Bedroom 3:** 3.4 x 3.3 front aspect, timber floor, built-in wardrobe.

**Bedroom 4:** 2.8 x 2.5 rear aspect, timber floor built-in wardrobe, incorporates w.c. & w.h.b.