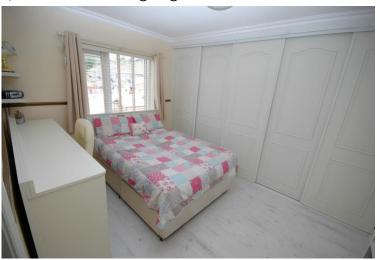

## First Floor

Landing: Laminated wood floors, Hot Press & attic stairs.

<u>Bedroom 1</u>: 3.70m x 3.45m laminated wood floors, blinds, built in sliding wardrobe, En-suite with tiled floor & walls, electric shower, with shower doors, w.h.b with storage lights.

<u>Bedroom 2:</u> 3.70m x 3.10m Oak flooring, built in sliding wardrobe & blinds.

<u>Bathroom:</u> 2.10m x 2.0m fully tiled, wall + floors. Corner electric shower, WC, w.h.b & built in storage.

<u>Bedroom 3:</u> 2.50m x 2.40m with built in sliding wardrobes & blinds.