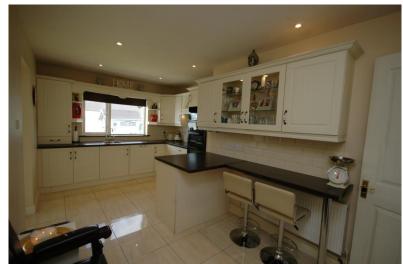

WC: Tiled floor, w.h.b.

<u>Living Room:</u> 5m x 3.65m with cherry wood floor, built in display + storage units, blinds & radiator cover.

<u>Kitchen:</u> 5.3m x 2.5m tiled floor + splash back. Fitted painted kitchen units. Breakfast counter & spot lights.