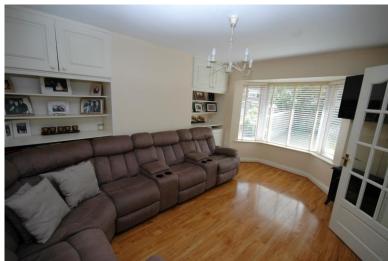

WC: Tiled floor, w.h.b.

<u>Living Room:</u> 5m x 3.65m with cherry wood floor, built in display + storage units, blinds & radiator cover.

<u>Kitchen:</u> 5.3m x 2.5m tiled floor + splash back. Fitted painted kitchen units. Breakfast counter & spot lights.