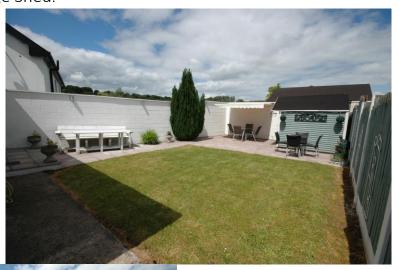

#### **OUTSIDE:**

Front Driveway with large parking area & sliding gate.
Private walled in garden, rear patio and lawn areas.
Accessed via two patio doors.
Storage Shed.