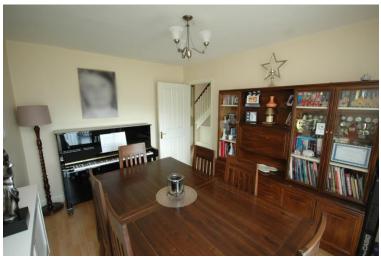

# **GROUND FLOOR**

Porch: 1.40m x 1.20m with sliding door & tiled floor.

Entrance Hall: With tiled floor, double doors to sitting room, guest WC, radiator cover & spot lights.

<u>Dining Room:</u> 3.75m x 3.10m patio doors & blinds.