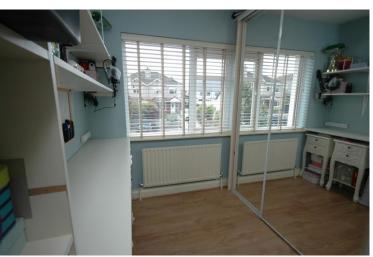

<u>Bedroom 2:</u> 3.70m x 3.10m Oak flooring, built in sliding wardrobe & blinds.

<u>Bathroom:</u> 2.10m x 2.0m fully tiled, wall + floors. Corner electric shower, WC, w.h.b & built in storage.

<u>Bedroom 3:</u> 2.50m x 2.40m with built in sliding wardrobes & blinds.