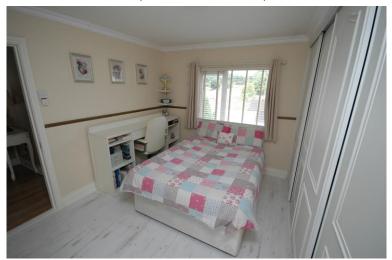

<u>Bedroom 2:</u> 3.70m x 3.10m Oak flooring, built in sliding wardrobe & blinds.

<u>Bathroom:</u> 2.10m x 2.0m fully tiled, wall + floors. Corner electric shower, WC, w.h.b & built in storage.

<u>Bedroom 3:</u> 2.50m x 2.40m with built in sliding wardrobes & blinds.