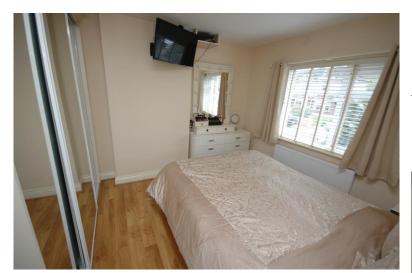

## First Floor

Landing: Laminated wood floors, Hot Press & attic stairs.

<u>Bedroom 1</u>: 3.70m x 3.45m laminated wood floors, blinds, built in sliding wardrobe, En-suite with tiled floor & walls, electric shower, with shower doors, w.h.b with storage lights.

<u>Bedroom 2:</u> 3.70m x 3.10m Oak flooring, built in sliding wardrobe & blinds.

<u>Bathroom:</u> 2.10m x 2.0m fully tiled, wall + floors. Corner electric shower, WC, w.h.b & built in storage.

<u>Bedroom 3:</u> 2.50m x 2.40m with built in sliding wardrobes & blinds.