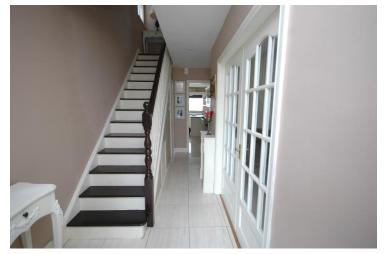

# **GROUND FLOOR**

Porch: 1.40m x 1.20m with sliding door & tiled floor.

Entrance Hall: With tiled floor, double doors to sitting room, guest WC, radiator cover & spot lights.

<u>Dining Room:</u> 3.75m x 3.10m patio doors & blinds.

## First Floor

Landing: Laminated wood floors, Hot Press & attic stairs.

<u>Bedroom 1</u>: 3.70m x 3.45m laminated wood floors, blinds, built in sliding wardrobe, En-suite with tiled floor & walls, electric shower, with shower doors, w.h.b with storage lights.