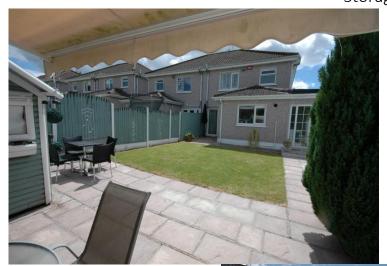

#### **OUTSIDE:**

Front Driveway with large parking area & sliding gate.
Private walled in garden, rear patio and lawn areas.
Accessed via two patio doors.
Storage Shed.