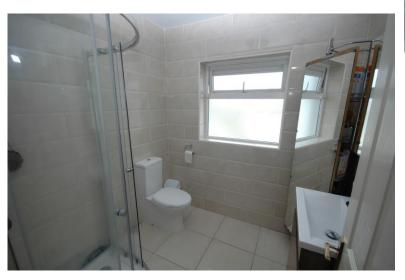

<u>Bedroom 2:</u> 3.70m x 3.10m Oak flooring, built in sliding wardrobe & blinds.

<u>Bathroom:</u> 2.10m x 2.0m fully tiled, wall + floors. Corner electric shower, WC, w.h.b & built in storage.

<u>Bedroom 3:</u> 2.50m x 2.40m with built in sliding wardrobes & blinds.