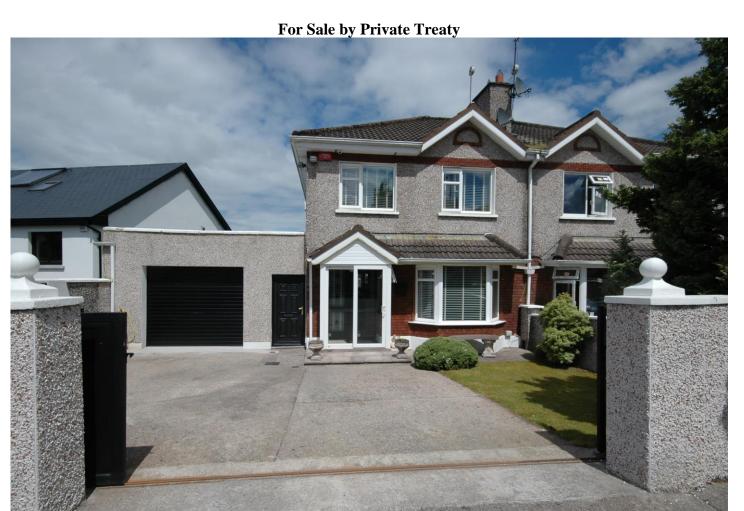

16 Elmgrove is situated on a corner site and has a gated driveway with extensive parking. The home owners' keen eye for interior design allow us to present this house in impeccable condition.

Viewing is highly recommended & strictly by prior appointment with the sole selling agents.

#### **OUTSIDE:**

Front Driveway with large parking area & sliding gate.
Private walled in garden, rear patio and lawn areas.
Accessed via two patio doors.
Storage Shed.

### **FEATURES:**

PVC Double Glazed windows

Walk in condition

Enclosed rear garden

Sought after location

EIRCODE: T45 CC83 TITLE: Freehold

<u>BER DETAILS:</u> — BER NO: PENDING <u>SERVICES:</u> Water, Electricity, Gas