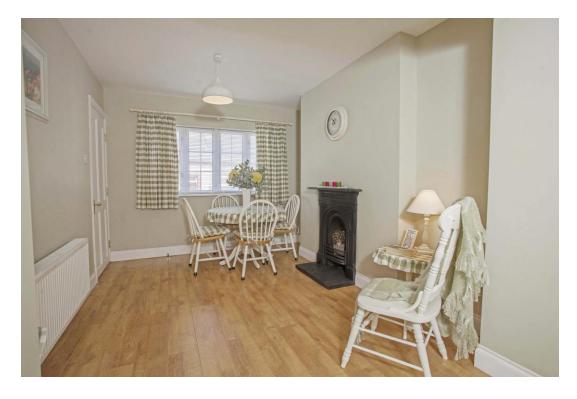

## **ACCOMMODATION:**

**Entrance Hallway:** 3.5 x 1.1 tiled floor.

**Rear Hall:** 2.0 x 1.7 tiled floor with utility off.

**Kitchen/Dining Room:** 8.4(m) x 3.0(m) built-in units & eye level presses.

W.C. 1.4 x 1.3 with w.c. & w.h.b