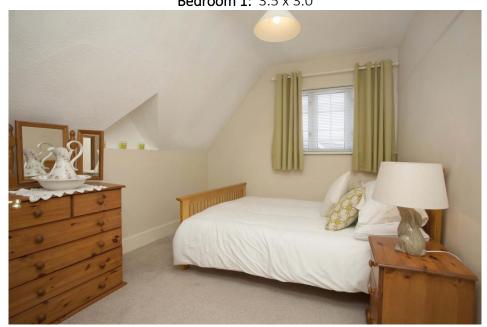

**Living Room:** 4.2(m) x 3.6 brick fireplace with "Stanley" solid fuel stove.

**Bedroom 1:** 3.5 x 3.0

**Bedroom 2:** 3.2 x 2.8

**Bedroom 3:** 2.6 x 1.7