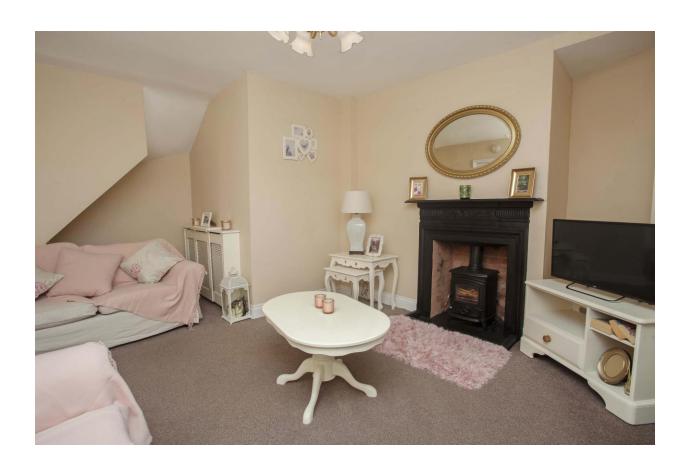

**Living Room:** 4.2(m) x 3.6 brick fireplace with "Stanley" solid fuel stove.

**Bedroom 1:** 3.5 x 3.0

**Bedroom 2:** 3.2 x 2.8

**Bedroom 3:** 2.6 x 1.7