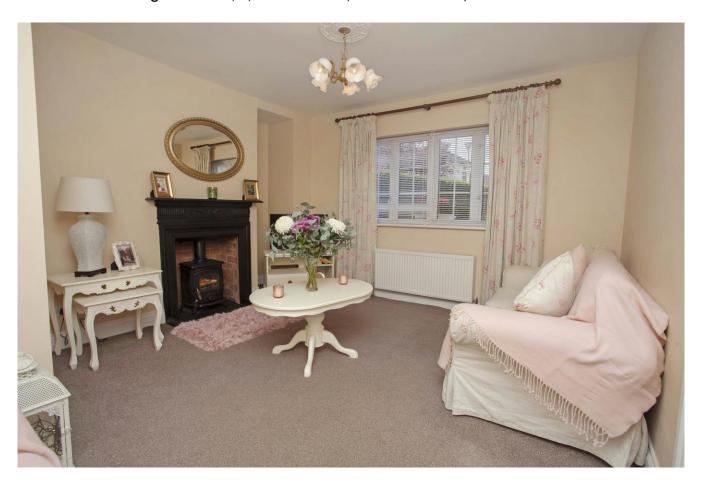

**Living Room:** 4.2(m) x 3.6 brick fireplace with "Stanley" solid fuel stove.

**Bedroom 1:** 3.5 x 3.0

**Bedroom 2:** 3.2 x 2.8

**Bedroom 3:** 2.6 x 1.7