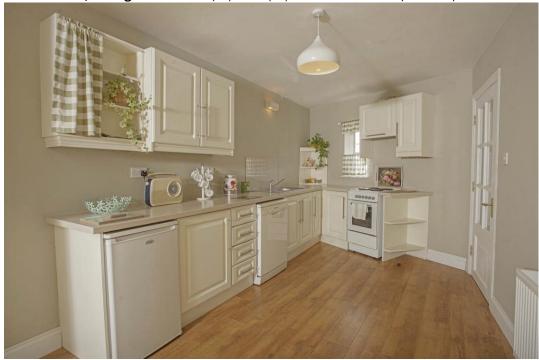

## **ACCOMMODATION:**

**Entrance Hallway:** 3.5 x 1.1 tiled floor.

**Rear Hall:** 2.0 x 1.7 tiled floor with utility off.

**Kitchen/Dining Room:** 8.4(m) x 3.0(m) built-in units & eye level presses.

W.C. 1.4 x 1.3 with w.c. & w.h.b