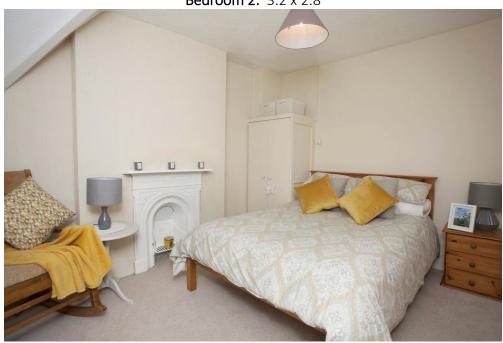

**Living Room:** 4.2(m) x 3.6 brick fireplace with "Stanley" solid fuel stove.

**Bedroom 1:** 3.5 x 3.0

**Bedroom 2:** 3.2 x 2.8

**Bedroom 3:** 2.6 x 1.7