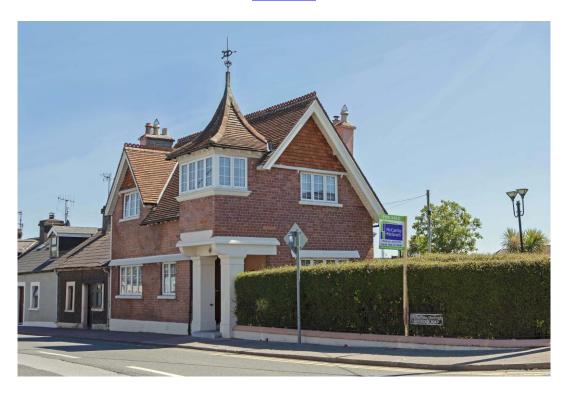

Iconic Residence situated in the heart of Midleton Town.

'Turret House', 35 New Cork Road, Midleton, Co. Cork.

FOR SALE BY PRIVATE TREATY

'Turret House' is an eye catching, spectacularly designed residence which dates back to approximately 1898, its distinctive Edwardian design, with more than a hint of the Arts and Crafts genre is realized with its superior handcrafted design, brick construction, turret, weather vane, prominent porch, plentiful windows and boasts superb craftsmanship and distinguished design. Sitting proudly at the top of the New Cork Road and Old Cork Road, 'Turret House' is splendidly located for those seeking Town living at its best.

## **FEATURES:**

- Distinguished 3 Bedroom Residence
- Immaculate condition throughout
- Enclosed, private garden
- Gas fired central heating
- Superb location.
- Situated just a short walk from the Train Station and Midleton's Main Street & all amenities including playground, shops, bars, supermarkets, restaurants, schools, Omniplex Cinema & famous Midleton Farmers Market which takes place every Saturday.
- Easy access to the N25.
- Gas fired central heating