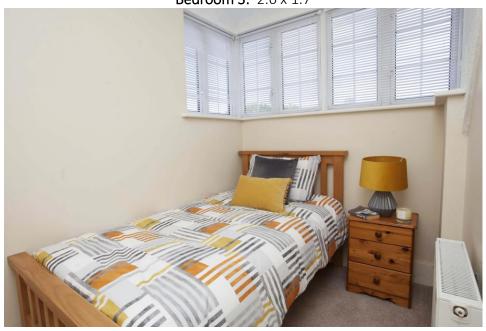

**Living Room:** 4.2(m) x 3.6 brick fireplace with "Stanley" solid fuel stove.

**Bedroom 1:** 3.5 x 3.0

**Bedroom 2:** 3.2 x 2.8

**Bedroom 3:** 2.6 x 1.7