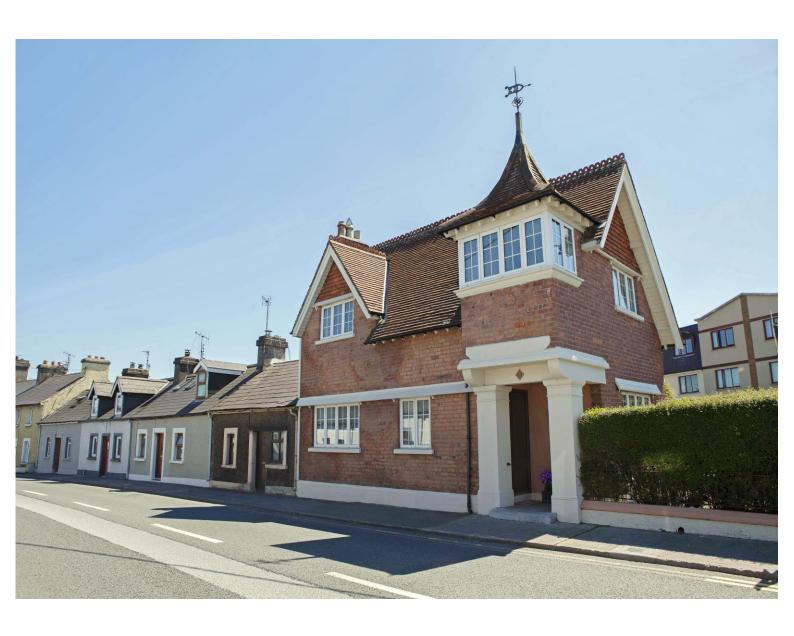

Iconic Residence situated in the heart of Midleton Town.

'Turret House', 35 New Cork Road, Midleton, Co. Cork.

FOR SALE BY PRIVATE TREATY

'Turret House' is an eye catching, spectacularly designed residence which dates back to approximately 1898, its distinctive Edwardian design, with more than a hint of the Arts and Crafts genre is realized with its superior handcrafted design, brick construction, turret, weather vane, prominent porch, plentiful windows and boasts superb craftsmanship and distinguished design. Sitting proudly at the top of the New Cork Road and Old Cork Road, 'Turret House' is splendidly located for those seeking Town living at its best.