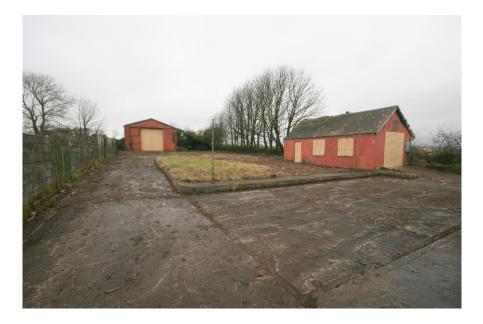

Situated on a private c. 0.54 acre site, accessed by a tree lined driveway, the house itself extends to c. 133m<sup>2</sup> with a detached garage and large shed to the rear.

The property is located c. 1.8km South West of Dungourney and c. 7km North East of Midleton Town. Viewing is strictly by prior appointment with the sole selling agents.

## First Floor :

Bedroom 1: 4.6 x 3.5

Bedroom 2: 4.6 x 2.8

Shower Room : 2.8 x 1.0

Bedroom 3: 3.6 x 3.1

OUTSIDE :

OUTSIDE : Large Shed 13m x 7m Detached Garage 9m x 6.8m

<u>SERVICES</u>: Septic Tank Drainage Private Water Supply