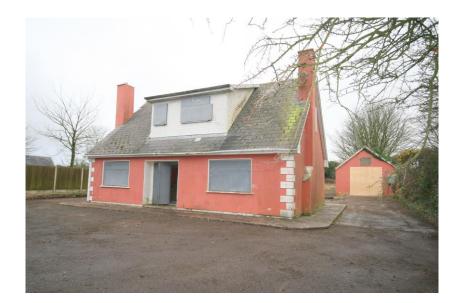

Detached two storey residence on a c. 0.54 Acre Site.

Ballymartin, Dungourney, Co. Cork. P25 VW32

FOR SALE BY PRIVATE TREATY

A.M.V €260,000

Ballymartin, Dungourney is a two storey detached residence and although it's in need of complete refurbishment and modernisation it offers huge potential to its new owners.

Situated on a private c. 0.54 acre site, accessed by a tree lined driveway, the house itself extends to c. 133m<sup>2</sup> with a detached garage and large shed to the rear.

The property is located c. 1.8km South West of Dungourney and c. 7km North East of Midleton Town. Viewing is strictly by prior appointment with the sole selling agents.