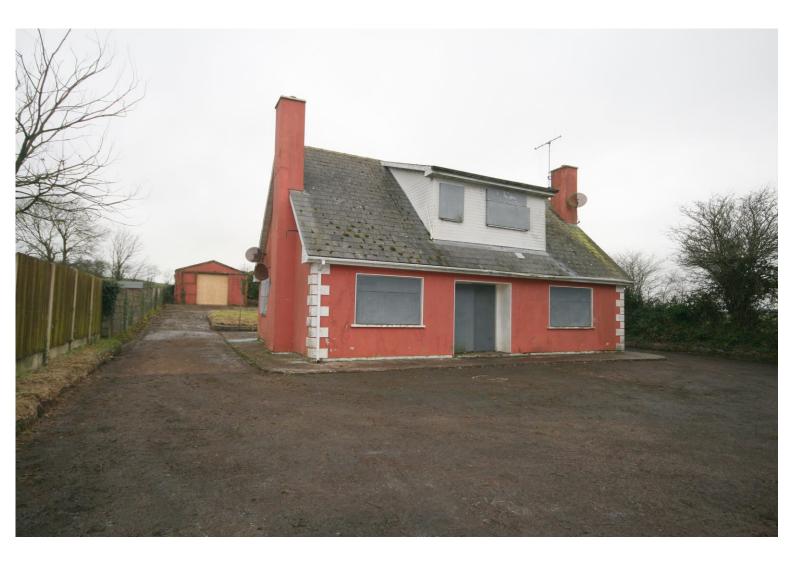

Detached two storey residence on a c. 0.54 Acre Site.

Ballymartin, Dungourney, Co. Cork. P25 VW32

FOR SALE BY PRIVATE TREATY

A.M.V €260,000

Ballymartin, Dungourney is a two storey detached residence and although it's in need of complete refurbishment and modernisation it offers huge potential to its new owners.

Situated on a private c. 0.54 acre site, accessed by a tree lined driveway, the house itself extends to c. 133m<sup>2</sup> with a detached garage and large shed to the rear.

The property is located c. 1.8km South West of Dungourney and c. 7km North East of Midleton Town. Viewing is strictly by prior appointment with the sole selling agents.