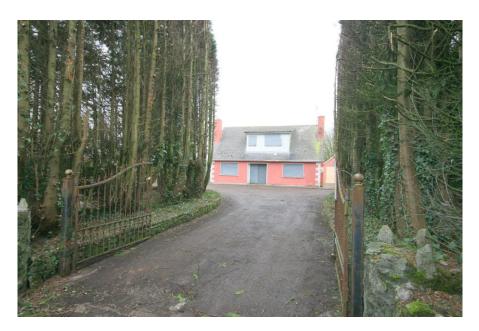

Situated on a private c. 0.54 acre site, accessed by a tree lined driveway, the house itself extends to c. 133m<sup>2</sup> with a detached garage and large shed to the rear.

The property is located c. 1.8km South West of Dungourney and c. 7km North East of Midleton Town. Viewing is strictly by prior appointment with the sole selling agents.