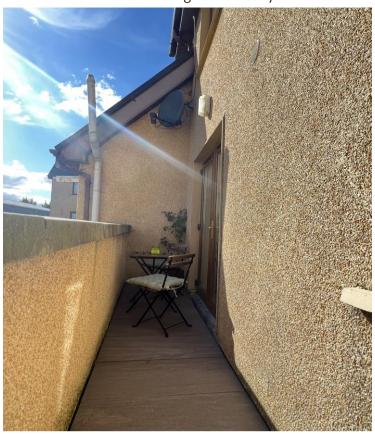

#### <u>OUTSIDE</u>: South facing rear balcony.

**SERVICES**: Gas fired central heating.

Mains Drainage. Mains Water.

EIRCODE: T45 NY33

BER: B2 – BER NO. 111206504

**FEATURES:** Master bedroom En-suite & Walk-in wardrobe.

French doors from living area to the Southerly facing balcony.

All blinds and light fittings are included in the sale.

Ample parking with 1 designated car space. Attic with stira stairs, floored and wired.