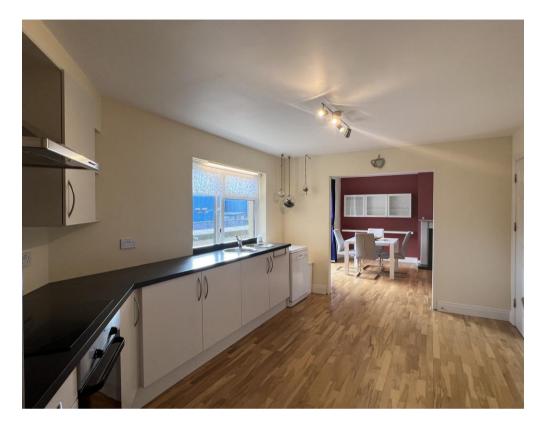

### **ACCOMMODATION:**

**Entrance Hallway:** 5.60m x 2.55m wooden flooring, storage and Combi Boiler under the stairs.

**Kitchen:** 5.15m x 3.85m wooden floor with extensive floor and eye level units, Bosch Dishwasher, Zanussi Hob & Oven, Candy Washing Machine and Hoover Fridge Freezer.