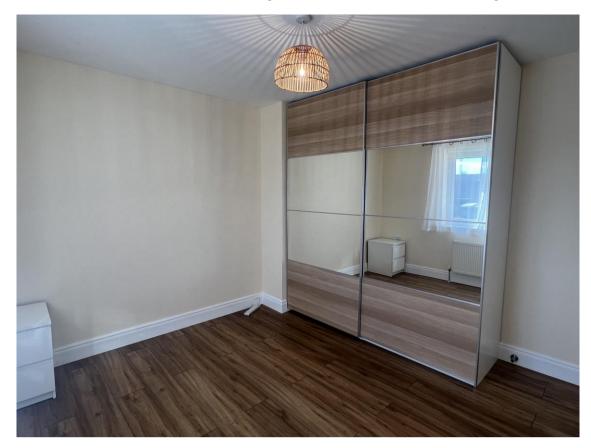

## **FIRST FLOOR:**

Master Bedroom: 5.84m x 3.86m laminate wooden flooring, walk-in wardrobe (2.08 x 2.10).

En-Suite: 2.78 x 2.60 fully tiled, Bluetooth mirror, w.c., w.h.b., walk-in shower.

**Bedroom 2:** 3.39m x 3.4m laminate wooden flooring, double wardrobe with soft closing and interior lights.

**Bedroom 3:** 3.53m x 2.43m laminate wooden flooring.

**Bathroom:** 2.28 x 1.85 recently refurbished, fully tiled, with porcelain tiles, w.c., w.h.b. & a 12 jets Jacuzzi bath.