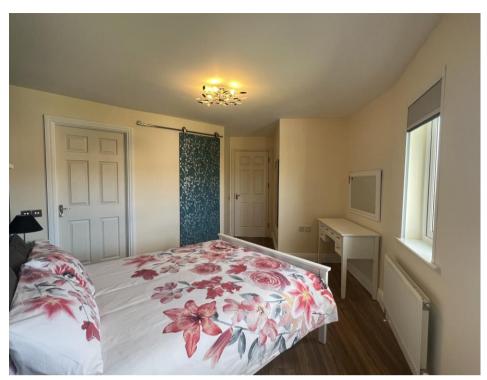

## **FIRST FLOOR:**

Master Bedroom: 5.84m x 3.86m laminate wooden flooring, walk-in wardrobe (2.08 x 2.10).

En-Suite: 2.78 x 2.60 fully tiled, Bluetooth mirror, w.c., w.h.b., walk-in shower.

**Bedroom 2:** 3.39m x 3.4m laminate wooden flooring, double wardrobe with soft closing and interior lights.

**Bedroom 3:** 3.53m x 2.43m laminate wooden flooring.

**Bathroom:** 2.28 x 1.85 recently refurbished, fully tiled, with porcelain tiles, w.c., w.h.b. & a 12 jets Jacuzzi bath.