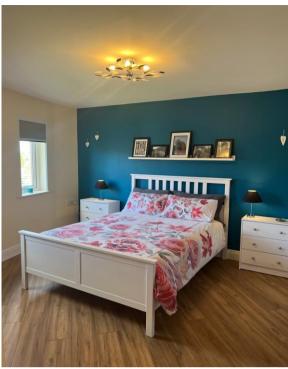

## **FIRST FLOOR:**

Master Bedroom: 5.84m x 3.86m laminate wooden flooring, walk-in wardrobe (2.08 x 2.10).

En-Suite: 2.78 x 2.60 fully tiled, Bluetooth mirror, w.c., w.h.b., walk-in shower.

**Bedroom 2:** 3.39m x 3.4m laminate wooden flooring, double wardrobe with soft closing and interior lights.