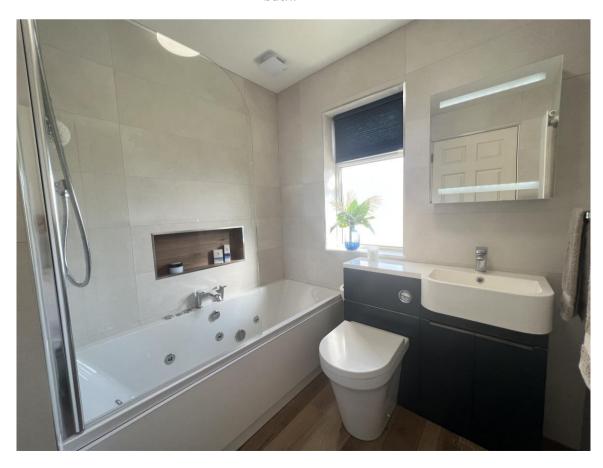

refurbished main bathroom and en-suite, guest w.c., master bedroom with an en-suite & walk-in wardrobe, fully floored & wired attic and a South facing balcony.

## **FIRST FLOOR:**

Master Bedroom: 5.84m x 3.86m laminate wooden flooring, walk-in wardrobe (2.08 x 2.10).

En-Suite: 2.78 x 2.60 fully tiled, Bluetooth mirror, w.c., w.h.b., walk-in shower.

**Bedroom 2:** 3.39m x 3.4m laminate wooden flooring, double wardrobe with soft closing and interior lights.