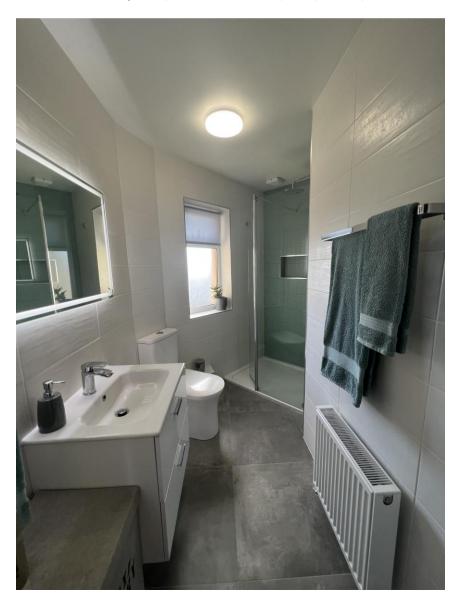

**Bedroom 3:** 3.53m x 2.43m laminate wooden flooring.

**Bathroom:** 2.28 x 1.85 recently refurbished, fully tiled, with porcelain tiles, w.c., w.h.b. & a 12 jets Jacuzzi bath.