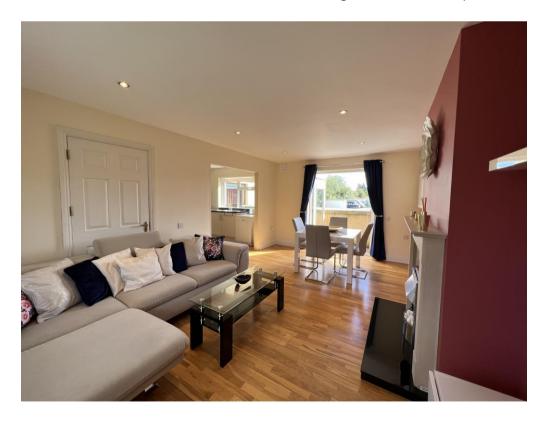

**Dining / Living Area:** 3.67m x 6.46m bay window, wooden floor, recessed lighting, feature electric fireplace with timber surround and French doors leading out to the balcony.

Utility: 1.81m x 1.70m plumbed for washing machine, floor and wall mounted storage units.