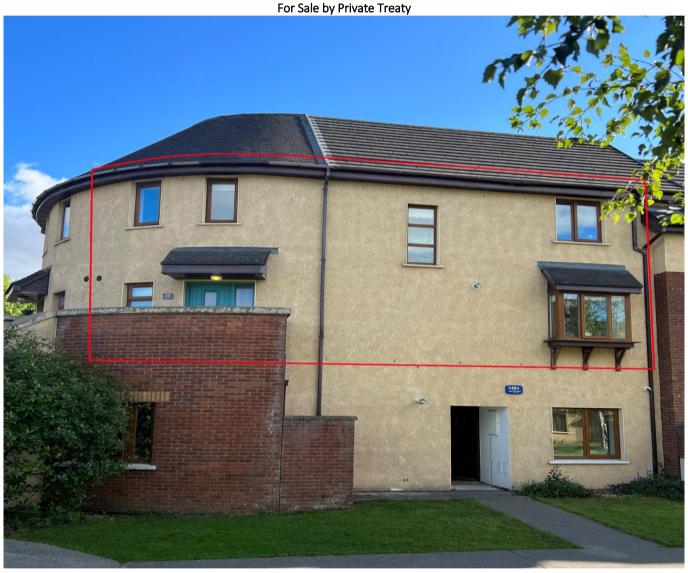

## Modern and spacious 3 Bedroom Duplex

40 Ashbrook, Castlelake, Carrigtwohill, Co. Cork. **T45 NY33** 

# **A.M.V €249,000**

No. 40 Ashbrook is a superbly located, bright and spacious duplex which comes to the market in pristine condition throughout.

Built in 2006 and extending to 99m<sup>2</sup> the property has been lovingly modernised and decorated by its owners and boasts a long list of features including a newly