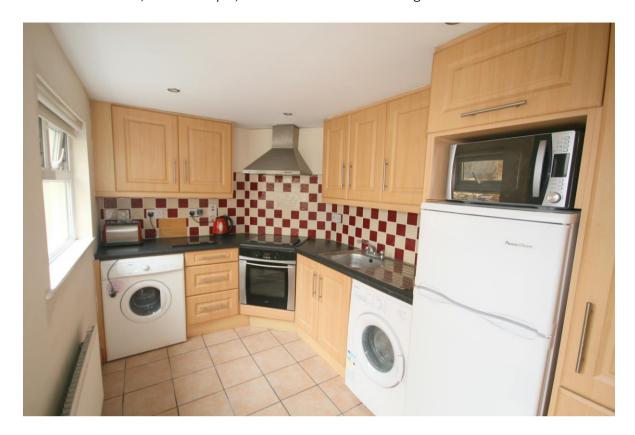

## **Accommodation:**

Open plan Living Room/Dining Room: 5.20 x 4.25 laminate floor

**Kitchen:** 3.66x2.14 tiled floor, built-in units & eye level presses, Power Point Fridge Freezer, Normende Washing Machine, Zanussi Dryer, Creda electric hob & Belling Oven. Door to rear.