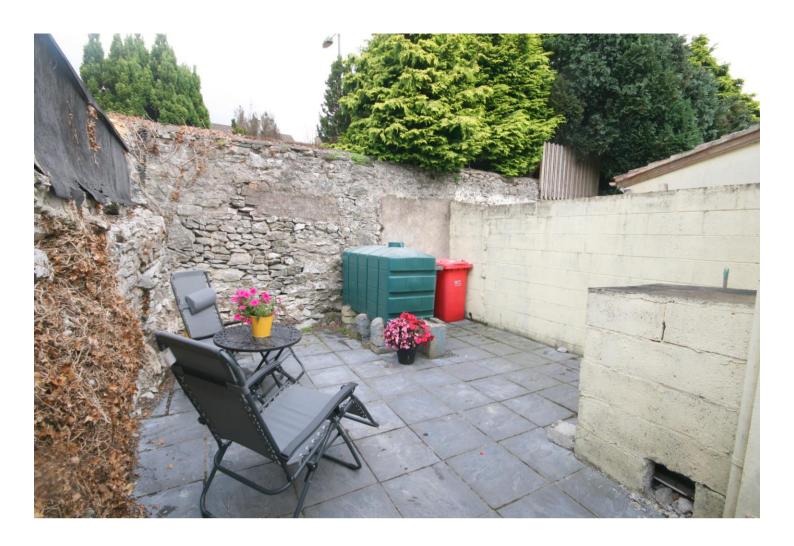

## OUTSIDE:

## **FEATURES:**

- Ready to move into
- All furniture & appliances included
- Oil fired central heating
- PVC double glazed windows
- Outside tap
- Private enclosed rear garden with patio area
- Convenient location within walking distance of local pubs, crèche, bus stop, the Ballinacurra-Midleton Cycling & Pedestrian walkway, Midleton Town and with easy access onto the N25.

EIRCODE: P25 T927

**OUTSIDE:** Private enclosed rear garden with patio area.

BER DETAILS: BER: D2 BER NO: 114777642

TITLE: Freehold.

**SERVICES:** Mains water & drainage. Oil fired central heating.

<u>VIEWINGS:</u> Strictly by prior appointment with the sole selling agents.