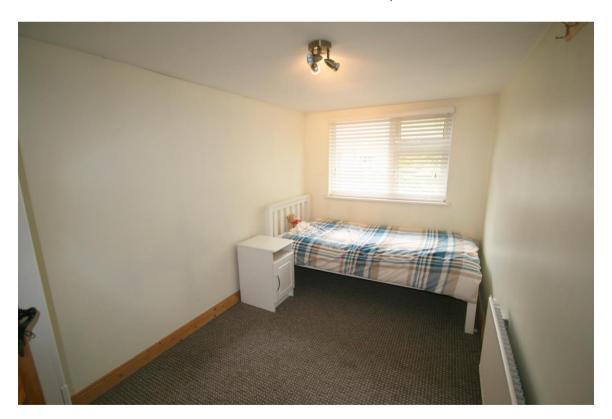

## **FIRST FLOOR**:

Bedroom 1: 4.21 x 2.56 front aspect.

**Bathroom:** tiled floor bath with Mira Elite electric shower, w.c. & w.h.b.

**Bedroom 2:** 3.62 x 2.13 rear aspect.