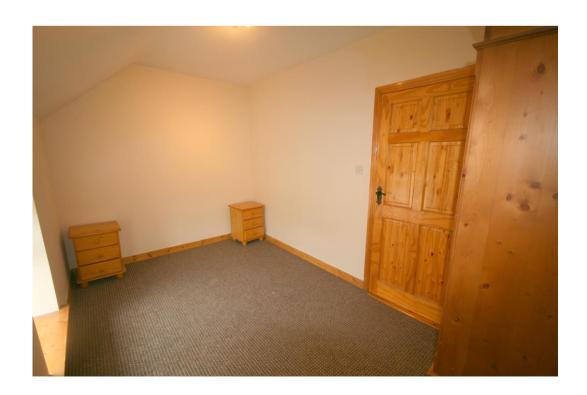

## **FIRST FLOOR**:

Bedroom 1: 4.21 x 2.56 front aspect.

**Bathroom:** tiled floor bath with Mira Elite electric shower, w.c. & w.h.b.

**Bedroom 2:** 3.62 x 2.13 rear aspect.