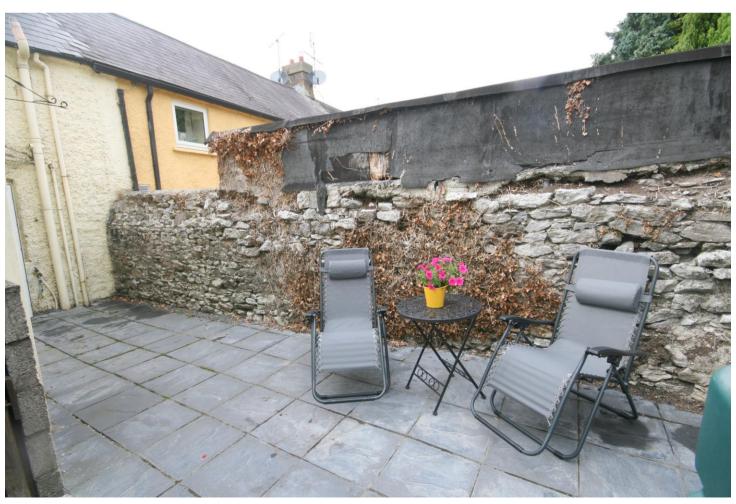

## OUTSIDE:

## **FEATURES:**

- Ready to move into
- All furniture & appliances included
- Oil fired central heating
- PVC double glazed windows
- Outside tap
- Private enclosed rear garden with patio area
- Convenient location within walking distance of local pubs, crèche, bus stop, the Ballinacurra-Midleton Cycling & Pedestrian walkway, Midleton Town and with easy access onto the N25.

EIRCODE: P25 T927

**OUTSIDE:** Private enclosed rear garden with patio area.

BER DETAILS: BER: D2 BER NO: 114777642

TITLE: Freehold.

**SERVICES:** Mains water & drainage. Oil fired central heating.

<u>VIEWINGS:</u> Strictly by prior appointment with the sole selling agents.