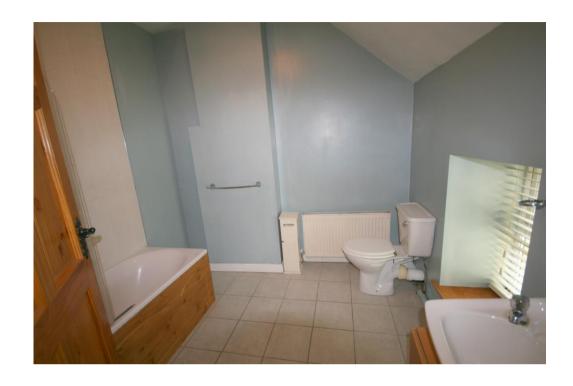

## **FIRST FLOOR**:

Bedroom 1: 4.21 x 2.56 front aspect.

**Bathroom:** tiled floor bath with Mira Elite electric shower, w.c. & w.h.b.

**Bedroom 2:** 3.62 x 2.13 rear aspect.