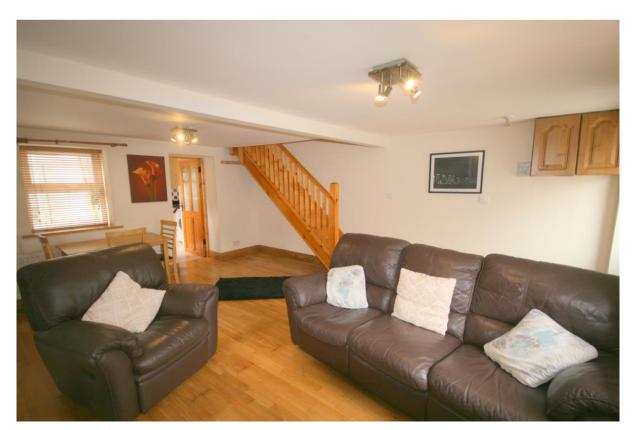

## **Accommodation:**

Open plan Living Room/Dining Room: 5.20 x 4.25 laminate floor

**Kitchen:** 3.66x2.14 tiled floor, built-in units & eye level presses, Power Point Fridge Freezer, Normende Washing Machine, Zanussi Dryer, Creda electric hob & Belling Oven. Door to rear.