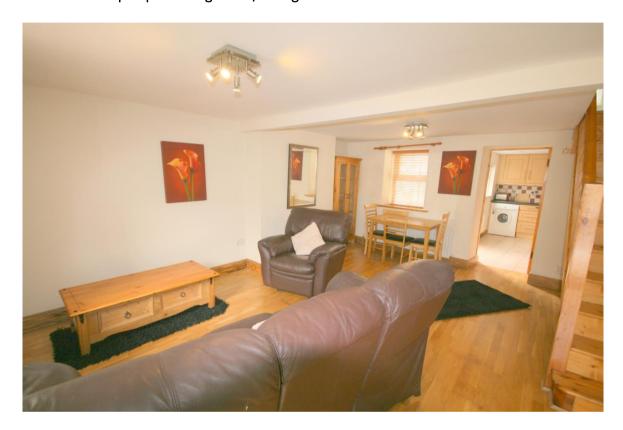

## **Accommodation:**

Open plan Living Room/Dining Room: 5.20 x 4.25 laminate floor

**Kitchen:** 3.66x2.14 tiled floor, built-in units & eye level presses, Power Point Fridge Freezer, Normende Washing Machine, Zanussi Dryer, Creda electric hob & Belling Oven. Door to rear.