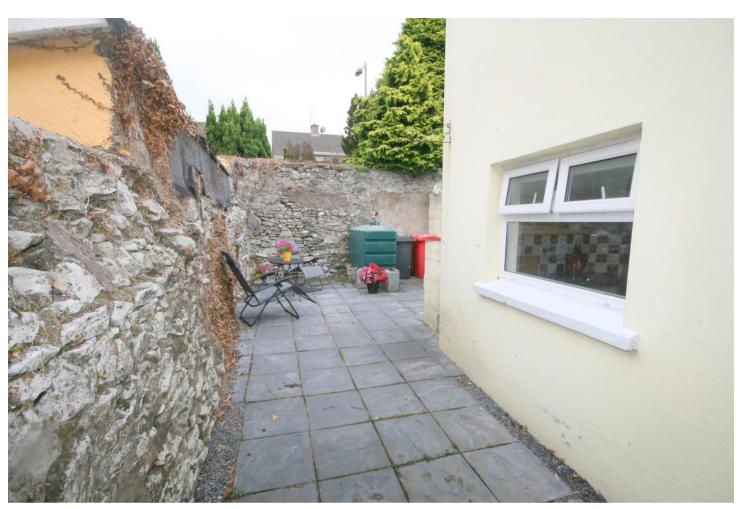

## OUTSIDE:

## **FEATURES:**

- Ready to move into
- All furniture & appliances included
- Oil fired central heating
- PVC double glazed windows
- Outside tap
- Private enclosed rear garden with patio area
- Convenient location within walking distance of local pubs, crèche, bus stop, the Ballinacurra-Midleton Cycling & Pedestrian walkway, Midleton Town and with easy access onto the N25.

EIRCODE: P25 T927

**OUTSIDE:** Private enclosed rear garden with patio area.

BER DETAILS: BER: D2 BER NO: 114777642

TITLE: Freehold.

**SERVICES:** Mains water & drainage. Oil fired central heating.

<u>VIEWINGS:</u> Strictly by prior appointment with the sole selling agents.