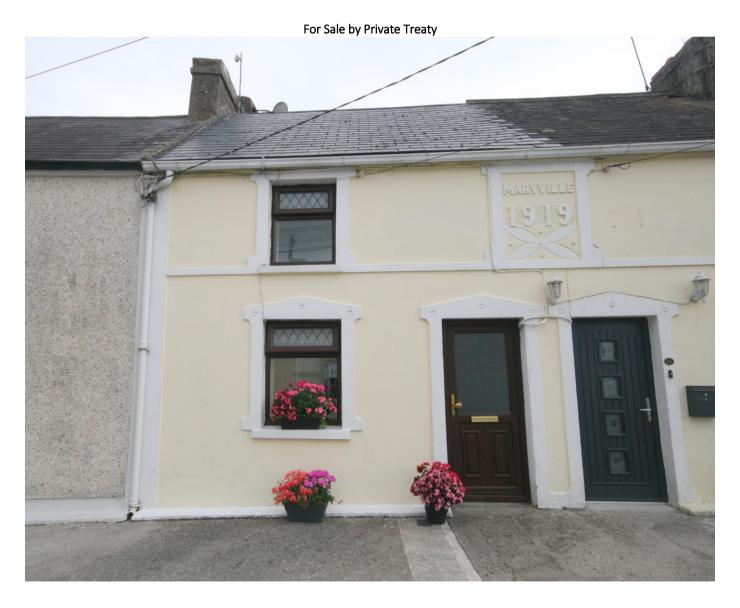

Well presented 2 Bedroom Mid-terrace Property.

Maryville, Main Street, Ballinacurra, Midleton, Co. Cork.

Maryville is a well maintained 2 Bedroom, mid-terrace residence, situated in this extremely convenient location within walking distance of all local amenities including pubs, crèche, bus stop, the Ballinacurra-Midleton Cycling & Pedestrian walkway, Midleton Town and with easy access onto the N25. Ideally suited to first time buyers or those looking to down-size.