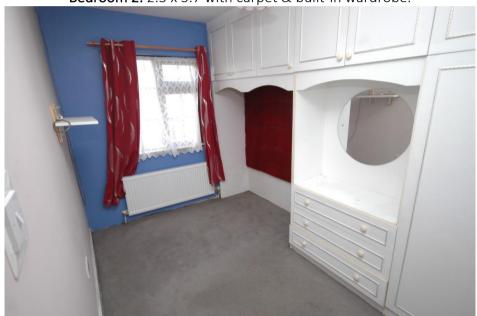

## FIRST FLOOR:

**Bedroom 1:** 2.7 x 3.4 with carpet & built-in wardrobe.

Bedroom 2: 2.3 x 3.7 with carpet & built-in wardrobe.

Bedroom 3: 2.9 x 2.25 with carpet.

**Bathroom:** 1.9 x 2.4 Laminate flooring, electric shower unit, W.C & w.h.b.