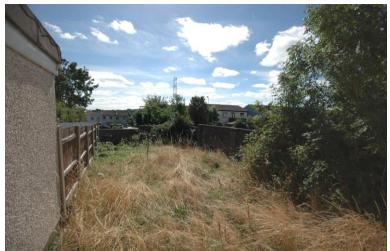

#### **OUTSIDE**:

Front drive & rear South facing garden.

**SERVICES**: Gas heating.

Mains Drainage. Mains Water.

EIRCODE: T23 W2R6

BER: D2 – BER NO. 107565673

**FEATURES:** Modern gas boiler.

PVC Double glazed windows.

Front driveway.

Enclosed South facing rear garden.

<u>VIEWING</u>: Strictly by prior appointment with the sole selling agents.

39 Main Street, Midleton, Co. Cork t: 021 4631755 42 South Mall, Cork t: 021 4273800