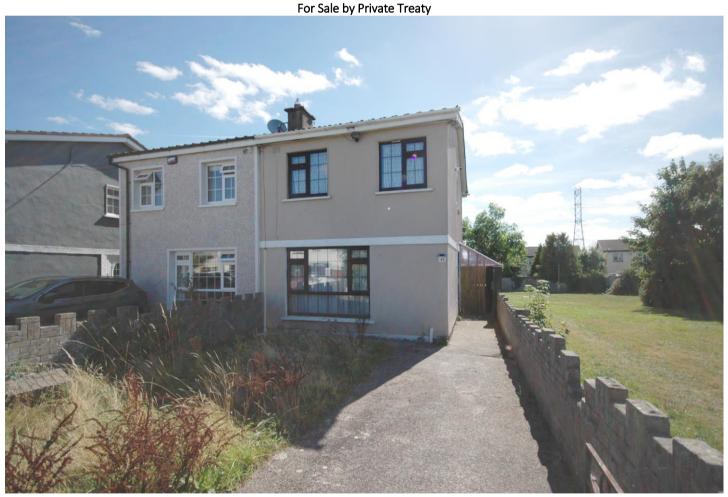

### 3 Bedroom Semi-Detached Residence

# 23 Meadow Park Close, Ballyvolane, Cork, T23 W2R6.

Located on a quiet cul de sac in a mature estate, No. 23 enjoys an abundance of amenities on its doorstep including, primary and secondary schools, a public park, sports clubs as well as easy access to the City centre. The property enjoys a private rear garden with a sunny Southerly aspect and off-street parking to the front of the house.

Whilst in need of some upgrading the property has PVC double glazed window and a modern gas boiler and heating control. This property presents the opportunity with further investment to create a fabulous family home. Meadow Park is an excellent location and highly sought-after residential area and viewing is highly recommended.