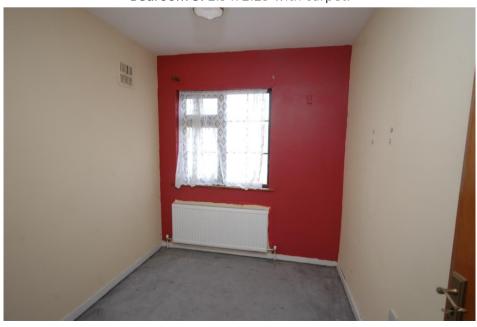

## FIRST FLOOR:

**Bedroom 1:** 2.7 x 3.4 with carpet & built-in wardrobe.

Bedroom 2: 2.3 x 3.7 with carpet & built-in wardrobe.

Bedroom 3: 2.9 x 2.25 with carpet.

**Bathroom:** 1.9 x 2.4 Laminate flooring, electric shower unit, W.C & w.h.b.