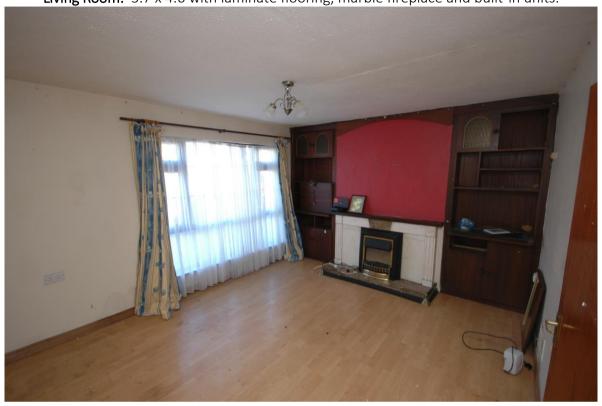

## **ACCOMMODATION:**

**Porch:** with a sliding door to the front.

Entrance Hallway: with carpet throughout.

**Living Room:** 3.7 x 4.6 with laminate flooring, marble fireplace and built-in units.

**Kitchen:** 3.2 x 4.6 with oak fitted kitchen units, laminate flooring and storage cupboard.