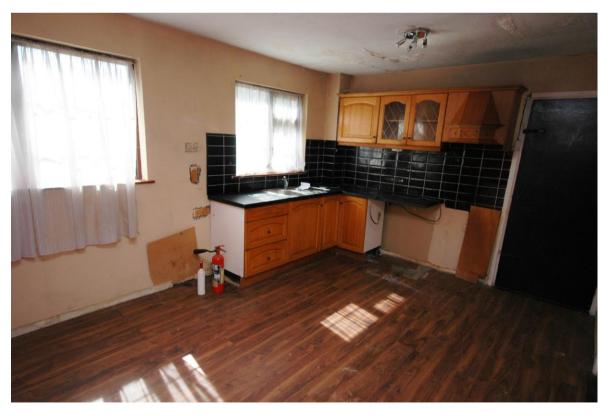

## **ACCOMMODATION:**

**Porch:** with a sliding door to the front.

Entrance Hallway: with carpet throughout.

**Living Room:** 3.7 x 4.6 with laminate flooring, marble fireplace and built-in units.

**Kitchen:** 3.2 x 4.6 with oak fitted kitchen units, laminate flooring and storage cupboard.