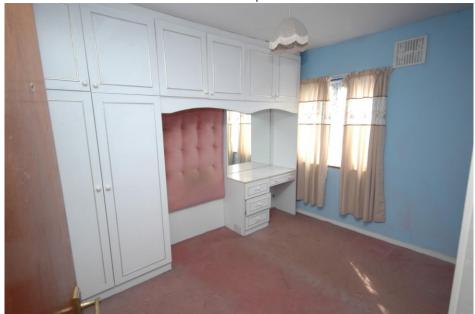

## FIRST FLOOR:

**Bedroom 1:** 2.7 x 3.4 with carpet & built-in wardrobe.

Bedroom 2: 2.3 x 3.7 with carpet & built-in wardrobe.

Bedroom 3: 2.9 x 2.25 with carpet.

**Bathroom:** 1.9 x 2.4 Laminate flooring, electric shower unit, W.C & w.h.b.