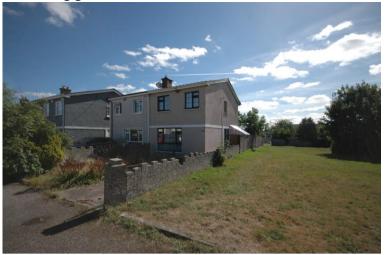

# 23 Meadow Park Close, Ballyvolane, Cork, T23 W2R6.

Located on a quiet cul de sac in a mature estate, No. 23 enjoys an abundance of amenities on its doorstep including, primary and secondary schools, a public park, sports clubs as well as easy access to the City centre. The property enjoys a private rear garden with a sunny Southerly aspect and off-street parking to the front of the house.

#### **OUTSIDE**:

Front drive & rear South facing garden.

**SERVICES**: Gas heating.

Mains Drainage. Mains Water.

EIRCODE: T23 W2R6

BER: D2 – BER NO. 107565673

**FEATURES:** Modern gas boiler.

PVC Double glazed windows.

Front driveway.

Enclosed South facing rear garden.

<u>VIEWING</u>: Strictly by prior appointment with the sole selling agents.

39 Main Street, Midleton, Co. Cork t: 021 4631755 42 South Mall, Cork t: 021 4273800