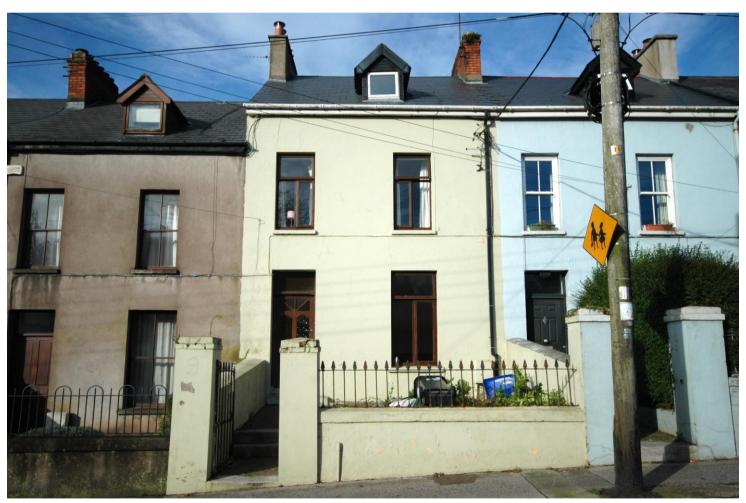

5 Bedroom mid-terrace residence in a convenient location.

## 9 Mount View Terrace, Ballyhooly Road, Cork. T23 Y5A2

For Sale by Private Treaty

**A.M.V €260,000** 

McCarthy & McGrath are proud to present this is a well-proportioned townhouse built in 1900 spread over three floors and comprising of 133m² (1431 sq.ft.), the property was renovated and re-roofed in c. 2006. Located in a sought-after area within walking distance of St. Luke's Cross which has many of Cork's best bars, local cafés, shops and with public transport right at the door-step, excellent access to the North Ring Road and an abundance of schools and colleges in the area this property could be turned into a fantastic family home but also ideal for a savvy investor.