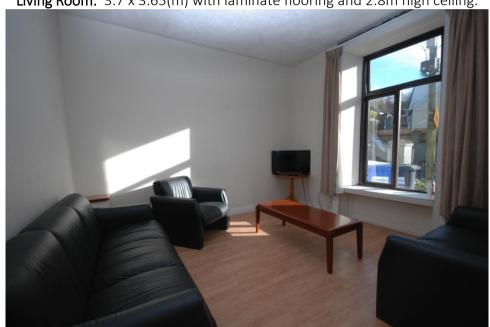

Viewing is highly recommended.

ACCOMMODATION:

Entrance Hallway: with guest w.c and terracotta & black tile.

**Living Room:** 3.7 x 3.65(m) with laminate flooring and 2.8m high ceiling.

**Kitchen/Dining Room:** 7.9 x 3 with tiled floors and fitted kitchen units.