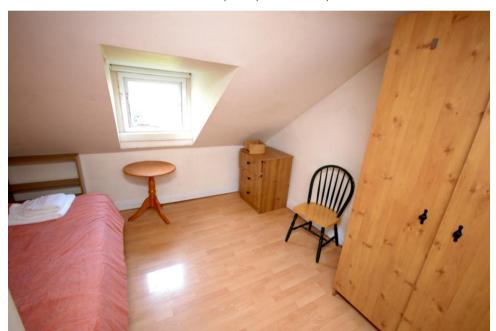

**SECOND FLOOR:** 

**Bedroom 4:** 3.6 x 3.3 laminate floors, bed, wardrobe, bedside lockers & drawers.

**Bedroom 5:** 5.2 x 4 laminate floors, two beds, wardrobe, bedside lockers & drawers.