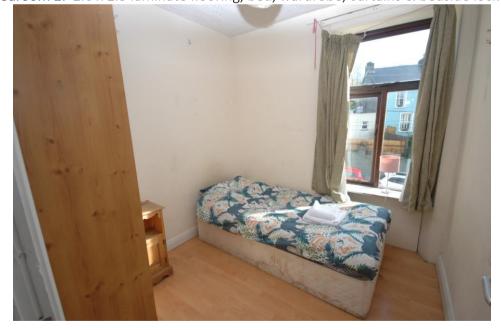

## **FIRST FLOOR:**

**Bedroom 1:** 2.5 x 3.7 laminate flooring, desk, bed, wardrobe & bedside table.

Bedroom 2: 2.6 x 2.5 laminate flooring, bed, wardrobe, curtains & bedside locker

**Bedroom 3**: 3.55 x 3.25 with two beds, wardrobe, bedside lockers & drawers.