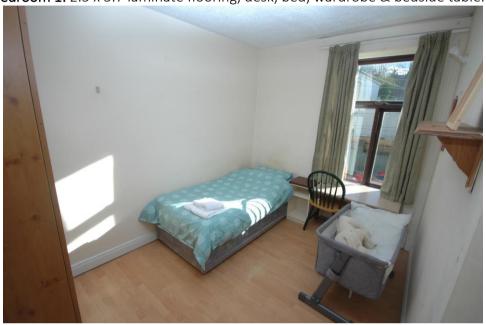

## **FIRST FLOOR:**

**Bedroom 1:** 2.5 x 3.7 laminate flooring, desk, bed, wardrobe & bedside table.

Bedroom 2: 2.6 x 2.5 laminate flooring, bed, wardrobe, curtains & bedside locker

**Bedroom 3**: 3.55 x 3.25 with two beds, wardrobe, bedside lockers & drawers.