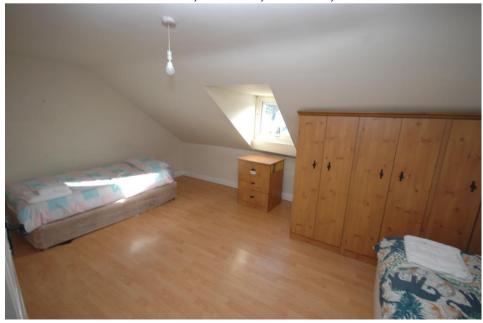

## **FIRST FLOOR:**

**Bedroom 1:** 2.5 x 3.7 laminate flooring, desk, bed, wardrobe & bedside table.

Bedroom 2: 2.6 x 2.5 laminate flooring, bed, wardrobe, curtains & bedside locker

**Bedroom 3**: 3.55 x 3.25 with two beds, wardrobe, bedside lockers & drawers.

**SECOND FLOOR:** 

**Bedroom 4:** 3.6 x 3.3 laminate floors, bed, wardrobe, bedside lockers & drawers.

**Bedroom 5:** 5.2 x 4 laminate floors, two beds, wardrobe, bedside lockers & drawers.