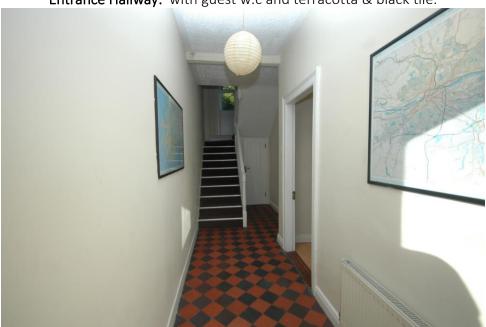

Viewing is highly recommended.

ACCOMMODATION:

Entrance Hallway: with guest w.c and terracotta & black tile.

**Living Room:** 3.7 x 3.65(m) with laminate flooring and 2.8m high ceiling.

**Kitchen/Dining Room:** 7.9 x 3 with tiled floors and fitted kitchen units.