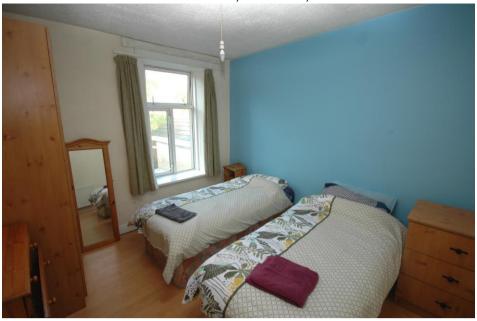

## **FIRST FLOOR:**

**Bedroom 1:** 2.5 x 3.7 laminate flooring, desk, bed, wardrobe & bedside table.

Bedroom 2: 2.6 x 2.5 laminate flooring, bed, wardrobe, curtains & bedside locker

**Bedroom 3**: 3.55 x 3.25 with two beds, wardrobe, bedside lockers & drawers.