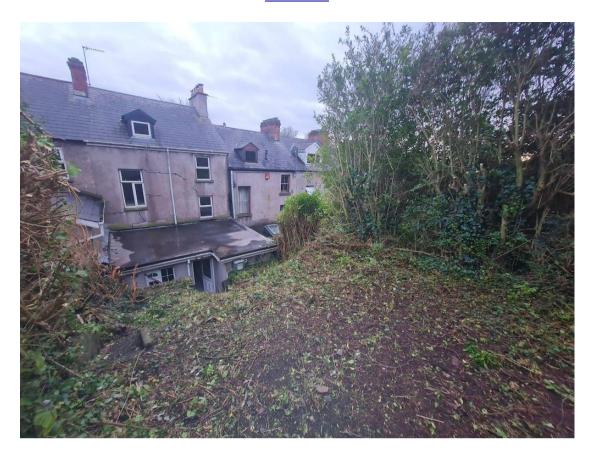

## **OUTSIDE**:

**SERVICES:** Mains Water, Drainage & Gas.

**EIRCODE:** T23 Y5A2

BER: C2 - BER NO. 109158022

**FEATURES:** Superb location.

PVC double glazed windows to the rear.

Modern gas boiler. Elevated rear garden.