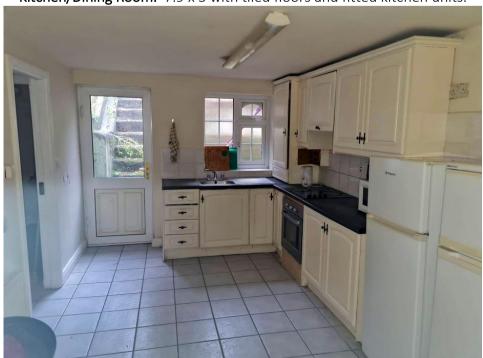

Viewing is highly recommended.

ACCOMMODATION:

Entrance Hallway: with guest w.c and terracotta & black tile.

**Living Room:** 3.7 x 3.65(m) with laminate flooring and 2.8m high ceiling.

**Kitchen/Dining Room:** 7.9 x 3 with tiled floors and fitted kitchen units.