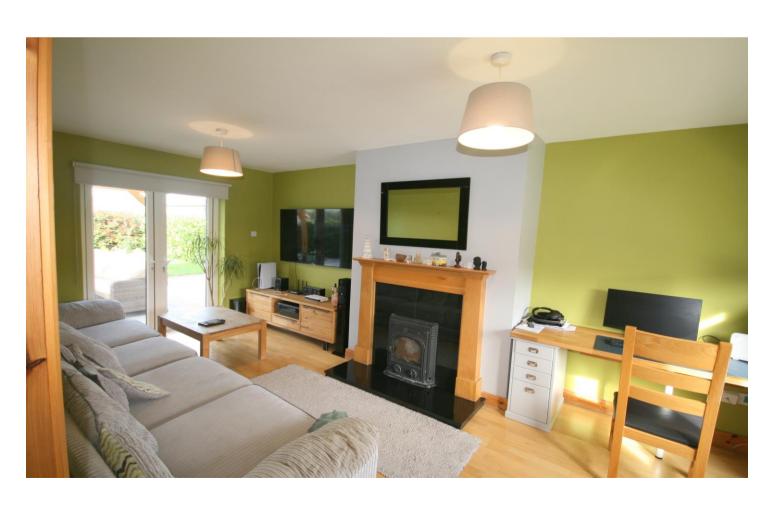

**Living Room:** 5.7 x 3.1 Black marble fireplace with inset stove. French doors to rear.