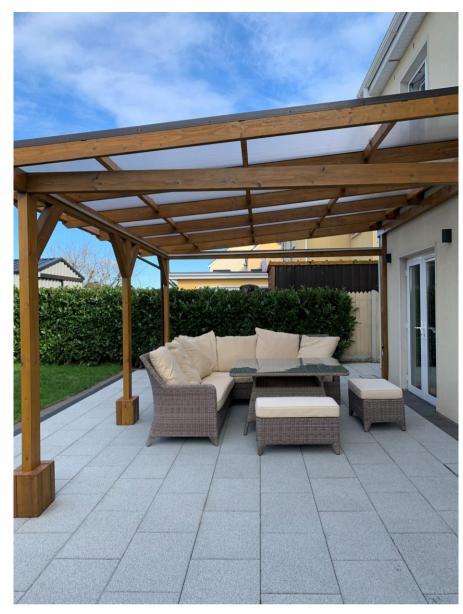

## Beautifully maintained and decorated 3 Bedroom Semi-Detached Residence

No. 10 Gleann Fia, Killeagh Road, Mogeely, Co. Cork. P25 D452

Built in 2006 and upgraded in 2015 No. 10 Gleann Fia is ready to move into and offers a wonderful mix of urban and rural living. Mogeely is becoming increasingly popular with the soon to be opened Midleton – Youghal Greenway on your doorstep and the N25 main Cork/Waterford road only a mile away in Castlemartyr. The property enjoys the benefit of a combi-gas boiler with Google Nest wireless heating and hot water controls. Outside there is an electric vehicle charge point, a rear garden complete with an extra large patio, timber pergola and beautiful views of the rolling East Cork countryside.

Electric vehicle charge point

Mature & landscaped rear garden with extra large patio, timber pergola and beautiful countryside views

Combi-gas boiler, Google Nest wireless heating and hot water controls