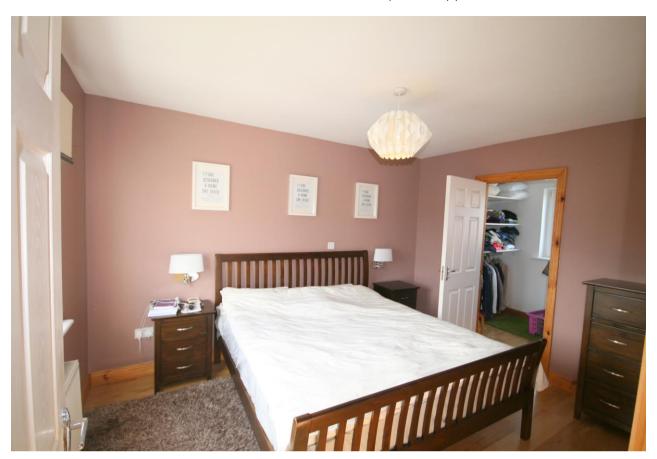

## **FIRST FLOOR:**

Master Bedroom: 4.0 x 3.0 Walk-in wardrobe (2.0 x 1.7) plumbed for en-suite

**Bedroom 2:** 3.1 x 2.3

**Bedroom 3:** 3.2x 3.1 Built-in double wardrobe

**Bathroom:** 2.5 X 1.7 Fully tiled, bath with shower, wash hand basin & toilet. Heated towel rail.