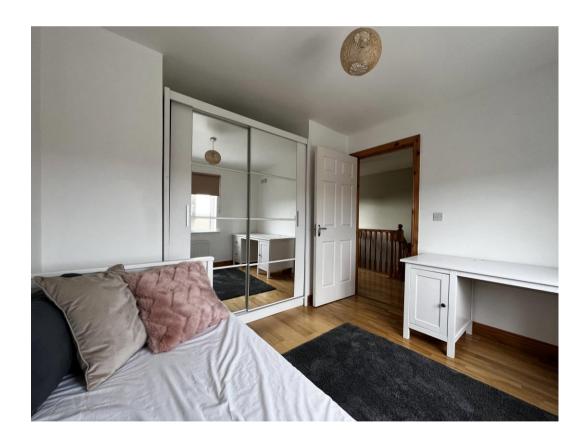

## **FIRST FLOOR:**

Master Bedroom: 4.0 x 3.0 Walk-in wardrobe (2.0 x 1.7) plumbed for en-suite

**Bedroom 2:** 3.1 x 2.3

**Bedroom 3:** 3.2x 3.1 Built-in double wardrobe

**Bathroom:** 2.5 X 1.7 Fully tiled, bath with shower, wash hand basin & toilet. Heated towel rail.