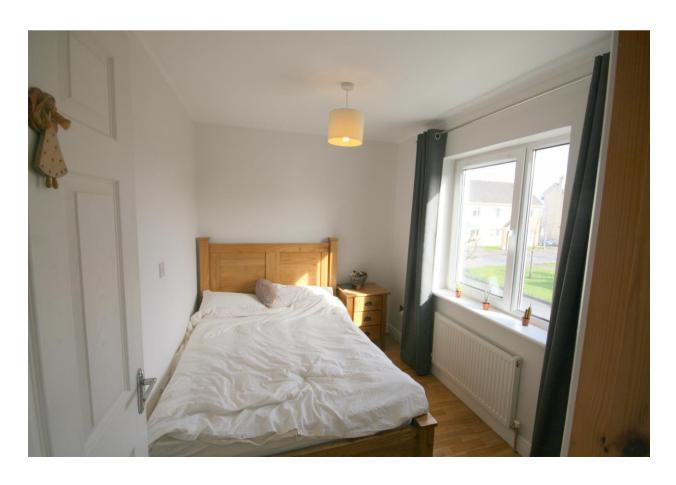

## **FIRST FLOOR:**

Master Bedroom: 4.0 x 3.0 Walk-in wardrobe (2.0 x 1.7) plumbed for en-suite

**Bedroom 2:** 3.1 x 2.3

**Bedroom 3:** 3.2x 3.1 Built-in double wardrobe

**Bathroom:** 2.5 X 1.7 Fully tiled, bath with shower, wash hand basin & toilet. Heated towel rail.