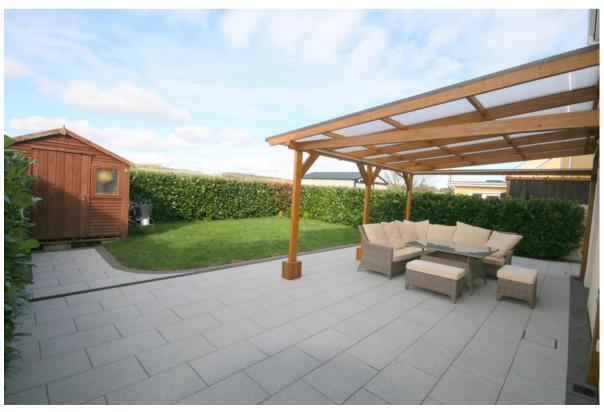

## Beautifully maintained and decorated 3 Bedroom Semi-Detached Residence

No. 10 Gleann Fia, Killeagh Road, Mogeely, Co. Cork. P25 D452

Built in 2006 and upgraded in 2015 No. 10 Gleann Fia is ready to move into and offers a wonderful mix of urban and rural living. Mogeely is becoming increasingly popular with the soon to be opened Midleton – Youghal Greenway on your doorstep and the N25 main Cork/Waterford road only a mile away in Castlemartyr. The property enjoys the benefit of a combi-gas boiler with Google Nest wireless heating and hot water controls. Outside there is an electric vehicle charge point, a rear garden complete with an extra large patio, timber pergola and beautiful views of the rolling East Cork countryside.

Electric vehicle charge point

Mature & landscaped rear garden with extra large patio, timber pergola and beautiful countryside views

Combi-gas boiler, Google Nest wireless heating and hot water controls