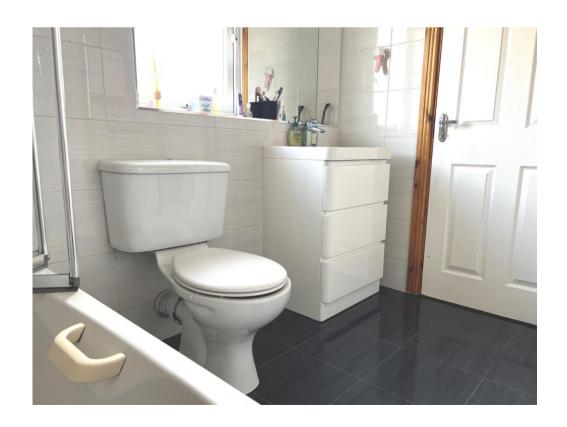

## **FIRST FLOOR:**

Master Bedroom: 4.0 x 3.0 Walk-in wardrobe (2.0 x 1.7) plumbed for en-suite

**Bedroom 2:** 3.1 x 2.3

**Bedroom 3:** 3.2x 3.1 Built-in double wardrobe

**Bathroom:** 2.5 X 1.7 Fully tiled, bath with shower, wash hand basin & toilet. Heated towel rail.