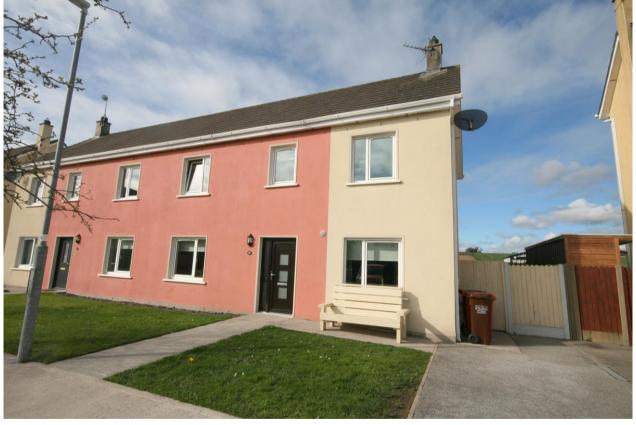

## Beautifully maintained and decorated 3 Bedroom Semi-Detached Residence

No. 10 Gleann Fia, Killeagh Road, Mogeely, Co. Cork. P25 D452

Built in 2006 and upgraded in 2015 No. 10 Gleann Fia is ready to move into and offers a wonderful mix of urban and rural living. Mogeely is becoming increasingly popular with the soon to be opened Midleton – Youghal Greenway on your doorstep and the N25 main Cork/Waterford road only a mile away in Castlemartyr. The property enjoys the benefit of a combi-gas boiler with Google Nest wireless heating and hot water controls. Outside there is an electric vehicle charge point, a rear garden complete with an extra large patio, timber pergola and beautiful views of the rolling East Cork countryside.

## **OUTSIDE:**

**SERVICES:** Mains Water, Drainage & Gas.

**EIRCODE**: P25 D452

**BER:** B3 - BER No. 107192049

**FEATURES:** Generous living accommodation

Ready to move into

Guest WC on ground floor

Walk-in wardrobe in master bedroom (plumbed for en-suite)

Electric vehicle charge point

Mature & landscaped rear garden with extra large patio, timber pergola and beautiful countryside views

Combi-gas boiler, Google Nest wireless heating and hot water controls