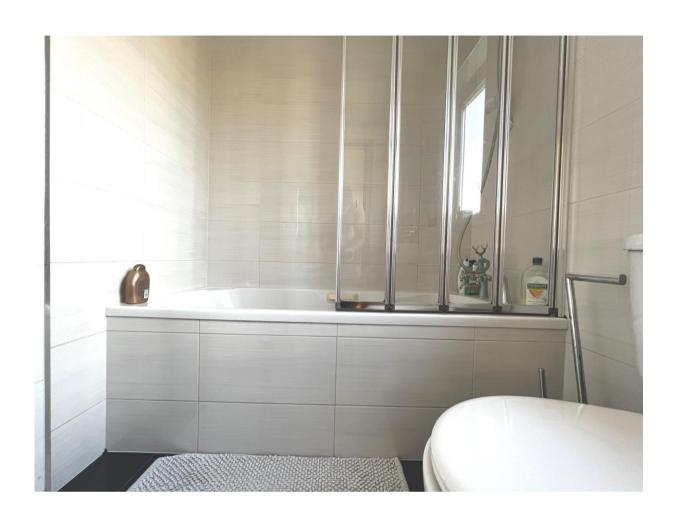

## **FIRST FLOOR:**

Master Bedroom: 4.0 x 3.0 Walk-in wardrobe (2.0 x 1.7) plumbed for en-suite

**Bedroom 2:** 3.1 x 2.3

**Bedroom 3:** 3.2x 3.1 Built-in double wardrobe

**Bathroom:** 2.5 X 1.7 Fully tiled, bath with shower, wash hand basin & toilet. Heated towel rail.