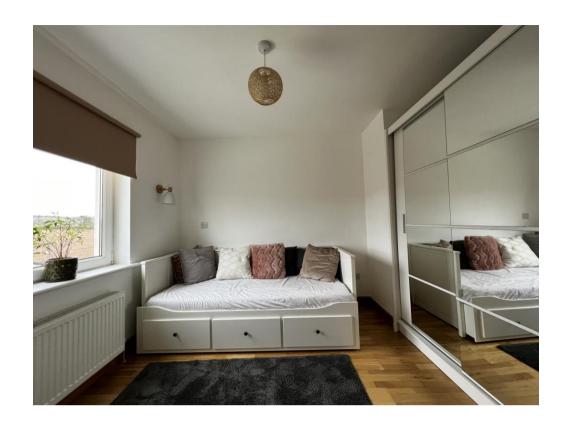

## **FIRST FLOOR:**

Master Bedroom: 4.0 x 3.0 Walk-in wardrobe (2.0 x 1.7) plumbed for en-suite

**Bedroom 2:** 3.1 x 2.3

**Bedroom 3:** 3.2x 3.1 Built-in double wardrobe

**Bathroom:** 2.5 X 1.7 Fully tiled, bath with shower, wash hand basin & toilet. Heated towel rail.