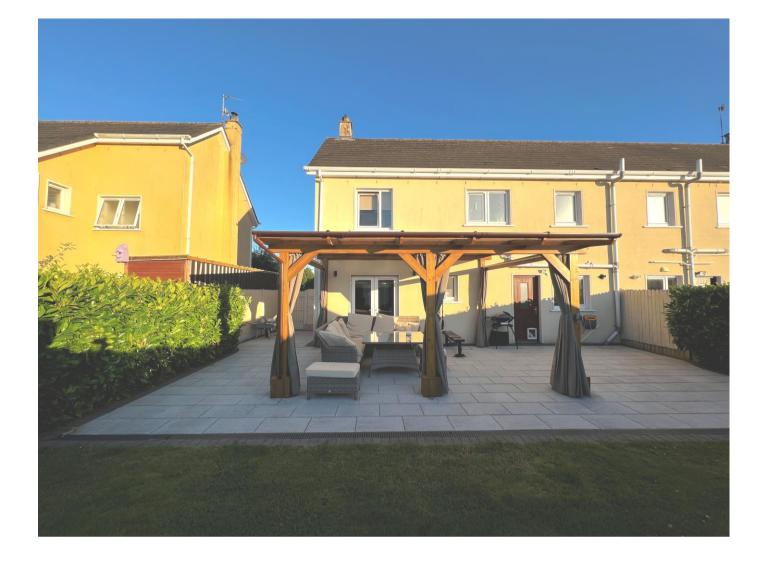

## Beautifully maintained and decorated 3 Bedroom Semi-Detached Residence

No. 10 Gleann Fia, Killeagh Road, Mogeely, Co. Cork. P25 D452

Built in 2006 and upgraded in 2015 No. 10 Gleann Fia is ready to move into and offers a wonderful mix of urban and rural living. Mogeely is becoming increasingly popular with the soon to be opened Midleton – Youghal Greenway on your doorstep and the N25 main Cork/Waterford road only a mile away in Castlemartyr. The property enjoys the benefit of a combi-gas boiler with Google Nest wireless heating and hot water controls. Outside there is an electric vehicle charge point, a rear garden complete with an extra large patio, timber pergola and beautiful views of the rolling East Cork countryside.

Electric vehicle charge point

Mature & landscaped rear garden with extra large patio, timber pergola and beautiful countryside views

Combi-gas boiler, Google Nest wireless heating and hot water controls