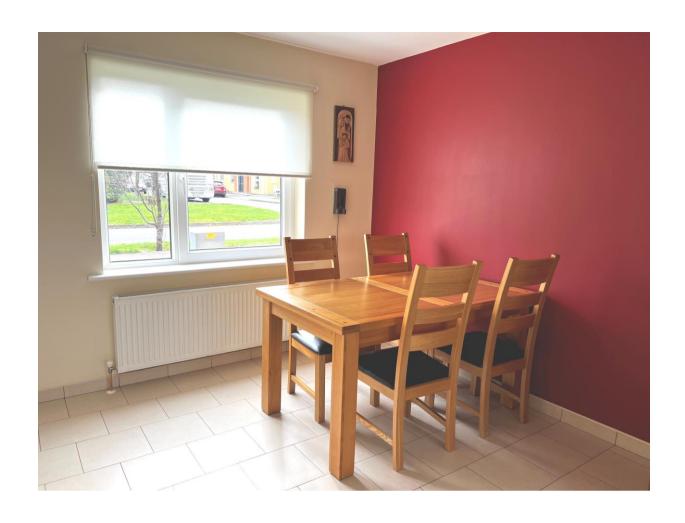

## **ACCOMMODATION:**

Entrance Hallway: 4.1 x 2.5 Closet

Guest WC: 1.7 x 1.7 Cabinet, WHB and WC

**Kitchen/Dining:** 5.7 x 3.0 Tiled floor, built-in units and eye level presses. Nordmende gas hob and oven. Siemens fridge freezer, washing machine and dishwasher. Door to rear.