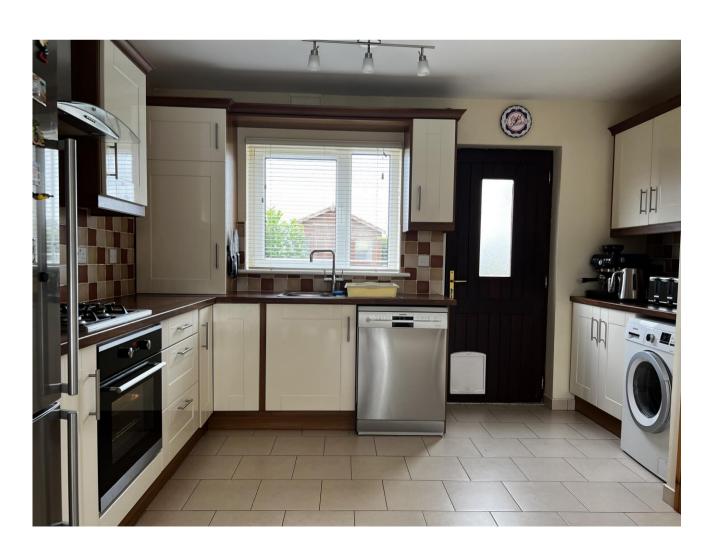

## **ACCOMMODATION:**

Entrance Hallway: 4.1 x 2.5 Closet

Guest WC: 1.7 x 1.7 Cabinet, WHB and WC

**Kitchen/Dining:** 5.7 x 3.0 Tiled floor, built-in units and eye level presses. Nordmende gas hob and oven. Siemens fridge freezer, washing machine and dishwasher. Door to rear.