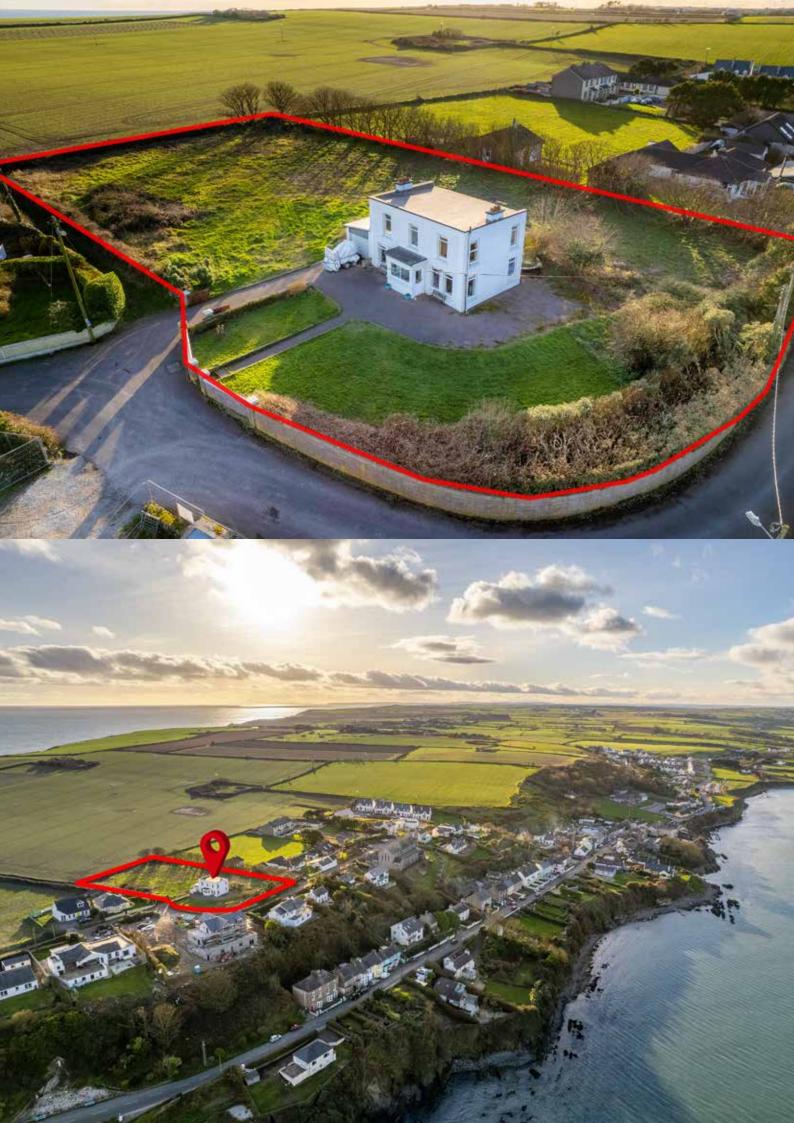

'Villa Pacelli', Chapel Road, Ballycotton, Co. Cork. P25XN52

Built in 1950 this beautiful property extends to c. 113m<sup>2</sup> and is situated on a c. 1 acre site with panoramic views over Ballycotton Bay and Village. The stunning fishing Village of Ballycotton is minutes away with its eclectic restaurants, pubs and the popular cliff walk. There is a national school in Ballycotton and nearby Ballycroneen with a secondary school bus servicing Midleton.

## **LOCATION:**

Centrally located in the heart of Ballycotton Village within walking distance of all amenities, 18 km from the bustling market Town of Midleton and 40 km from Cork City and Cork International Airport.