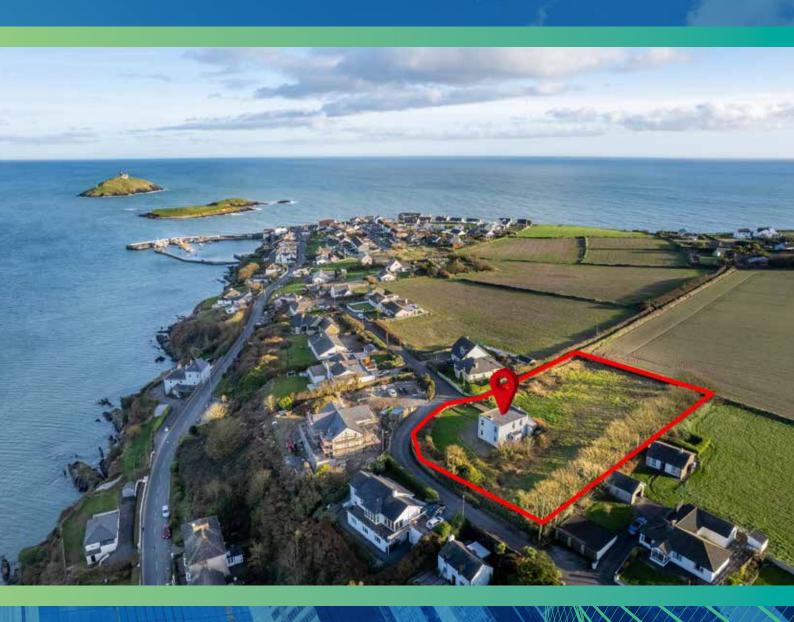

'Villa Pacelli', Chapel Road, Ballycotton, Co. Cork. P25XN52

Built in 1950 this beautiful property extends to c. 113m<sup>2</sup> and is situated on a c. 1 acre site with panoramic views over Ballycotton Bay and Village. The stunning fishing Village of Ballycotton is minutes away with its eclectic restaurants, pubs and the popular cliff walk. There is a national school in Ballycotton and nearby Ballycroneen with a secondary school bus servicing Midleton.

#### **FEATURES:**

Large c. 1 Acre private site Superb location with panoramic views over Ballycotton Bay and Village Unique opportunity for further development Generous living accommodation