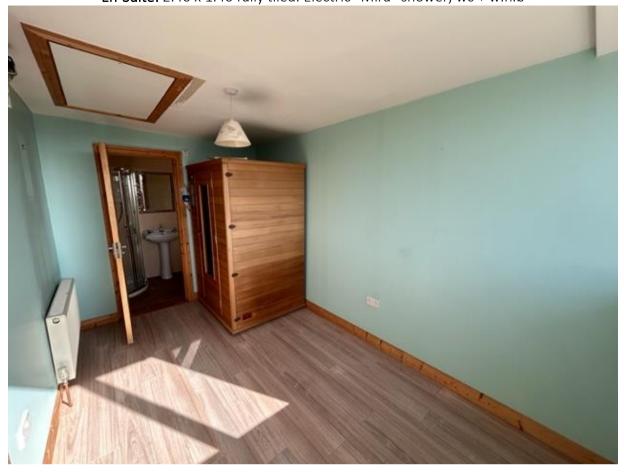

Utility: 2.40m x 2.0m tiled floor, built in presses, plumbed for washing machine. Bedroom 1: 4.0m x 2.40m En-Suite: 2.40 x 1.40 fully tiled. Electric "Mira" shower, wc + w.h.b

FIRST FLOOR

Bedroom 2: 4.00m x 3.40m large built in wardrobe