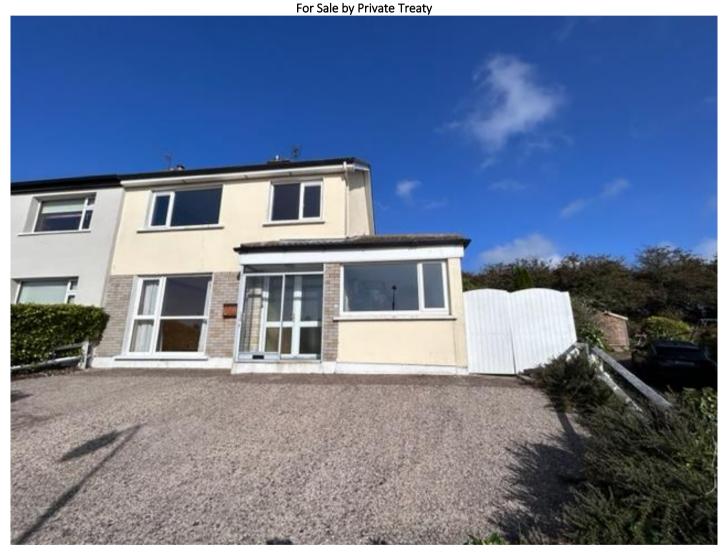

Elevated 3/4 Bedroom Semi Detached located in a Sought after established Residential Area.

> 38 Elsinore Heights, Midleton, Co. Cork. P25 EH58

## A.M.V €280,000

Built in 1971 No. 38 commands a lofty perch overlooking the Town and surrounding areas and is only 400m from the Educate Together Primary School, 700m from Midleton's Train station and 1km from the town centre. The property while in need of some modernisation offers the new owners the opportunity to put their own design stamp on it.