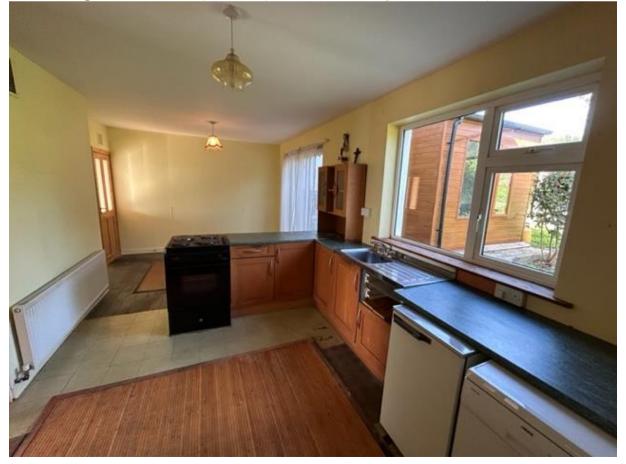

## Entrance Hallway: 3.80m x 1.80m

Living Area: 4.2m x 3.9m solid timber floors, "Firemaster" solid fuel stove.

Kitchen/Dining: 6.10m x 3.40m part tiled part timber flooring, built in units, patio door to the rear.