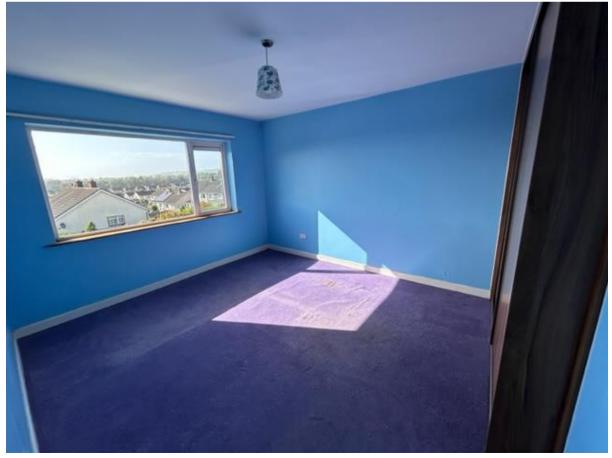

## Entrance Hallway: 3.80m x 1.80m

Living Area: 4.2m x 3.9m solid timber floors, "Firemaster" solid fuel stove.

Kitchen/Dining: 6.10m x 3.40m part tiled part timber flooring, built in units, patio door to the rear.

Utility: 2.40m x 2.0m tiled floor, built in presses, plumbed for washing machine. Bedroom 1: 4.0m x 2.40m En-Suite: 2.40 x 1.40 fully tiled. Electric "Mira" shower, wc + w.h.b

FIRST FLOOR

Bedroom 2: 4.00m x 3.40m large built in wardrobe