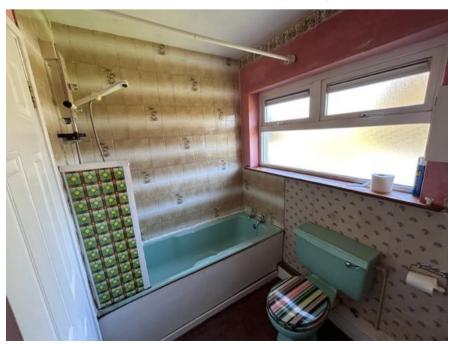

## Bedroom 4: 2.80m x 2.60m

Bathroom: 2.30m x 1.70m bath, toilet, w.h.b

<u>OUTSIDE :</u> Large rear garden with garden shed and home office 3.0m x 2.0m

| <u>SERVICES :</u> | Oil fired central heating.<br>Mains Drainage.<br>Mains Water.                                                                                                                                                       |
|-------------------|---------------------------------------------------------------------------------------------------------------------------------------------------------------------------------------------------------------------|
| EIRCODE :         | P25 EH58                                                                                                                                                                                                            |
| BER:              | D1 – BER NO. 116570847                                                                                                                                                                                              |
| FEATURES:         | Super location – walking distance of Midleton Town Centre.<br>Double glazed P.V.C windows.<br>Stira Attic stairs fitted.<br>Downstairs Bedroom with Ensuite.<br>Detached home office.<br>Oil fired central heating. |
| VIEWING :         | Strictly by prior appointment with the sole selling agents.                                                                                                                                                         |