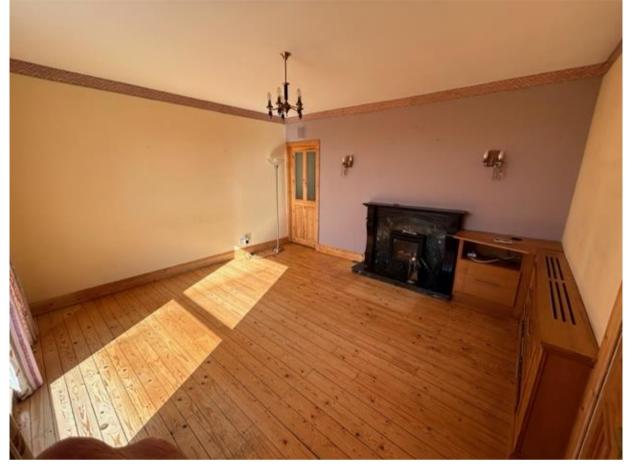

## Entrance Hallway: 3.80m x 1.80m

Living Area: 4.2m x 3.9m solid timber floors, "Firemaster" solid fuel stove.

Kitchen/Dining: 6.10m x 3.40m part tiled part timber flooring, built in units, patio door to the rear.