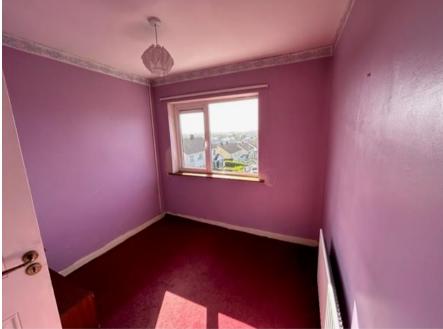

## Bedroom 4: 2.80m x 2.60m

Bathroom: 2.30m x 1.70m bath, toilet, w.h.b

<u>OUTSIDE :</u> Large rear garden with garden shed and home office 3.0m x 2.0m

| <u>SERVICES :</u> | Oil fired central heating.<br>Mains Drainage.<br>Mains Water.                                                                                                                                                       |
|-------------------|---------------------------------------------------------------------------------------------------------------------------------------------------------------------------------------------------------------------|
| EIRCODE :         | P25 EH58                                                                                                                                                                                                            |
| BER:              | D1 – BER NO. 116570847                                                                                                                                                                                              |
| FEATURES:         | Super location – walking distance of Midleton Town Centre.<br>Double glazed P.V.C windows.<br>Stira Attic stairs fitted.<br>Downstairs Bedroom with Ensuite.<br>Detached home office.<br>Oil fired central heating. |
| VIEWING :         | Strictly by prior appointment with the sole selling agents.                                                                                                                                                         |