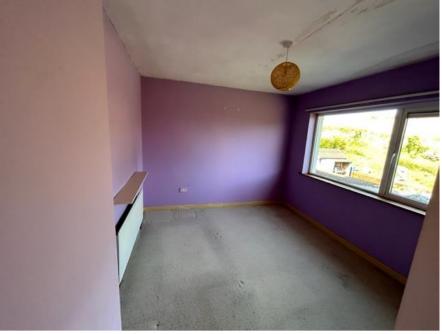

Utility: 2.40m x 2.0m tiled floor, built in presses, plumbed for washing machine. Bedroom 1: 4.0m x 2.40m En-Suite: 2.40 x 1.40 fully tiled. Electric "Mira" shower, wc + w.h.b

FIRST FLOOR

Bedroom 2: 4.00m x 3.40m large built in wardrobe

Bedroom 3: 4.10m x 3.0m double built in wardrobe