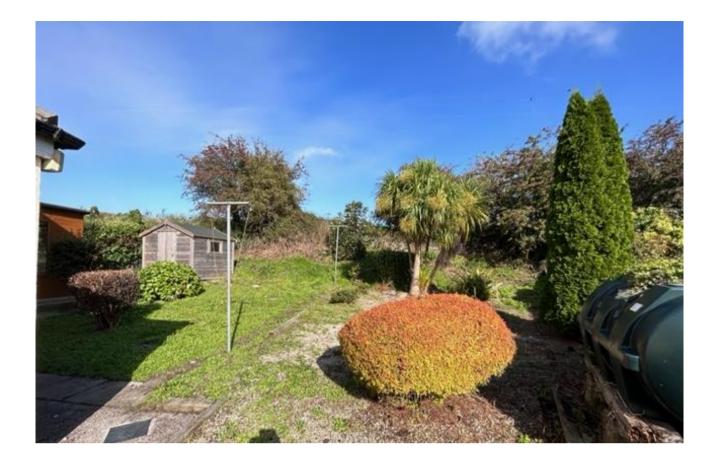

## Bedroom 4: 2.80m x 2.60m

Bathroom: 2.30m x 1.70m bath, toilet, w.h.b

<u>OUTSIDE :</u> Large rear garden with garden shed and home office 3.0m x 2.0m

| <u>SERVICES :</u> | Oil fired central heating.<br>Mains Drainage.<br>Mains Water.                                                                                                                                                       |
|-------------------|---------------------------------------------------------------------------------------------------------------------------------------------------------------------------------------------------------------------|
| EIRCODE :         | P25 EH58                                                                                                                                                                                                            |
| BER:              | D1 – BER NO. 116570847                                                                                                                                                                                              |
| FEATURES:         | Super location – walking distance of Midleton Town Centre.<br>Double glazed P.V.C windows.<br>Stira Attic stairs fitted.<br>Downstairs Bedroom with Ensuite.<br>Detached home office.<br>Oil fired central heating. |
| VIEWING :         | Strictly by prior appointment with the sole selling agents.                                                                                                                                                         |