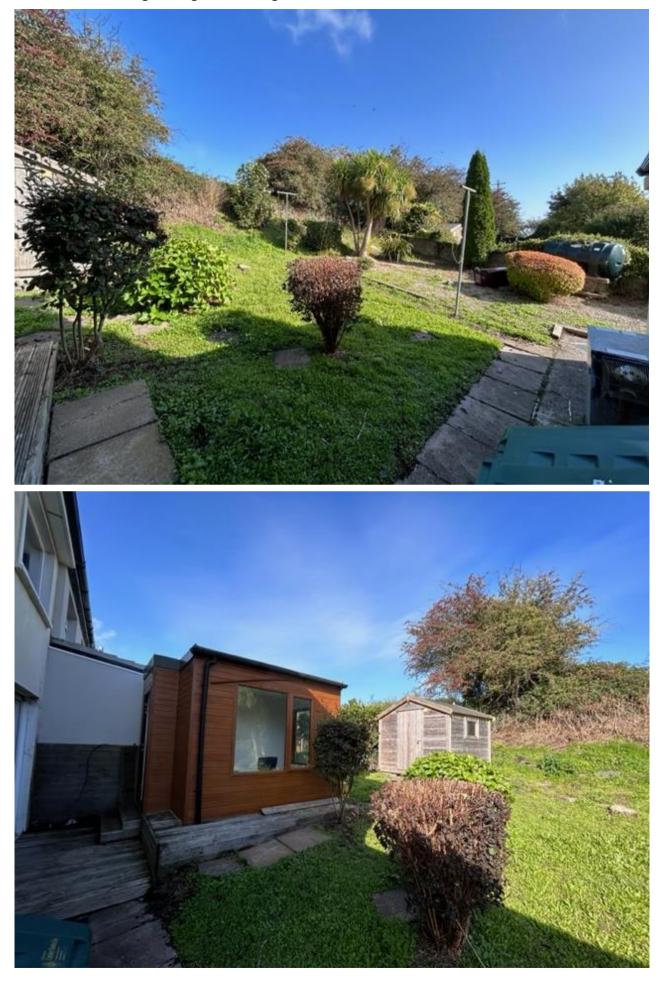

## Bedroom 4: 2.80m x 2.60m

Bathroom: 2.30m x 1.70m bath, toilet, w.h.b

<u>OUTSIDE :</u> Large rear garden with garden shed and home office 3.0m x 2.0m

| <u>SERVICES :</u> | Oil fired central heating.<br>Mains Drainage.<br>Mains Water.                                                                                                                                                       |
|-------------------|---------------------------------------------------------------------------------------------------------------------------------------------------------------------------------------------------------------------|
| EIRCODE :         | P25 EH58                                                                                                                                                                                                            |
| BER:              | D1 – BER NO. 116570847                                                                                                                                                                                              |
| FEATURES:         | Super location – walking distance of Midleton Town Centre.<br>Double glazed P.V.C windows.<br>Stira Attic stairs fitted.<br>Downstairs Bedroom with Ensuite.<br>Detached home office.<br>Oil fired central heating. |
| VIEWING :         | Strictly by prior appointment with the sole selling agents.                                                                                                                                                         |