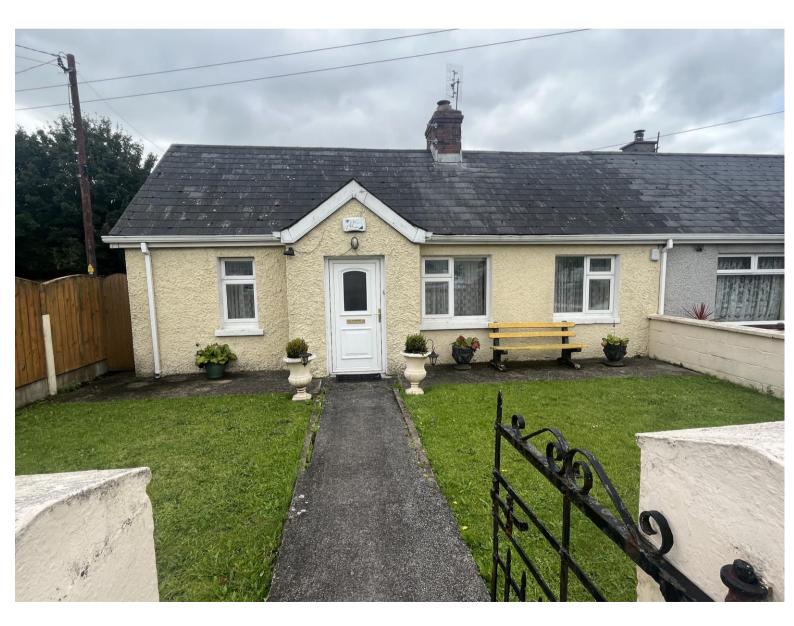

Superbly located Semi-Detached Cottage

6 Knockgriffin Cottages, Knockgriffin, Midleton, Co. Cork.

For Sale by Private Treaty

No. 6 Knockgriffin Cottages is a superbly located semi-detached property, originally built in the early 1900's and extended in the 1980's.

Whilst in need of modernisation, it has pvc double glazed windows, gas fired central heating and offers its new owners the opportunity to put their own stamp on it.

Its location is second to none, being just a short walk from Midleton Town Centre, Market Green Shopping Centre, Train Station, Bus Stop and with easy access onto the N25 with local amenities including Midleton Soccer Club on your doorstep.

**OUTSIDE :** Gardens to the front, pedestrian access to the enclosed rear garden with timber garden shed.

SERVICES : Mains Water, Mains Drainage & & Gas.

EIRCODE : P25 AE73

BER: F - BER NO. 116612169

## FEATURES:

- Superb location, with all amenities on your door step including schools, shops, bars, supermarkets, restaurants, Omniplex cinema, Midleton Soccer, Rugby & GAA Clubs and the popular Midleton Farmers Market which takes place every Saturday, along with bus and rail services.
- PVC double glazed windows
- Gas fired central heating
- Gardens to the front, enclosed rear garden with timber garden shed.