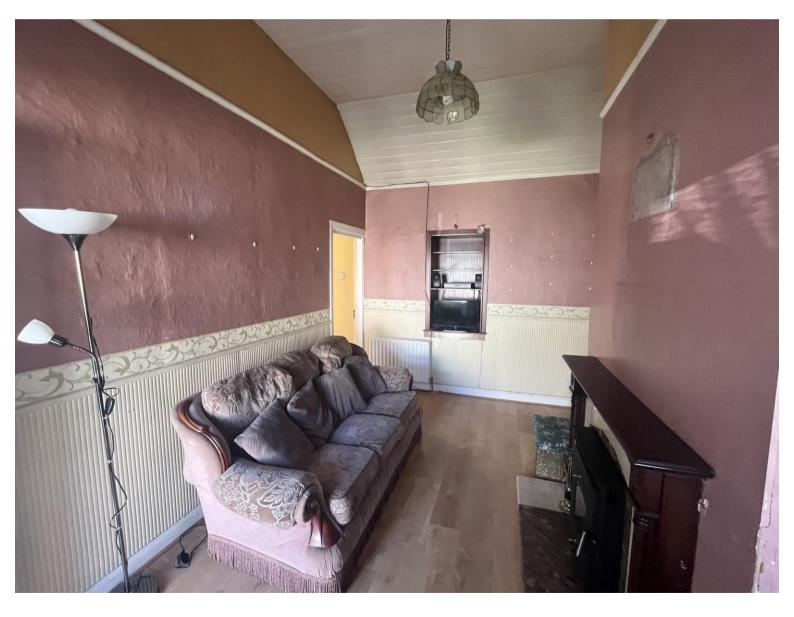

## Porch Entrance

**Living Room**: 4.4 x 3.0 laminate floor, 'Sperrin' solid fuel stove with marble fireplace & surround.

**Kitchen/Dining Room:** 4.8 x 3.8 built-in units & eye level presses, plumbed for dishwasher and washing machine, door to rear.