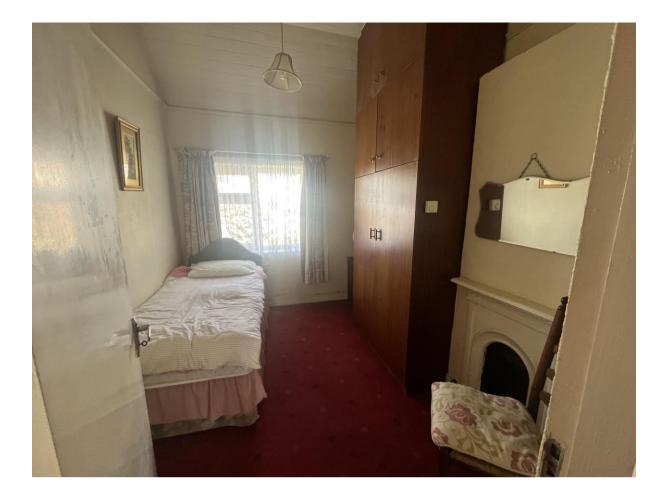

Shower Room: with w.c., whb & tiled shower with Triton T80 electric shower.

**Bedroom 1:** 3.3 x 2.7 front aspect, feature fireplace.

**Bedroom 2:** 2.6 x 2.1 front aspect

Bedroom 3: 2.6 x 2.1 rear aspect.