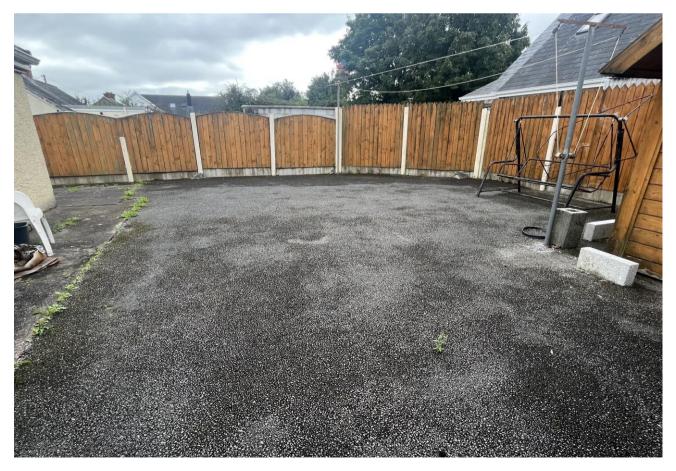

**OUTSIDE :** Gardens to the front, pedestrian access to the enclosed rear garden with timber garden shed.

SERVICES : Mains Water, Mains Drainage & & Gas.

EIRCODE : P25 AE73

BER: F - BER NO. 116612169

## FEATURES:

- Superb location, with all amenities on your door step including schools, shops, bars, supermarkets, restaurants, Omniplex cinema, Midleton Soccer, Rugby & GAA Clubs and the popular Midleton Farmers Market which takes place every Saturday, along with bus and rail services.
- PVC double glazed windows
- Gas fired central heating
- Gardens to the front, enclosed rear garden with timber garden shed.