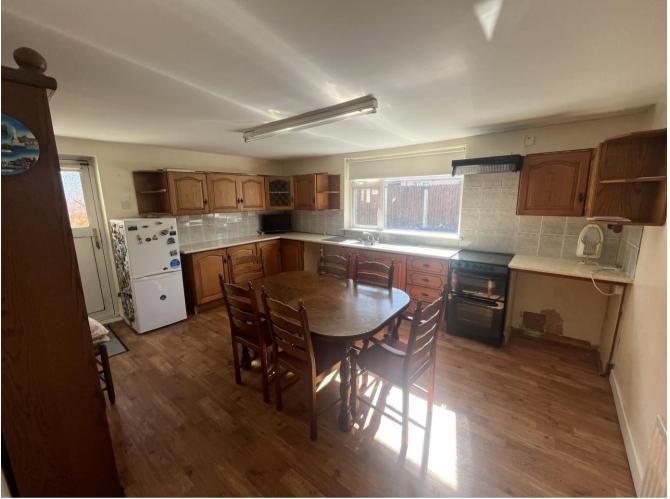

## Porch Entrance

**Living Room**: 4.4 x 3.0 laminate floor, 'Sperrin' solid fuel stove with marble fireplace & surround.

**Kitchen/Dining Room:** 4.8 x 3.8 built-in units & eye level presses, plumbed for dishwasher and washing machine, door to rear.