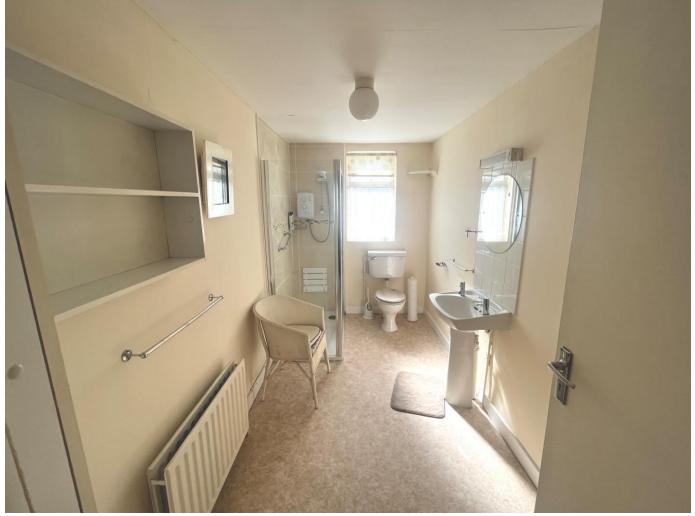

Shower Room: with w.c., whb & tiled shower with Triton T80 electric shower.

**Bedroom 1:** 3.3 x 2.7 front aspect, feature fireplace.

**Bedroom 2:** 2.6 x 2.1 front aspect

Bedroom 3: 2.6 x 2.1 rear aspect.