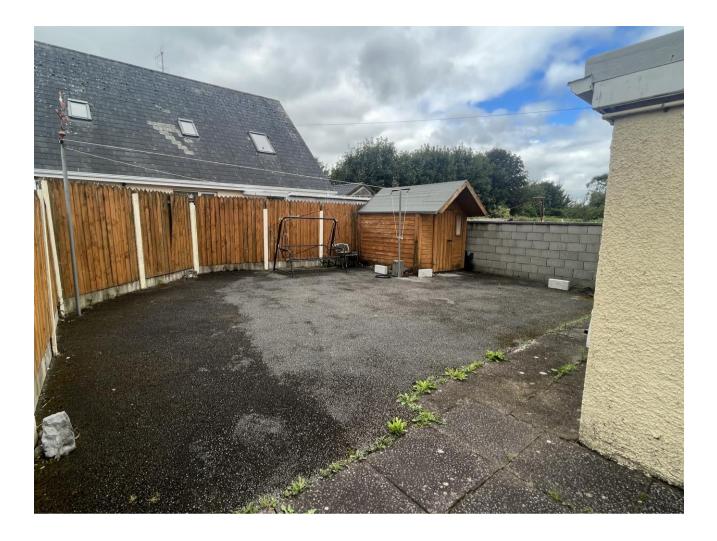

**OUTSIDE :** Gardens to the front, pedestrian access to the enclosed rear garden with timber garden shed.

SERVICES : Mains Water, Mains Drainage & & Gas.

EIRCODE : P25 AE73

BER: F - BER NO. 116612169

## FEATURES:

- Superb location, with all amenities on your door step including schools, shops, bars, supermarkets, restaurants, Omniplex cinema, Midleton Soccer, Rugby & GAA Clubs and the popular Midleton Farmers Market which takes place every Saturday, along with bus and rail services.
- PVC double glazed windows
- Gas fired central heating
- Gardens to the front, enclosed rear garden with timber garden shed.