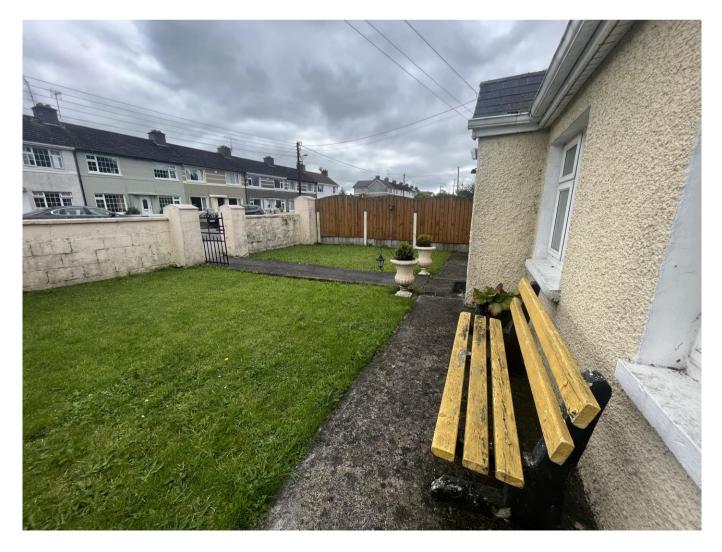

**OUTSIDE :** Gardens to the front, pedestrian access to the enclosed rear garden with timber garden shed.

SERVICES : Mains Water, Mains Drainage & & Gas.

EIRCODE : P25 AE73

BER: F - BER NO. 116612169