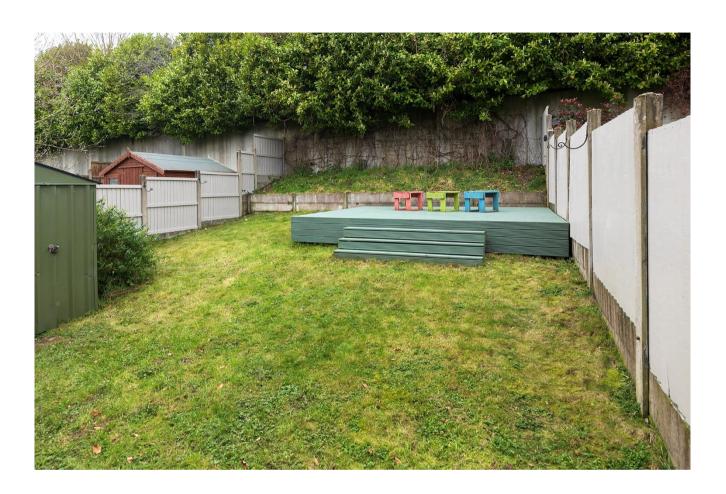

## **OUTSIDE:**

Parking to the front.

Private, enclosed rear garden with decking area & shed.

## **FEATURES:**

- Bright & spacious duplex style property in a most desirable location
- Superb condition throughout
- Gas fired central heating (new boiler installed in 2022)
- Built-in kitchen & appliances included.
- Well maintained complex
- Ample parking
- Private rear garden with shed & raised deck.
- Convenient location in close proximity to amenities and transport links