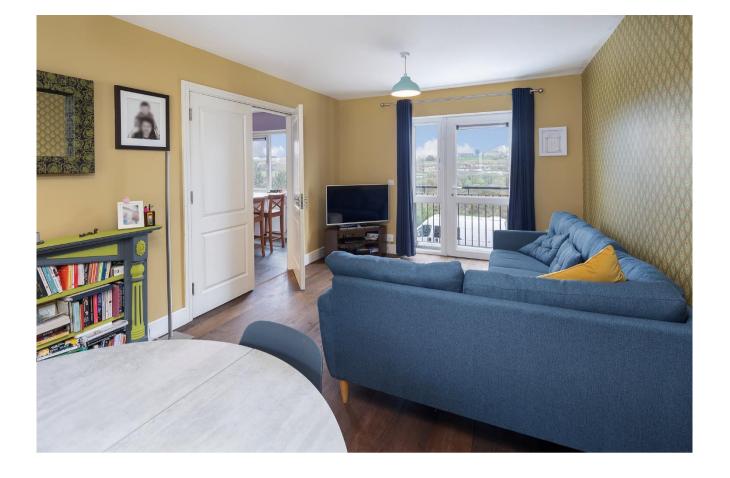

**Living Room:** 5.8 x 3.4 laminate flooring with dual patio doors leading to a balcony at the front with views over the City and to the decking area at the rear.

**Utility Room:** 1.7 x 1.6 tiled floor, shelving, plumbed for washing machine and dryer.