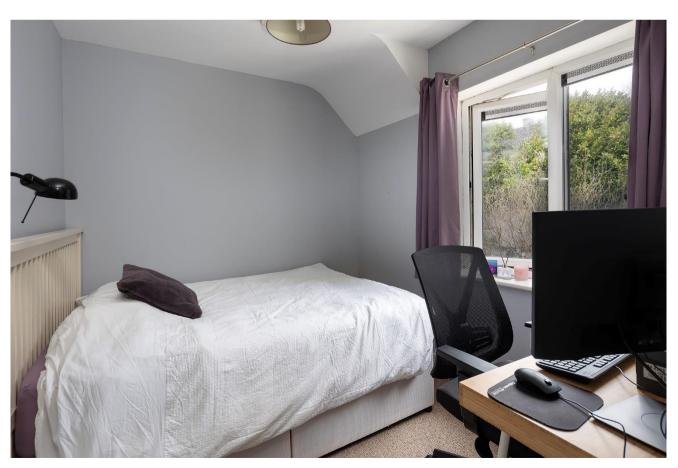

## FIRST FLOOR:

**Bathroom:** 3.3 x 1.87 tiled floor & bath surround, bath, w.c. & w.h.b.

**Master Bedroom:** 3.6 x 3.2 built in wardrobe. c.

**En-suite:** 1.8 x 1.6 tiled floor, pumped shower, w.h.b & w.c.

**Bedroom 2:** 3.3 x 3.3 front aspect, built in wardrobe.

**Bedroom 3:** 2.7 x 2.7 rear aspect.