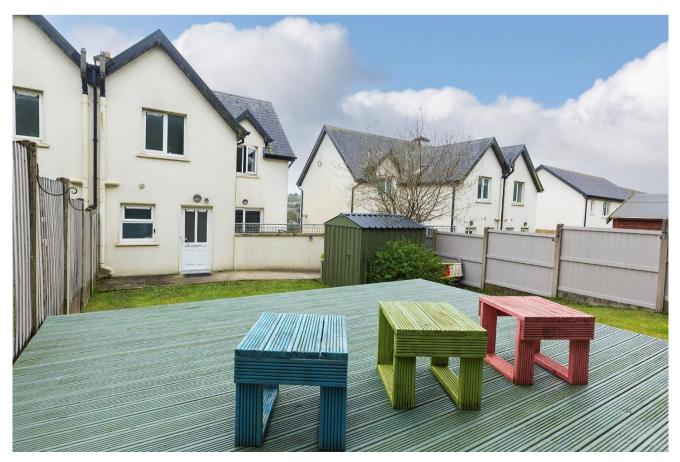

## **OUTSIDE:**

Parking to the front.

Private, enclosed rear garden with decking area & shed.

## **FEATURES:**

- Bright & spacious duplex style property in a most desirable location
- Superb condition throughout
- Gas fired central heating (new boiler installed in 2022)
- Built-in kitchen & appliances included.
- Well maintained complex
- Ample parking
- Private rear garden with shed & raised deck.
- Convenient location in close proximity to amenities and transport links