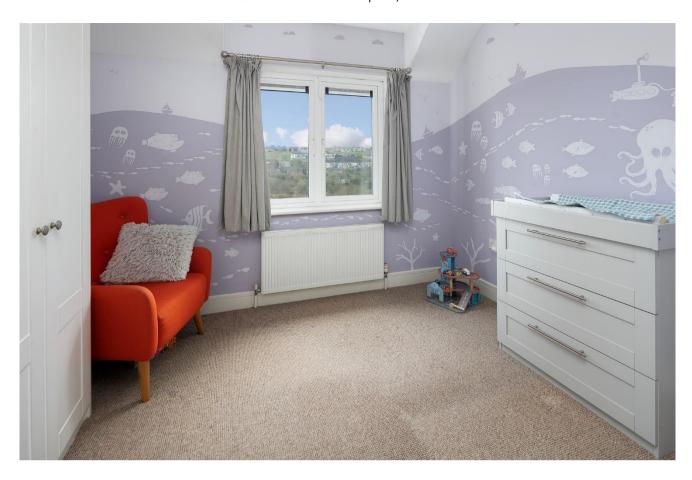

**Bedroom 2:** 3.3 x 3.3 front aspect, built in wardrobe.

**Bedroom 3:** 2.7 x 2.7 rear aspect.