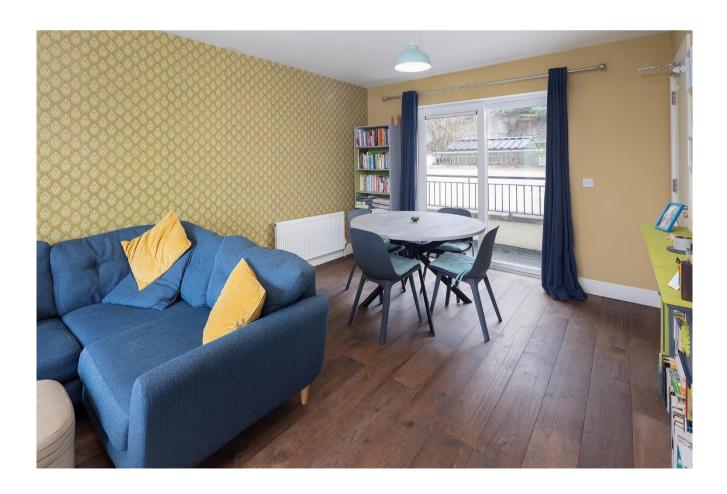

**Living Room:** 5.8 x 3.4 laminate flooring with dual patio doors leading to a balcony at the front with views over the City and to the decking area at the rear.

**Utility Room:** 1.7 x 1.6 tiled floor, shelving, plumbed for washing machine and dryer.