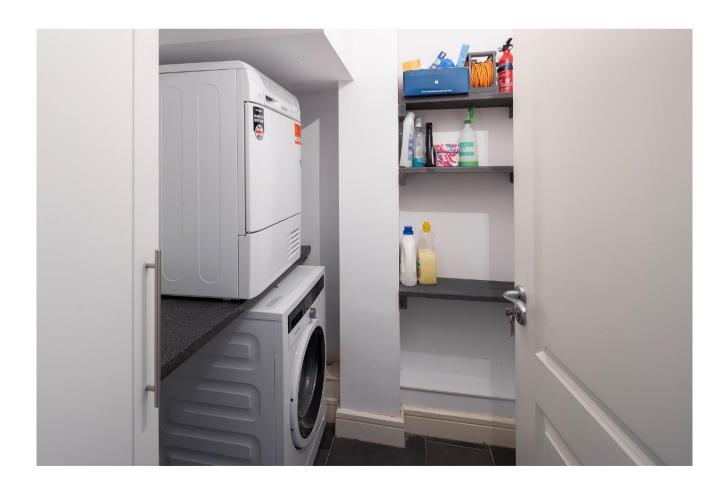

**Living Room:** 5.8 x 3.4 laminate flooring with dual patio doors leading to a balcony at the front with views over the City and to the decking area at the rear.

**Utility Room:** 1.7 x 1.6 tiled floor, shelving, plumbed for washing machine and dryer.