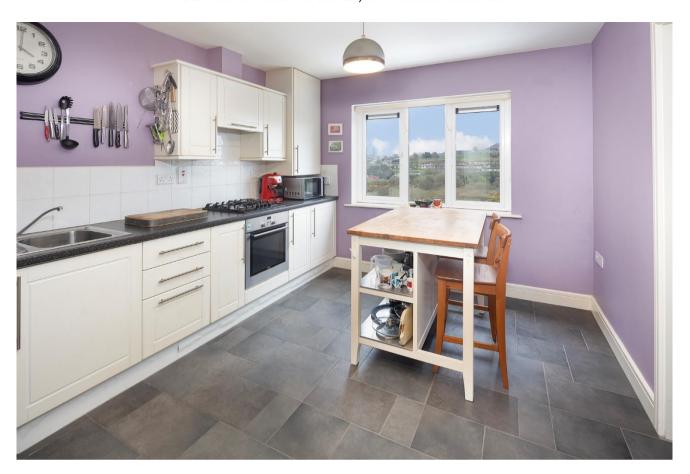

## **ACCOMMODATION:**

Entrance Hallway: 5.4 x 1.63 tiled floor

Guest w.c.: 1.7 x 1.5 tiled floor, w.h.b. & w.c.

**Kitchen/Dining Room:** 4.4 x 3.2 built in units and eye level presses, integrated fridge freezer and dishwasher, Gas hob and electric cooker, with double doors to:-