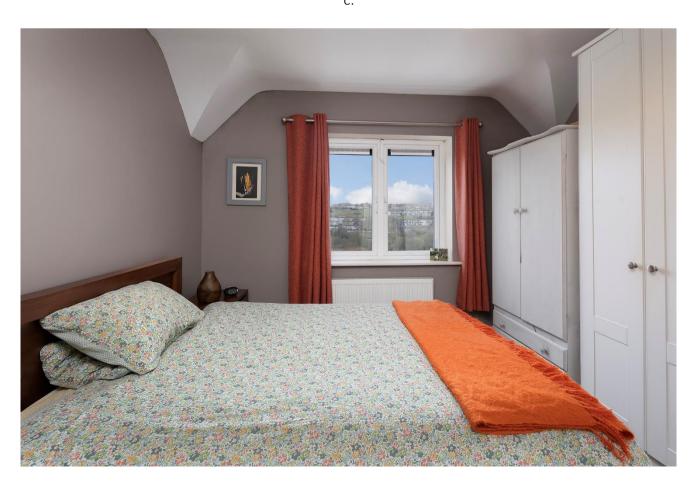

**Bedroom 2:** 3.3 x 3.3 front aspect, built in wardrobe.

**Bedroom 3:** 2.7 x 2.7 rear aspect.