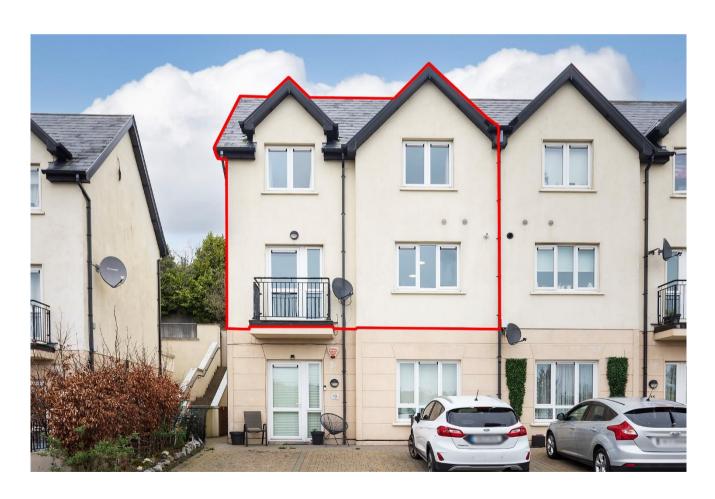

Spacious 3 Bedroom Duplex in a superb location.

No. 14 Ard na Rí, Banduff Road, Ballyvolane, Co. Cork.

For Sale by Private Treaty

Built in 2009 No. 14 Ard na Rí comes to the market in turnkey condition having been maintained and decorated to a high standard by its owners.

Conveniently situated in this highly sought after location just off the North Ring Road and only a short drive from the City Centre and convenient to all amenities.

Viewing is highly recommended & strictly by prior appointment with the sole selling agents.