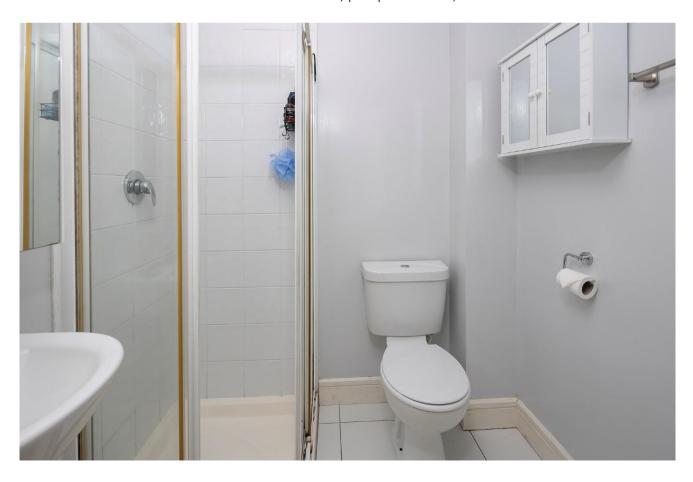

## FIRST FLOOR:

**Bathroom:** 3.3 x 1.87 tiled floor & bath surround, bath, w.c. & w.h.b.

**Master Bedroom:** 3.6 x 3.2 built in wardrobe. c.

**En-suite:** 1.8 x 1.6 tiled floor, pumped shower, w.h.b & w.c.