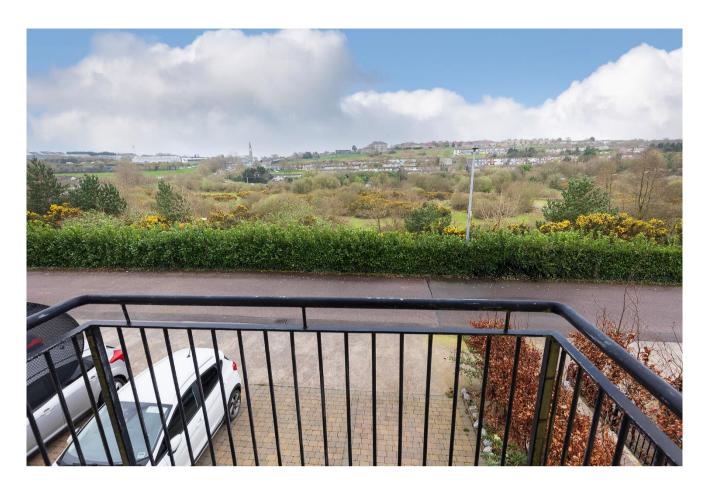

**Living Room:** 5.8 x 3.4 laminate flooring with dual patio doors leading to a balcony at the front with views over the City and to the decking area at the rear.

**Utility Room:** 1.7 x 1.6 tiled floor, shelving, plumbed for washing machine and dryer.