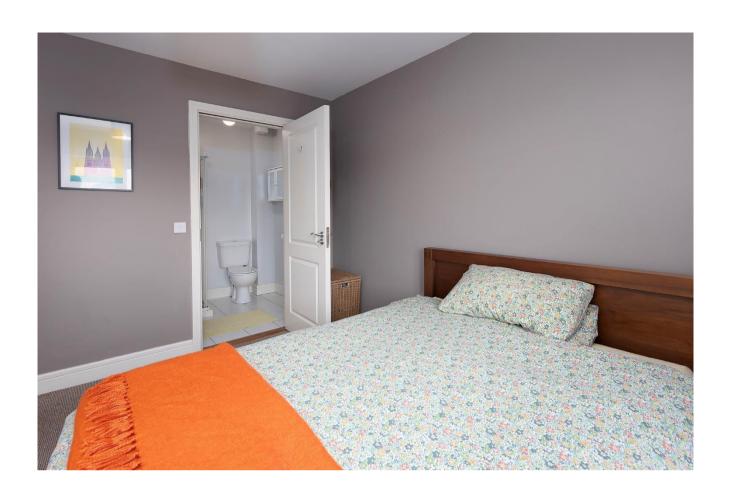

## FIRST FLOOR:

**Bathroom:** 3.3 x 1.87 tiled floor & bath surround, bath, w.c. & w.h.b.

**Master Bedroom:** 3.6 x 3.2 built in wardrobe. c.

**En-suite:** 1.8 x 1.6 tiled floor, pumped shower, w.h.b & w.c.

**Bedroom 2:** 3.3 x 3.3 front aspect, built in wardrobe.

**Bedroom 3:** 2.7 x 2.7 rear aspect.