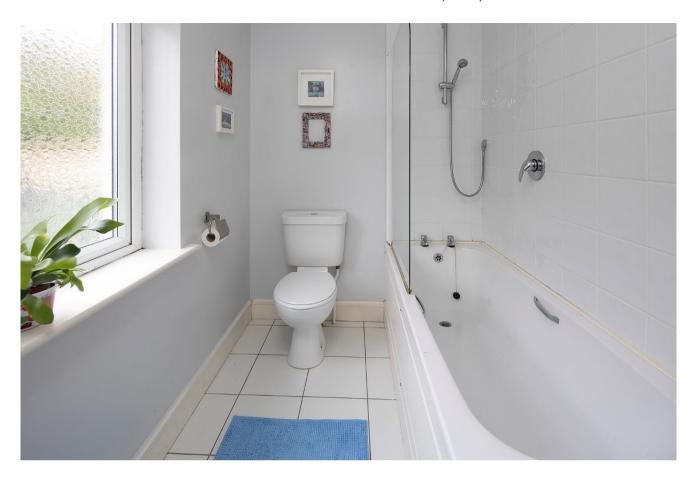

## FIRST FLOOR:

**Bathroom:** 3.3 x 1.87 tiled floor & bath surround, bath, w.c. & w.h.b.

**Master Bedroom:** 3.6 x 3.2 built in wardrobe. c.

**En-suite:** 1.8 x 1.6 tiled floor, pumped shower, w.h.b & w.c.