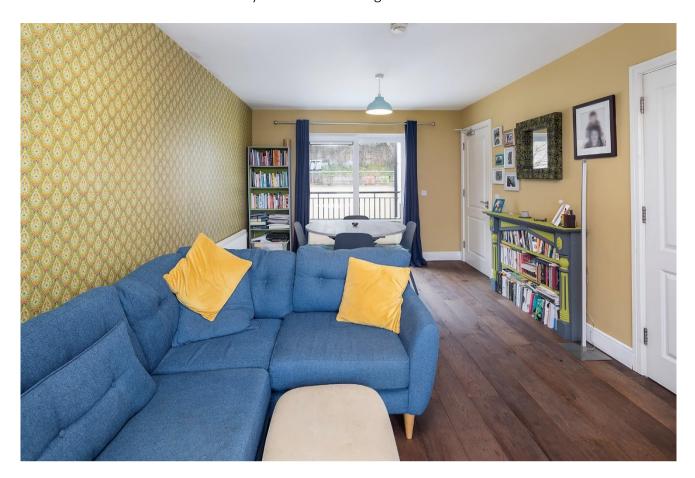

**Living Room:** 5.8 x 3.4 laminate flooring with dual patio doors leading to a balcony at the front with views over the City and to the decking area at the rear.

**Utility Room:** 1.7 x 1.6 tiled floor, shelving, plumbed for washing machine and dryer.