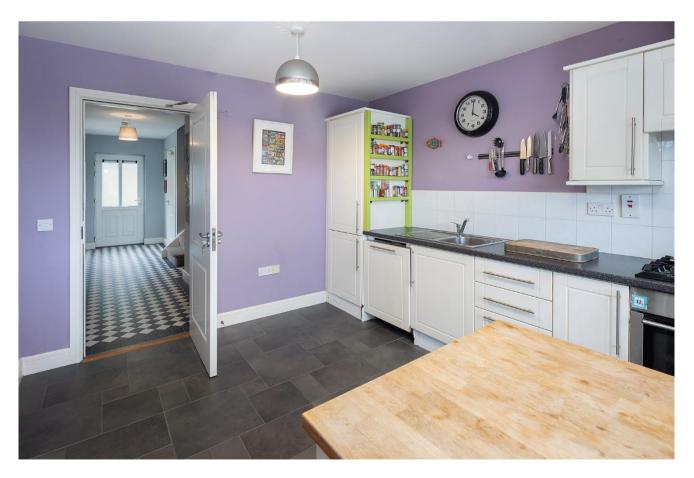

## **ACCOMMODATION:**

Entrance Hallway: 5.4 x 1.63 tiled floor

Guest w.c.: 1.7 x 1.5 tiled floor, w.h.b. & w.c.

**Kitchen/Dining Room:** 4.4 x 3.2 built in units and eye level presses, integrated fridge freezer and dishwasher, Gas hob and electric cooker, with double doors to:-