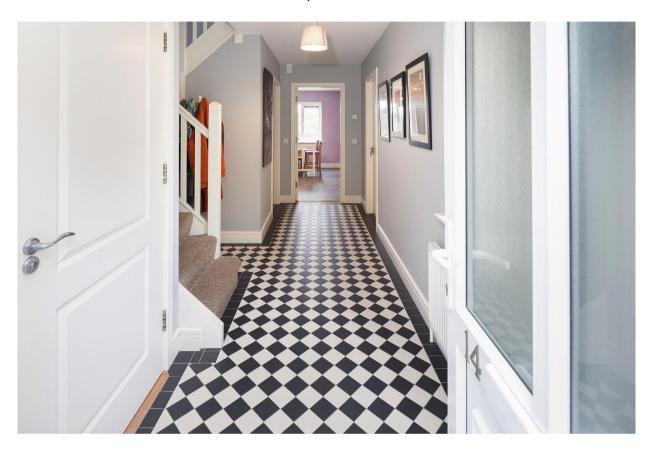

## **ACCOMMODATION:**

Entrance Hallway: 5.4 x 1.63 tiled floor

Guest w.c.: 1.7 x 1.5 tiled floor, w.h.b. & w.c.

**Kitchen/Dining Room:** 4.4 x 3.2 built in units and eye level presses, integrated fridge freezer and dishwasher, Gas hob and electric cooker, with double doors to:-