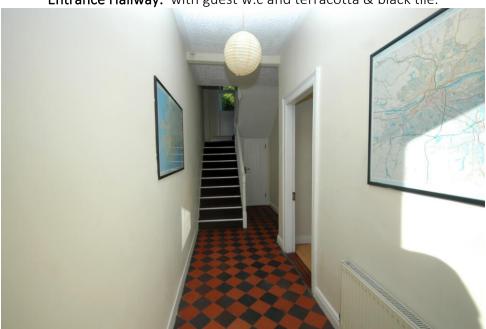

Viewing is highly recommended.

ACCOMMODATION:

Entrance Hallway: with guest w.c and terracotta & black tile.

Living Room: 3.7 x 3.65(m) with laminate flooring and 2.8m high ceiling.

**Kitchen/Dining Room:** 7.9 x 3 with tiled floors and fitted kitchen units.