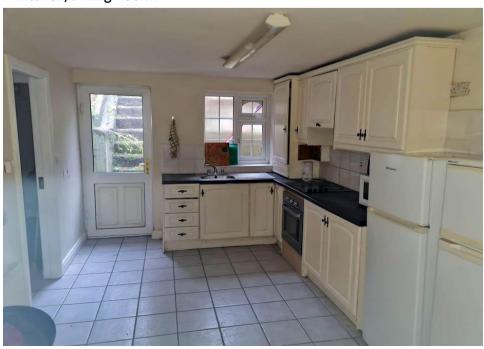

Viewing is highly recommended.

ACCOMMODATION:

Entrance Hallway: with guest w.c and terracotta & black tile.

Living Room: 3.7 x 3.65(m) with laminate flooring and 2.8m high ceiling.

**Kitchen/Dining Room:** 7.9 x 3 with tiled floors and fitted kitchen units.