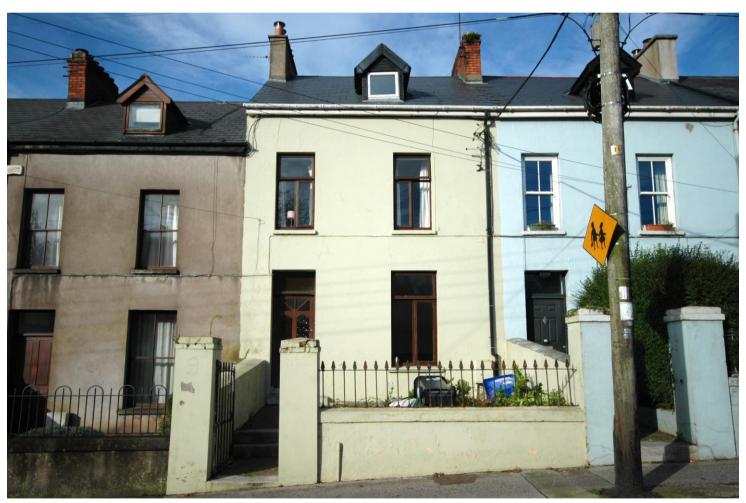

5 Bedroom mid-terrace residence in a convenient location.

## 9 Mount View Terrace, Ballyhooly Road, Cork. T23 Y5A2

For Sale by Private Treaty

**A.M.V €290,000** 

McCarthy & McGrath are proud to present this is a well-proportioned townhouse built in 1900 spread over three floors and comprising of 133m² (1431 sq.ft.), the property was renovated and re-roofed in c. 2006. Located in a sought-after area within walking distance of St. Luke's Cross which has many of Cork's best bars, local cafés, shops and with public transport right at the door-step, excellent access to the North Ring Road and an abundance of schools and colleges in the area this property could be turned into a fantastic family home but also ideal for a savvy investor.