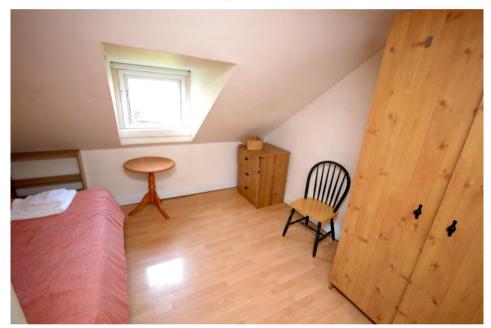

SECOND FLOOR:

**Bedroom 4:** 3.6 x 3.3 laminate flooring, bed, wardrobe, bedside lockers & drawers.

**Bedroom 5:** 5.2 x 4 laminate flooring, two beds, wardrobe, bedside lockers & drawers.