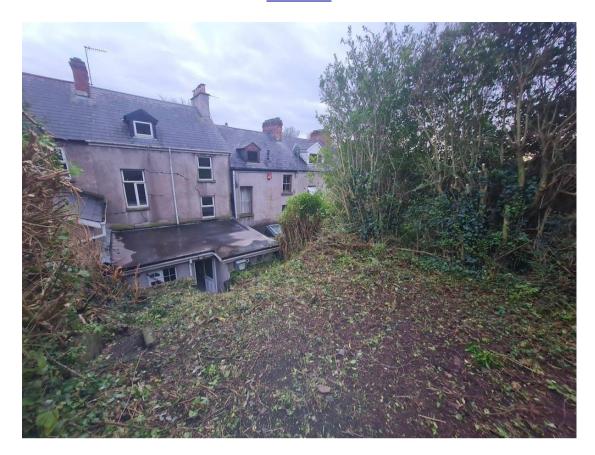

## **OUTSIDE**:

**SERVICES:** Mains Water, Drainage & Gas.

EIRCODE: T23 Y5A2

**BER:** C2 - BER NO. 109158022

**FEATURES:** Superb location.

PVC double glazed windows to the rear.

Modern gas boiler. Elevated rear garden.