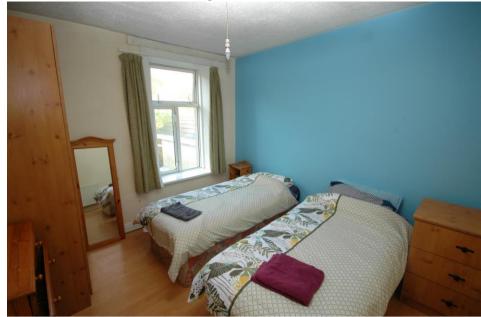

## **FIRST FLOOR**:

**Bedroom 1:** 2.5 x 3.7 laminate flooring, desk, bed, wardrobe & bedside table.

**Bedroom 2:** 2.6 x 2.5 laminate flooring, bed, wardrobe, curtains & bedside locker.

**Bedroom 3**: 3.55 x 3.25 laminate flooring, two beds, wardrobe, bedside lockers & drawers.