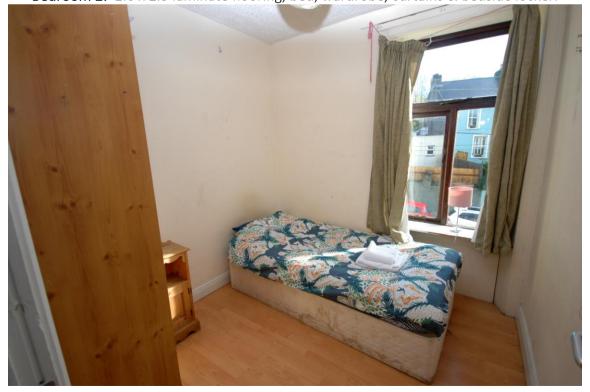

## **FIRST FLOOR**:

**Bedroom 1:** 2.5 x 3.7 laminate flooring, desk, bed, wardrobe & bedside table.

**Bedroom 2:** 2.6 x 2.5 laminate flooring, bed, wardrobe, curtains & bedside locker.

**Bedroom 3**: 3.55 x 3.25 laminate flooring, two beds, wardrobe, bedside lockers & drawers.