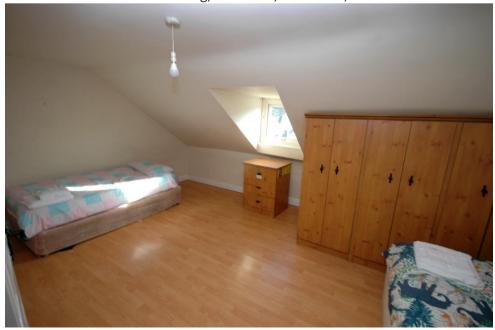

## **FIRST FLOOR**:

**Bedroom 1:** 2.5 x 3.7 laminate flooring, desk, bed, wardrobe & bedside table.

**Bedroom 2:** 2.6 x 2.5 laminate flooring, bed, wardrobe, curtains & bedside locker.

**Bedroom 3**: 3.55 x 3.25 laminate flooring, two beds, wardrobe, bedside lockers & drawers.

SECOND FLOOR:

**Bedroom 4:** 3.6 x 3.3 laminate flooring, bed, wardrobe, bedside lockers & drawers.

**Bedroom 5:** 5.2 x 4 laminate flooring, two beds, wardrobe, bedside lockers & drawers.