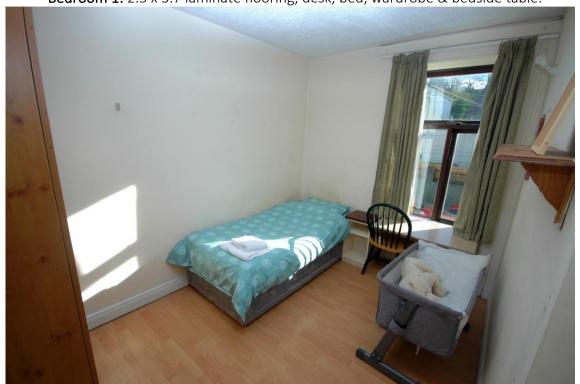

## **FIRST FLOOR**:

**Bedroom 1:** 2.5 x 3.7 laminate flooring, desk, bed, wardrobe & bedside table.

**Bedroom 2:** 2.6 x 2.5 laminate flooring, bed, wardrobe, curtains & bedside locker.

**Bedroom 3**: 3.55 x 3.25 laminate flooring, two beds, wardrobe, bedside lockers & drawers.