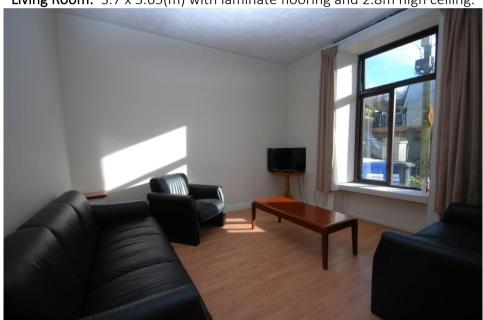

Viewing is highly recommended.

ACCOMMODATION:

Entrance Hallway: with guest w.c and terracotta & black tile.

Living Room: 3.7 x 3.65(m) with laminate flooring and 2.8m high ceiling.

**Kitchen/Dining Room:** 7.9 x 3 with tiled floors and fitted kitchen units.