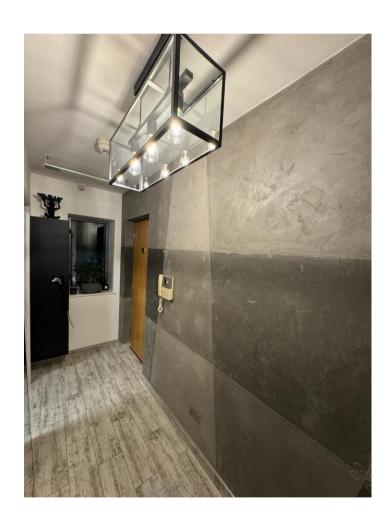

## **ACCOMMODATION:**

**Entrance Hallway**: 4.8 x 1.0 tiled floor, storage unit & hot press.

**Kitchen/Dining/Living Room:** 5.9 x3.5 with tiled floor, built-in units & eye level presses, Integrated 'Whirlpool' electric hob, oven and microwave, integrated fridge freezer, dishwasher and washing machine.