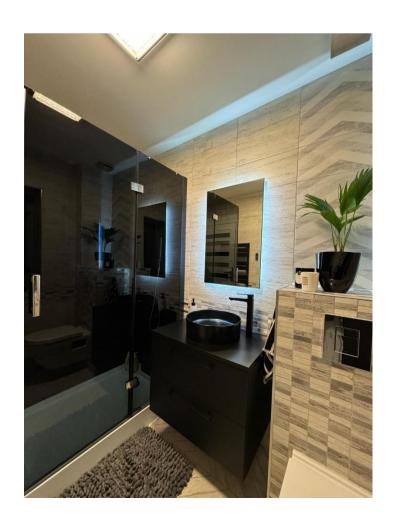

Feature brick wall and dual sliding doors to the wrap around balcony.

**Bedroom:** 4.6 x 2.3 with extensive wall to wall slide robes

**Shower Rm:** Fully tiled with large shower unit with pumped shower, feature cabinet whb & wc, heated towel rail.