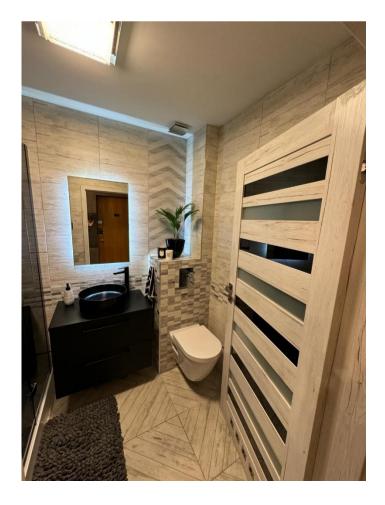

Feature brick wall and dual sliding doors to the wrap around balcony.

**Bedroom:** 4.6 x 2.3 with extensive wall to wall slide robes

**Shower Rm:** Fully tiled with large shower unit with pumped shower, feature cabinet whb & wc, heated towel rail.