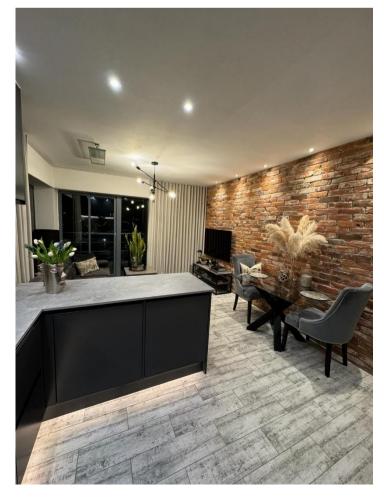

## **ACCOMMODATION:**

**Entrance Hallway**: 4.8 x 1.0 tiled floor, storage unit & hot press.

**Kitchen/Dining/Living Room:** 5.9 x3.5 with tiled floor, built-in units & eye level presses, Integrated 'Whirlpool' electric hob, oven and microwave, integrated fridge freezer, dishwasher and washing machine.

Feature brick wall and dual sliding doors to the wrap around balcony.

**Bedroom:** 4.6 x 2.3 with extensive wall to wall slide robes

**Shower Rm:** Fully tiled with large shower unit with pumped shower, feature cabinet whb & wc, heated towel rail.