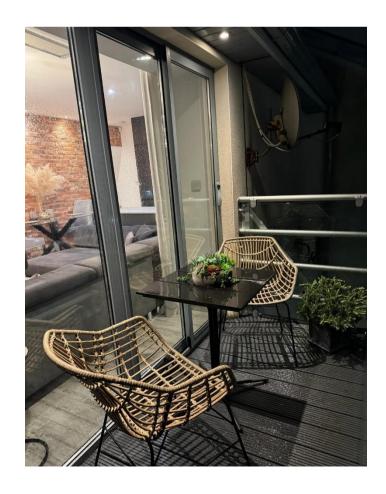

Feature brick wall and dual sliding doors to the wrap around balcony.

**Bedroom:** 4.6 x 2.3 with extensive wall to wall slide robes

**Shower Rm:** Fully tiled with large shower unit with pumped shower, feature cabinet whb & wc, heated towel rail.

## **FEATURES:**

- Bright & modern décor
- Wall to wall slide robes in the Bedroom
- Dual Sliding Patio Doors to South and West facing wrap around balcony
- Zoned electric heating
- Floored Attic Space (with access stairs and light fitting)
- Intercom Access
- Lift and Stairs Access
- Well maintained and secure complex
- Allocated car parking space
- Superb location in the heart of Midleton Town, convenient to all amenities including a huge selection of schools, shops, bars, supermarkets, restaurants, Omniplex cinema, the popular Midleton Farmers Market which takes place every Saturday and the newly opened Greenway, along with bus and rail services.