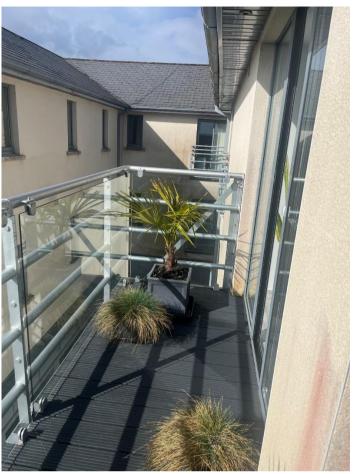

Feature brick wall and dual sliding doors to the wrap around balcony.

**Bedroom:** 4.6 x 2.3 with extensive wall to wall slide robes

**Shower Rm:** Fully tiled with large shower unit with pumped shower, feature cabinet whb & wc, heated towel rail.

## **FEATURES:**

- Bright & modern décor
- Wall to wall slide robes in the Bedroom
- Dual Sliding Patio Doors to South and West facing wrap around balcony
- Zoned electric heating
- Floored Attic Space (with access stairs and light fitting)
- Intercom Access
- Lift and Stairs Access
- Well maintained and secure complex
- Allocated car parking space
- Superb location in the heart of Midleton Town, convenient to all amenities including a huge selection of schools, shops, bars, supermarkets, restaurants, Omniplex cinema, the popular Midleton Farmers Market which takes place every Saturday and the newly opened Greenway, along with bus and rail services.