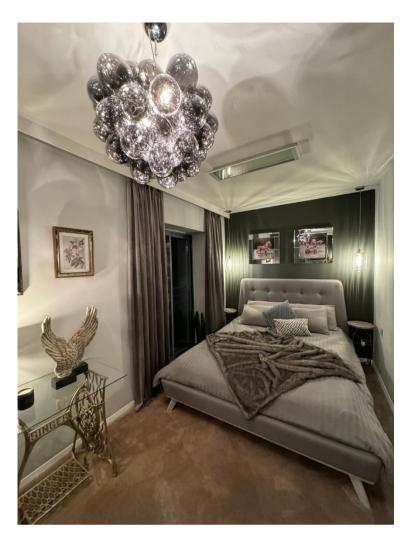

Feature brick wall and dual sliding doors to the wrap around balcony.

**Bedroom:** 4.6 x 2.3 with extensive wall to wall slide robes

**Shower Rm:** Fully tiled with large shower unit with pumped shower, feature cabinet whb & wc, heated towel rail.