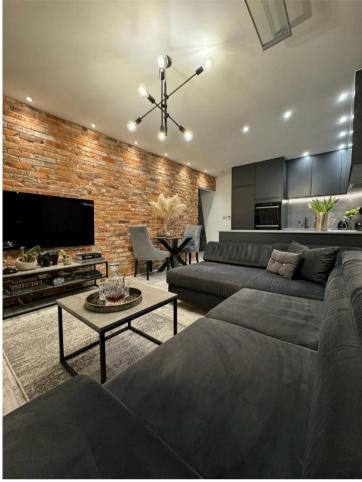

## **ACCOMMODATION:**

**Entrance Hallway**: 4.8 x 1.0 tiled floor, storage unit & hot press.

**Kitchen/Dining/Living Room:** 5.9 x3.5 with tiled floor, built-in units & eye level presses, Integrated 'Whirlpool' electric hob, oven and microwave, integrated fridge freezer, dishwasher and washing machine.

Feature brick wall and dual sliding doors to the wrap around balcony.

**Bedroom:** 4.6 x 2.3 with extensive wall to wall slide robes

**Shower Rm:** Fully tiled with large shower unit with pumped shower, feature cabinet whb & wc, heated towel rail.