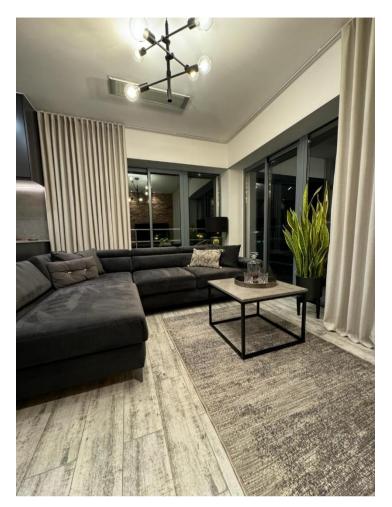

## **ACCOMMODATION:**

**Entrance Hallway**: 4.8 x 1.0 tiled floor, storage unit & hot press.

**Kitchen/Dining/Living Room:** 5.9 x3.5 with tiled floor, built-in units & eye level presses, Integrated 'Whirlpool' electric hob, oven and microwave, integrated fridge freezer, dishwasher and washing machine.

Feature brick wall and dual sliding doors to the wrap around balcony.

**Bedroom:** 4.6 x 2.3 with extensive wall to wall slide robes

**Shower Rm:** Fully tiled with large shower unit with pumped shower, feature cabinet whb & wc, heated towel rail.