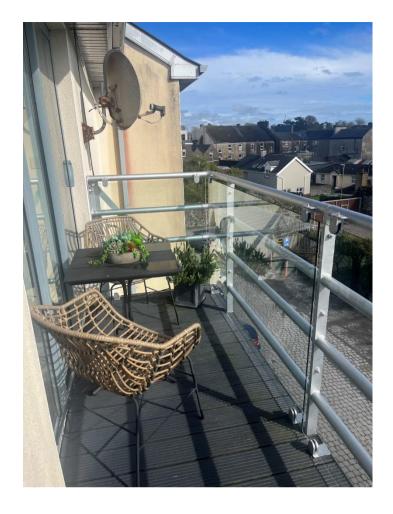

Feature brick wall and dual sliding doors to the wrap around balcony.

**Bedroom:** 4.6 x 2.3 with extensive wall to wall slide robes

**Shower Rm:** Fully tiled with large shower unit with pumped shower, feature cabinet whb & wc, heated towel rail.

## **FEATURES:**

- Bright & modern décor
- Wall to wall slide robes in the Bedroom
- Dual Sliding Patio Doors to South and West facing wrap around balcony
- Zoned electric heating
- Floored Attic Space (with access stairs and light fitting)
- Intercom Access
- Lift and Stairs Access
- Well maintained and secure complex
- Allocated car parking space
- Superb location in the heart of Midleton Town, convenient to all amenities including a huge selection of schools, shops, bars, supermarkets, restaurants, Omniplex cinema, the popular Midleton Farmers Market which takes place every Saturday and the newly opened Greenway, along with bus and rail services.