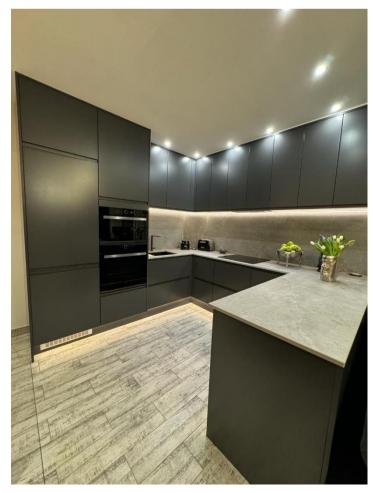

## **ACCOMMODATION:**

**Entrance Hallway**: 4.8 x 1.0 tiled floor, storage unit & hot press.

**Kitchen/Dining/Living Room:** 5.9 x3.5 with tiled floor, built-in units & eye level presses, Integrated 'Whirlpool' electric hob, oven and microwave, integrated fridge freezer, dishwasher and washing machine.