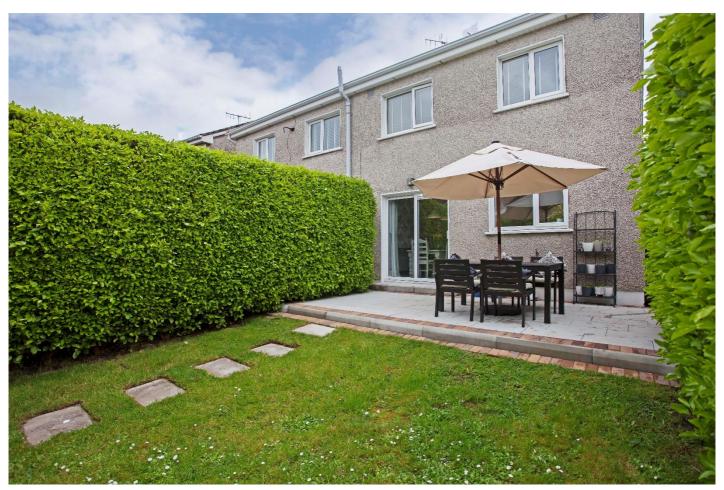

## **OUTSIDE:**

Garden & double driveway to the front. Enclosed, private South Westerly facing rear garden with patio area & timber shed.

**SERVICES:** Mains Water, Drainage & Gas.

**EIRCODE:** P25 W583

**BER:** C2 - BER No. 116006156

Security Alarm

Double driveway and garden to the front

Enclosed, private South Westerly facing rear garden with patio area & timber garden shed.

Situated in a cul-de-sac

Superb location – within walking distance of the Train Station, Midleton's Main Street & all amenities including shops, bars, supermarket, restaurants, schools, Omniplex Cinema, Midleton-Youghal Greenway and the famous Midleton Farmers Market which takes place