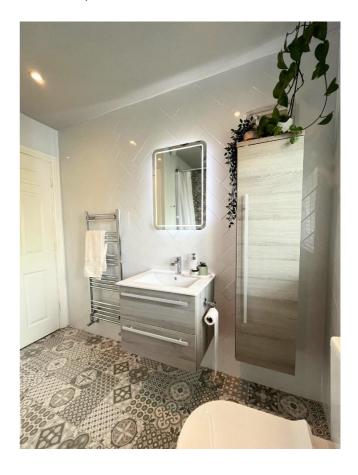

## **FIRST FLOOR:**

**Master Bedroom:** 4.6 x 3.3 front aspect, wall to wall slide robes.

**Bedroom 2:** 3.6 x 3.0 rear aspect, double built-in wardrobes

**Bedroom 3:** 3.5 x 2.3 rear aspect.

**Bathroom:** 2.7 X 2.0 fully tiled, bath with electric Triton T80 electric shower, w.c. & floating w.h.b., heated towel rail, storage unit, includes Hotpress with immersion.