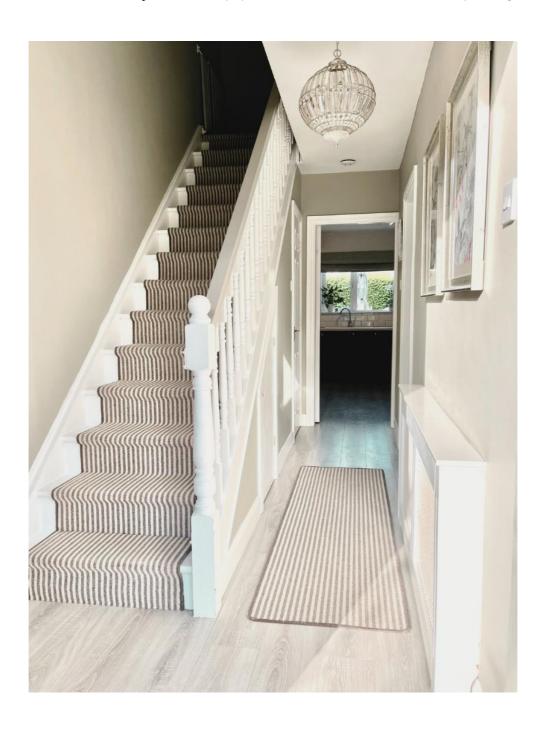

## **ACCOMMODATION:**

**Entrance Hallway:** 4.4 x 1.8(m) timber floor and under-stair utility storage.

**Guest Toilet:** tiled floor & half wall, w.c. & cabinet w.h.b.

**Living Room:** 5.0 x 3.5 timber floor & contemporary inset gas fire.