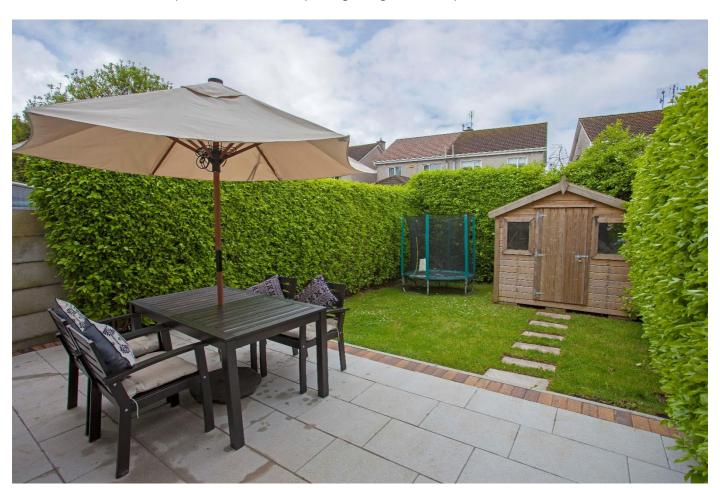

## **OUTSIDE:**

Garden & double driveway to the front. Enclosed, private South Westerly facing rear garden with patio area & timber shed.

**SERVICES:** Mains Water, Drainage & Gas.

**EIRCODE:** P25 W583

**BER:** C2 - BER No. 116006156

Security Alarm

Double driveway and garden to the front

Enclosed, private South Westerly facing rear garden with patio area & timber garden shed.

Situated in a cul-de-sac

Superb location – within walking distance of the Train Station, Midleton's Main Street & all amenities including shops, bars, supermarket, restaurants, schools, Omniplex Cinema, Midleton-Youghal Greenway and the famous Midleton Farmers Market which takes place