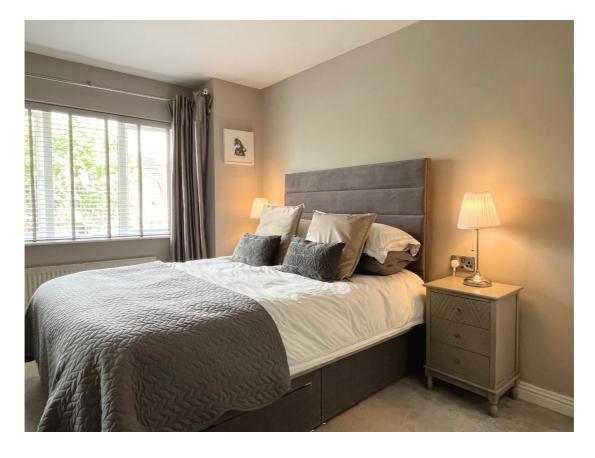

## **FIRST FLOOR:**

**Master Bedroom:** 4.6 x 3.3 front aspect, wall to wall slide robes.

**Bedroom 2:** 3.6 x 3.0 rear aspect, double built-in wardrobes

**Bedroom 3:** 3.5 x 2.3 rear aspect.

**Bathroom:** 2.7 X 2.0 fully tiled, bath with electric Triton T80 electric shower, w.c. & floating w.h.b., heated towel rail, storage unit, includes Hotpress with immersion.