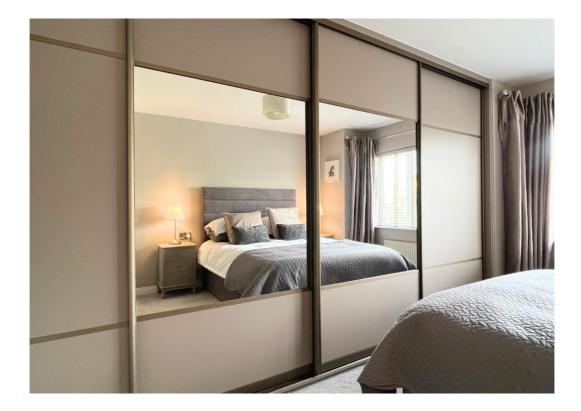

## **FIRST FLOOR:**

**Master Bedroom:** 4.6 x 3.3 front aspect, wall to wall slide robes.

**Bedroom 2:** 3.6 x 3.0 rear aspect, double built-in wardrobes

**Bedroom 3:** 3.5 x 2.3 rear aspect.

**Bathroom:** 2.7 X 2.0 fully tiled, bath with electric Triton T80 electric shower, w.c. & floating w.h.b., heated towel rail, storage unit, includes Hotpress with immersion.