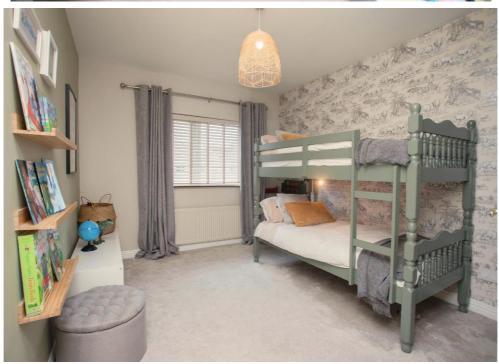

## **FIRST FLOOR:**

**Master Bedroom:** 4.6 x 3.3 front aspect, wall to wall slide robes.

**Bedroom 2:** 3.6 x 3.0 rear aspect, double built-in wardrobes

**Bedroom 3:** 3.5 x 2.3 rear aspect.

**Bathroom:** 2.7 X 2.0 fully tiled, bath with electric Triton T80 electric shower, w.c. & floating w.h.b., heated towel rail, storage unit, includes Hotpress with immersion.