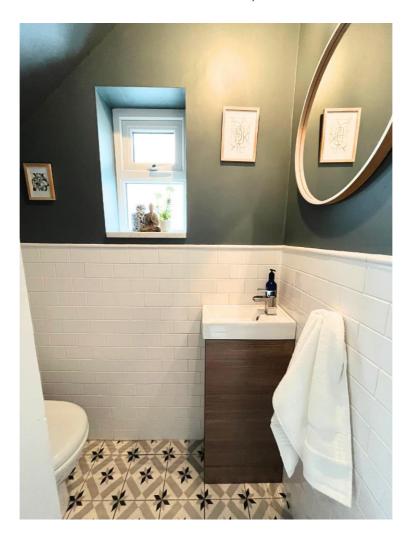

## **ACCOMMODATION:**

**Entrance Hallway:** 4.4 x 1.8(m) timber floor and under-stair utility storage.

**Guest Toilet:** tiled floor & half wall, w.c. & cabinet w.h.b.

**Living Room:** 5.0 x 3.5 timber floor & contemporary inset gas fire.