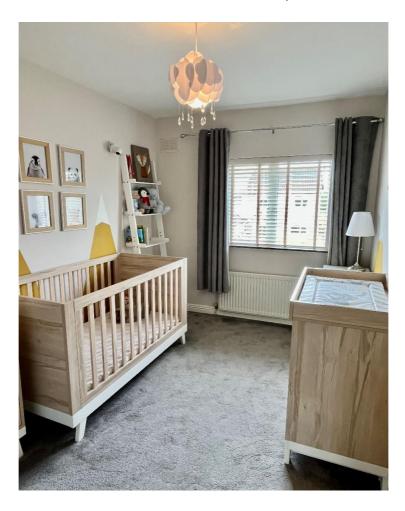

## **FIRST FLOOR:**

**Master Bedroom:** 4.6 x 3.3 front aspect, wall to wall slide robes.

**Bedroom 2:** 3.6 x 3.0 rear aspect, double built-in wardrobes

**Bedroom 3:** 3.5 x 2.3 rear aspect.

**Bathroom:** 2.7 X 2.0 fully tiled, bath with electric Triton T80 electric shower, w.c. & floating w.h.b., heated towel rail, storage unit, includes Hotpress with immersion.