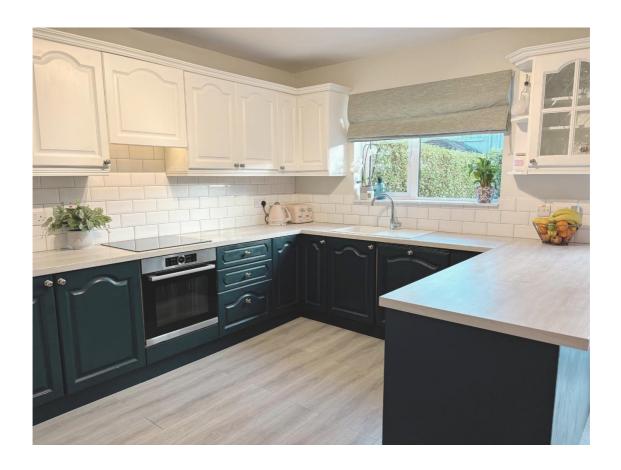

**Kitchen/Dining Room:** 5.5 x 4.0 built in units & eye level presses, integrated dishwasher, Samsung washer/dryer, Bosch electric oven and hob. Sliding patio door to rear South Westerly facing patio area & garden.