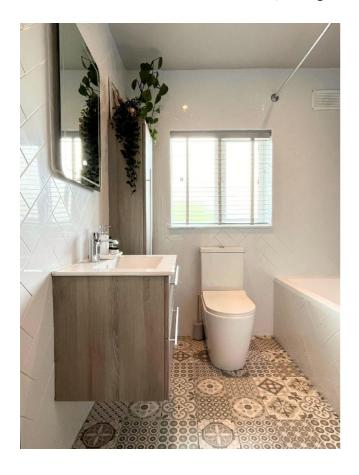

## **FIRST FLOOR:**

**Master Bedroom:** 4.6 x 3.3 front aspect, wall to wall slide robes.

**Bedroom 2:** 3.6 x 3.0 rear aspect, double built-in wardrobes

**Bedroom 3:** 3.5 x 2.3 rear aspect.

**Bathroom:** 2.7 X 2.0 fully tiled, bath with electric Triton T80 electric shower, w.c. & floating w.h.b., heated towel rail, storage unit, includes Hotpress with immersion.