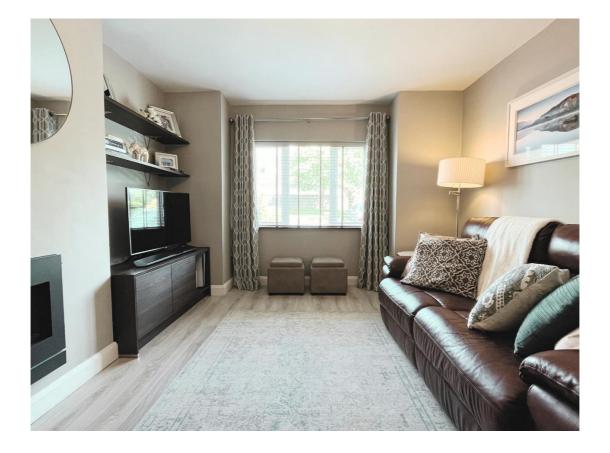

## **ACCOMMODATION:**

**Entrance Hallway:** 4.4 x 1.8(m) timber floor and under-stair utility storage.

**Guest Toilet:** tiled floor & half wall, w.c. & cabinet w.h.b.

**Living Room:** 5.0 x 3.5 timber floor & contemporary inset gas fire.