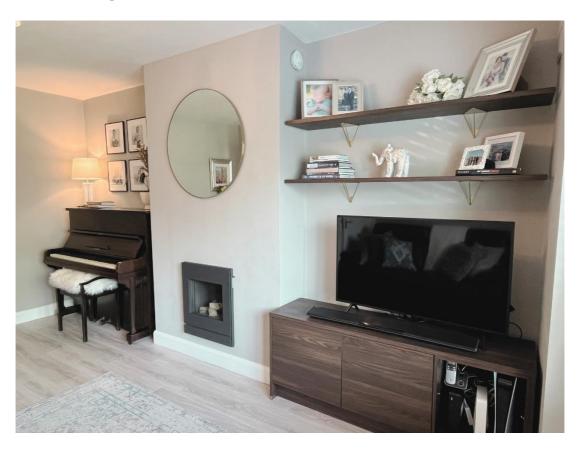

## **ACCOMMODATION:**

**Entrance Hallway:** 4.4 x 1.8(m) timber floor and under-stair utility storage.

**Guest Toilet:** tiled floor & half wall, w.c. & cabinet w.h.b.

**Living Room:** 5.0 x 3.5 timber floor & contemporary inset gas fire.