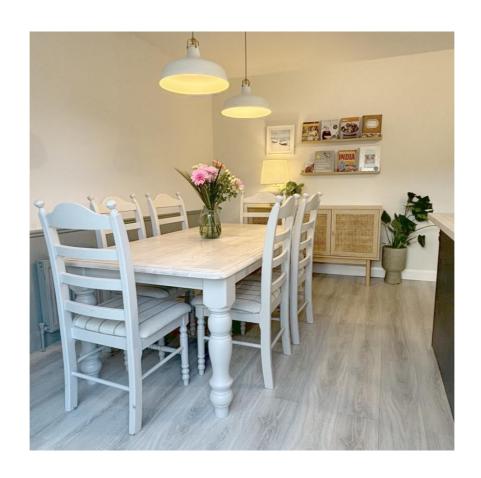

**Kitchen/Dining Room:** 5.5 x 4.0 built in units & eye level presses, integrated dishwasher, Samsung washer/dryer, Bosch electric oven and hob. Sliding patio door to rear South Westerly facing patio area & garden.