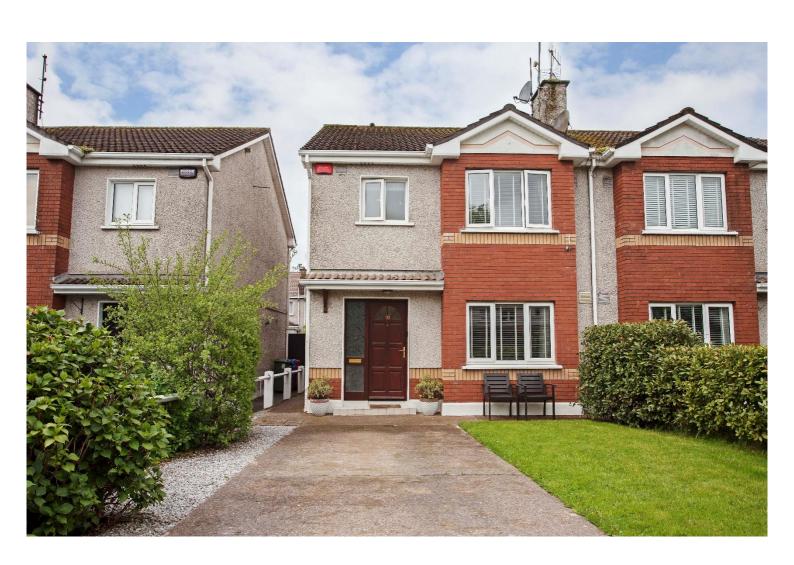

## Impressive 3 Bedroom Semi-Detached Residence

No. 10 Millbrook Close, Mill Road, Midleton, Co. Cork.

For Sale by Private Treaty

No. 10 Millbrook Close is a modern and tastefully decorated residence, which enjoys a superb location in a cul-de-sac in this mature residential area, just a few minutes walk from the Train Station, newly opened Greenway, Restaurants and Local Bars, Bus Stop, Market Green Shopping Centre, a wide selection of Primary and Secondary schools and all the amenities Midleton Town has to offer.

Built in 1997, this 3 bedroom semi-detached property extends to c. 93m² (1,000 ft²) and thanks to its savvy owner occupiers, oozes style and bright living accommodation which together with its private South Westerly facing rear garden & patio make No. 10 Millbrook Close very desirable.