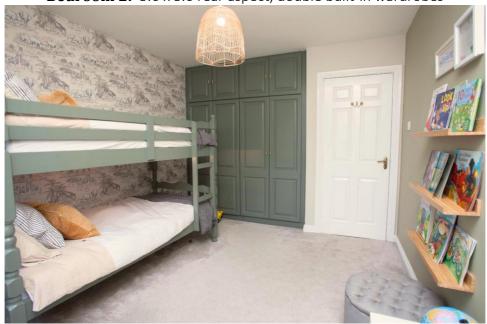

## **FIRST FLOOR:**

**Master Bedroom:** 4.6 x 3.3 front aspect, wall to wall slide robes.

**Bedroom 2:** 3.6 x 3.0 rear aspect, double built-in wardrobes

**Bedroom 3:** 3.5 x 2.3 rear aspect.

**Bathroom:** 2.7 X 2.0 fully tiled, bath with electric Triton T80 electric shower, w.c. & floating w.h.b., heated towel rail, storage unit, includes Hotpress with immersion.