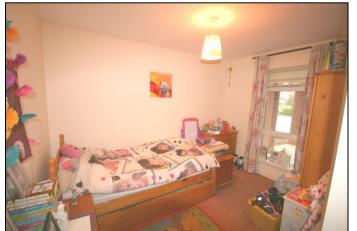

**Bedroom 2:** 3.5 x 2.8(m) built-in wardrobes.

**Bedroom 3:** 2.6 x 3.3

Bedrooms 2 & 3

**Bathroom:** 2.0(m) x 1.8 fully paneled pvc walls, electric "Mira" walk-in shower, w.c. & w.h.b.

Bathroom