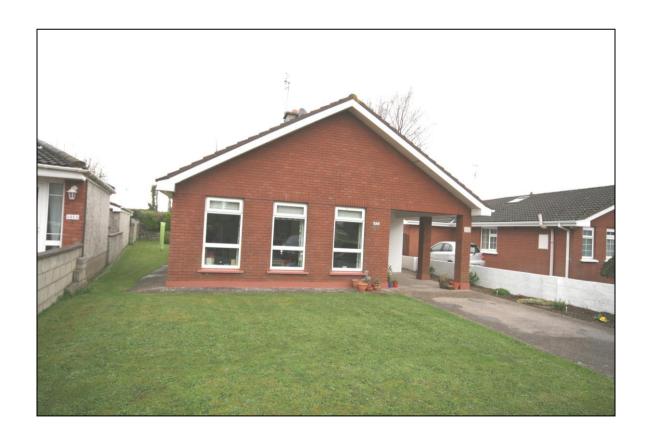

## THREE BEDROOM DETACHED BUNGALOW IN AN EXCELLENT LOCATION.

## No. 2 Laurel Court, Dwyers Road, Midleton, Co. Cork.

For Sale by Private Treaty

New to the market No. 2 Laurel Court is enviously situated in this sought after, mature residential area just a few minutes walk from Midleton Town and all amenities.

The property is well maintained throughout and would appeal to a wide audience from the first time buyer, to family and onto purchasers looking to possibly scale down to a detached bungalow in the heart of the town.

Features include; oil fired central heating, built-in wardrobes in 2 bedrooms, pvc double glazed windows, driveway & car-port to the front and mature & private garden to the rear.

Viewing is highly recommended.