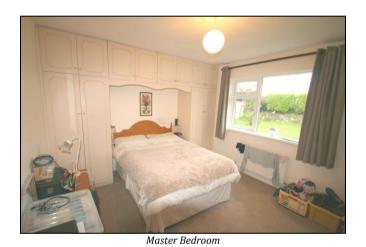

## **ACCOMMODATION:**

Hallway: with storage closet.

Hallway

**Living Room**: 5.4 x 5.4 open fireplace with marble surround.

Living Room

**Kitchen**: 4.0 x 2.4 built-in units & eye level presses.

**Bedroom 1:** 3.6 x 3.3 His/ Hers built-in wardrobes.