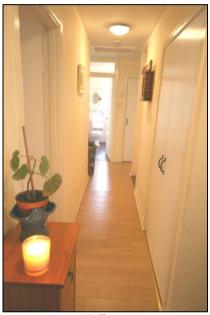

## **ACCOMMODATION:**

Hallway: with storage closet.

Hallway

**Living Room**: 5.4 x 5.4 open fireplace with marble surround.

Living Room

**Kitchen**: 4.0 x 2.4 built-in units & eye level presses.

**Bedroom 1:** 3.6 x 3.3 His/ Hers built-in wardrobes.