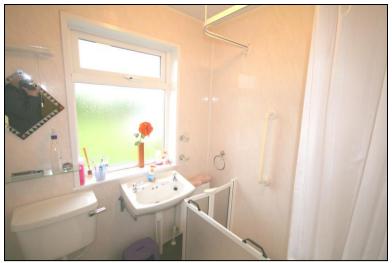

**Bedroom 2:** 3.5 x 2.8(m) built-in wardrobes.

**Bedroom 3:** 2.6 x 3.3

Bedrooms 2 & 3

**Bathroom:** 2.0(m) x 1.8 fully paneled pvc walls, electric "Mira" walk-in shower, w.c. & w.h.b.

Bathroom