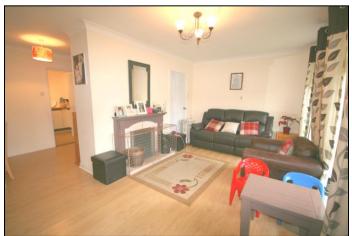

## **ACCOMMODATION:**

Hallway: with storage closet.

Hallway

**Living Room**: 5.4 x 5.4 open fireplace with marble surround.

Living Room

**Kitchen**: 4.0 x 2.4 built-in units & eye level presses.

**Bedroom 1:** 3.6 x 3.3 His/ Hers built-in wardrobes.