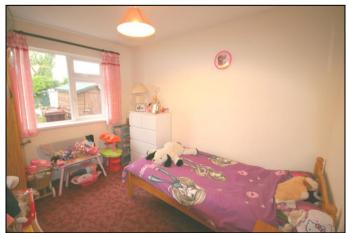

**Bedroom 2:** 3.5 x 2.8(m) built-in wardrobes.

**Bedroom 3:** 2.6 x 3.3

Bedrooms 2 & 3

**Bathroom:** 2.0(m) x 1.8 fully paneled pvc walls, electric "Mira" walk-in shower, w.c. & w.h.b.

Bathroom