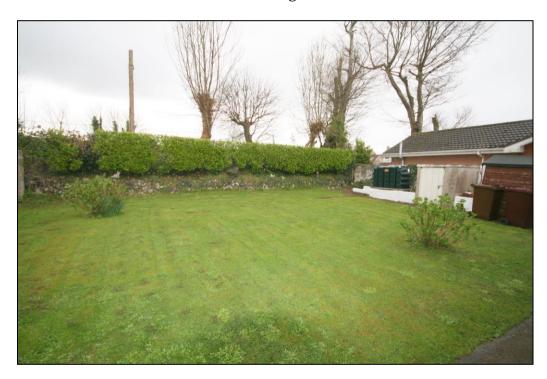

## **OUTSIDE:**

Garden with driveway & carport to the front Private enclosed rear garden with shed.

*EIRCODE:* P25 DY82

**BER DETAILS:** BER: D2 BER NO: 105951438 296.35 kWh/m²/yr

**FITLE:** Freehold.

**SERVICES:** Mains water & drainage