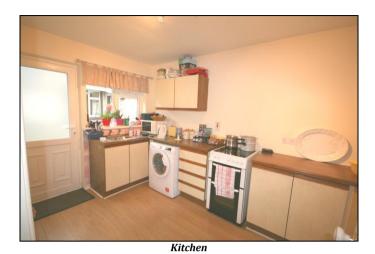

## **ACCOMMODATION:**

Hallway: with storage closet.

Hallway

**Living Room**: 5.4 x 5.4 open fireplace with marble surround.

Living Room

**Kitchen**: 4.0 x 2.4 built-in units & eye level presses.

**Bedroom 1:** 3.6 x 3.3 His/ Hers built-in wardrobes.