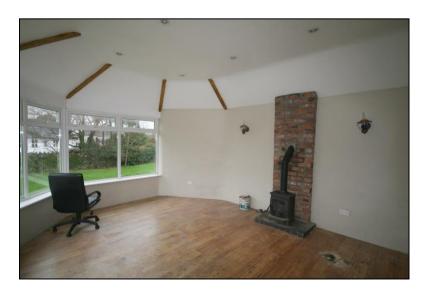

### **Accommodation:**

**Hallway:** with plant room off.

**Kitchen/Dining Room:** 9.15 x 4.00 tiled floor.

**Conservatory:** 5.13 x 4.24

**Sitting Room:** 5.00 x 4.50 solid timber floors, brick fireplace with "Blacksmith" solid fuel stove.