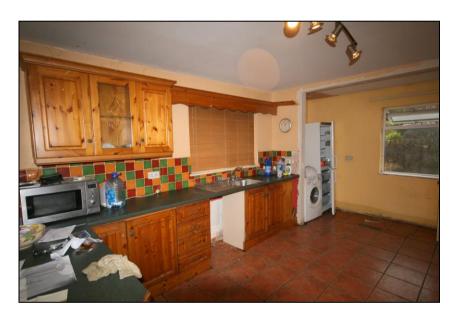

### **Accommodation:**

**Hallway:** with plant room off.

**Kitchen/Dining Room:** 9.15 x 4.00 tiled floor.

**Conservatory:** 5.13 x 4.24

**Sitting Room:** 5.00 x 4.50 solid timber floors, brick fireplace with "Blacksmith" solid fuel stove.