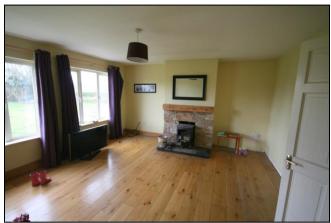

Living Room

**Bathroom:** 3.7 x 2.5 bath, separate shower, w.c. & w.h.b.

Bathroom

**Bedroom 1**: 4.70 x 4.10 **En-Suite** 

**Bedroom 2:** 3.00 x 3.00

**Bedroom 3:** 3.00 x 3.00

**Bedroom 4:** 3.00 x 3.00