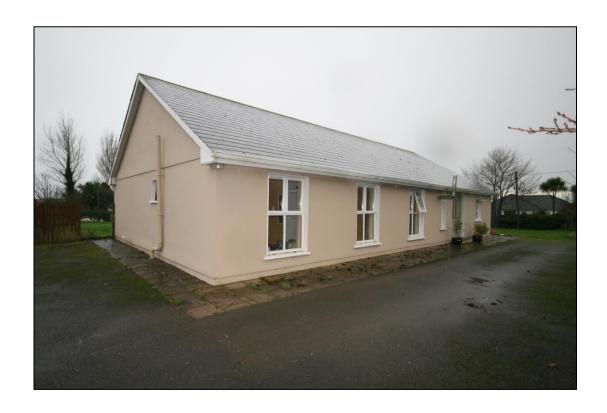

## Spacious 4 Bedroom Detached Bungalow on a c. 1/2 acre site.

# North Road, Shanagarry, Co. Cork.

For Sale by Private Treaty

Situated in the ever popular Shanagarry Village, this c. 175m<sup>2</sup> (1,880 ft<sup>2</sup>) bungalow is set on a private on a c. ½ acre site and whilst in need of refurbishment offers huge potential. Ideally located with all amenities on your doorstep including a National School, Church, Pub and GAA pitch along with the famous Stephen Pearce Pottery, Kilkenny Design Centre and Ballymaloe Cookery School.

Superb beaches of Garryvoe, Ardnahinch and Ballinamona are just a short drive away and its just a 10 minute drive to Midleton Town.

Features of this spacious property include; generous living accommodation, oil fired central heating, pvc double glazed window and a tarmacadam driveway.