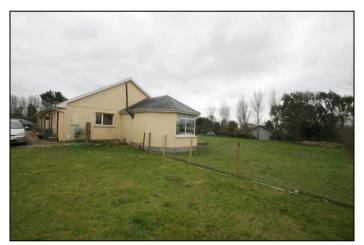

# North Road, Shanagarry, Co. Cork.

For Sale by Private Treaty

Situated in the ever popular Shanagarry Village, this c. 175m<sup>2</sup> (1,880 ft<sup>2</sup>) bungalow is set on a private on a c. ½ acre site and whilst in need of refurbishment offers huge potential. Ideally located with all amenities on your doorstep including a National School, Church, Pub and GAA pitch along with the famous Stephen Pearce Pottery, Kilkenny Design Centre and Ballymaloe Cookery School.

Superb beaches of Garryvoe, Ardnahinch and Ballinamona are just a short drive away and its just a 10 minute drive to Midleton Town.

Features of this spacious property include; generous living accommodation, oil fired central heating, pvc double glazed window and a tarmacadam driveway.

#### **OUTSIDE:**

**EIRCODE:** P25 E089

**OUTSIDE:** Tarmacadam Driveway & c. ½ Acre Site.

**BER DETAILS:** BER: C3 BER NO: 109622233

**TITLE:** Freehold.

**SERVICES:** Mains water & septic tank drainage.

**<u>VIEWINGS:</u>** Strictly by prior appointment with the sole selling agents.