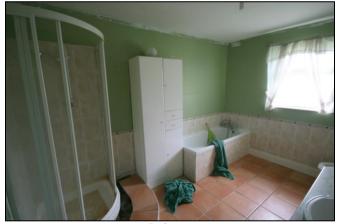

Living Room

**Bathroom:** 3.7 x 2.5 bath, separate shower, w.c. & w.h.b.

Bathroom

**Bedroom 1**: 4.70 x 4.10 **En-Suite** 

**Bedroom 2:** 3.00 x 3.00

**Bedroom 3:** 3.00 x 3.00

**Bedroom 4:** 3.00 x 3.00