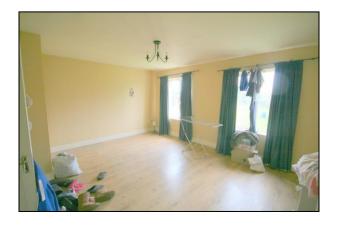

### **Accommodation:**

**Hallway:** with plant room off.

**Kitchen/Dining Room:** 9.15 x 4.00 tiled floor.

**Conservatory:** 5.13 x 4.24

**Sitting Room:** 5.00 x 4.50 solid timber floors, brick fireplace with "Blacksmith" solid fuel stove.