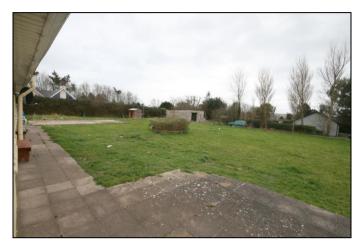

#### **OUTSIDE:**

**EIRCODE:** P25 E089

**OUTSIDE:** Tarmacadam Driveway & c. ½ Acre Site.

**BER DETAILS:** BER: C3 BER NO: 109622233

**TITLE:** Freehold.

**SERVICES:** Mains water & septic tank drainage.

**<u>VIEWINGS:</u>** Strictly by prior appointment with the sole selling agents.