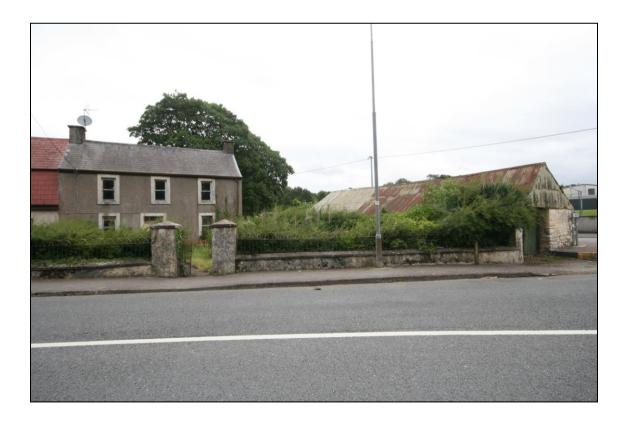

## No. 2 Youghal Road, Midleton Co. Cork.

For Sale by Private Treaty

Superbly situated Semi-Detached property, located just a short walk from Midleton's Main Street and from a selection of both Primary and Secondary Schools.

Whilst in need of full renovation the property has huge potential with the benefit of rear access and with the added advantage of having Full Planning Permission for a stylish and contemporary extension (Planning Ref No. 17/04540) incorporating 2 off-street car parking spaces.