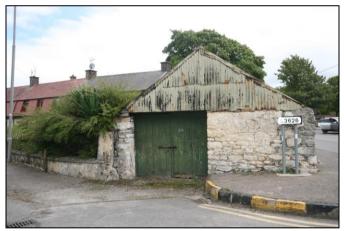

## **OUTSIDE :**

Large Detached Shed

EIRCODE: P25V883

**SERVICES:** Mains water, sewerage & gas available.

**<u>BER</u>** : G **BER NO:** 108593948 **kWh/m<sup>2</sup>/yr:** 1350.1

**<u>VIEWING:</u>**: Strictly by prior appointment with the sole selling agents.