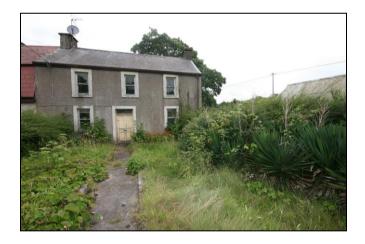

Whilst in need of full renovation the property has huge potential with the benefit of rear access and with the added advantage of having Full Planning Permission for a stylish and contemporary extension (Planning Ref No. 17/04540) incorporating 2 off-street car parking spaces.

(Existing Dwelling)

Entrance Hallway Living Room :  $4.60 \times 4.50$ Sitting Room:  $4.50 \times 3.20$ Kitchenette :  $2.40 \times 2.40$ <u>First Floor:</u> Bedroom 1:  $4.60 \times 3.30$ Bedroom 2:  $2.40 \times 2.40$ 