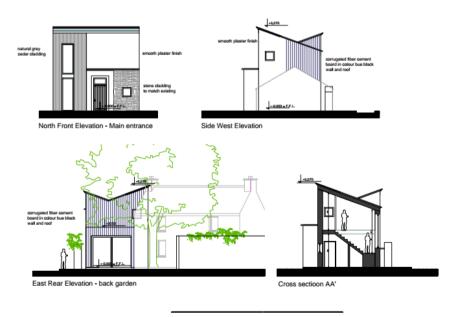

## PROPOSED EXTENSION, SITE LAYOUT, GROUND & FIRST FLOOR PLANS AS PER PLANNING PERMISSION REF. NO. 17/04540