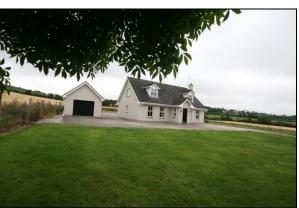

## Spacious & Modern Detached Residence on a c. 3/4 Acre Site,

Pairc na Ghlaise, Ballyspillane East, Midleton, Co. Cork.

FOR SALE BY PRIVATE TREATY

McCarthy & McGrath Auctioneers are delighted to bring to the market this superb family home on a c. ¾ acre site.

Wonderfully situated nestled in the countryside yet just 4km (2.5 miles) from the bustling Town of Midleton and all amenities.

Built in 2007 to a high standard and comprising of c. 195m<sup>2</sup>, this property offers generous living accommodation along with a long list of features on a mature site with panoramic views.

## **OUTSIDE:**

c. ¾ Acre mature site.

Detached Garage: 6.30 x 4.20 with roller shutter door & fully wired.

**SERVICES:** Zoned Oil fired central heating, Private Well & Septic Tank Drainage.

**EIRCODE:** P25 X375