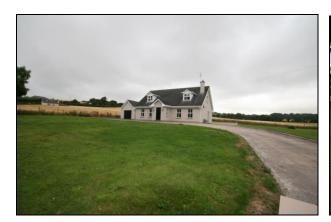

## Spacious & Modern Detached Residence on a c. 3/4 Acre Site,

Pairc na Ghlaise, Ballyspillane East, Midleton, Co. Cork.

FOR SALE BY PRIVATE TREATY

McCarthy & McGrath Auctioneers are delighted to bring to the market this superb family home on a c. ¾ acre site.

Wonderfully situated nestled in the countryside yet just 4km (2.5 miles) from the bustling Town of Midleton and all amenities.

Built in 2007 to a high standard and comprising of c. 195m<sup>2</sup>, this property offers generous living accommodation along with a long list of features on a mature site with panoramic views.

## **OUTSIDE:**

c. ¾ Acre mature site.

Detached Garage: 6.30 x 4.20 with roller shutter door & fully wired.

**SERVICES:** Zoned Oil fired central heating, Private Well & Septic Tank Drainage.

**EIRCODE:** P25 X375