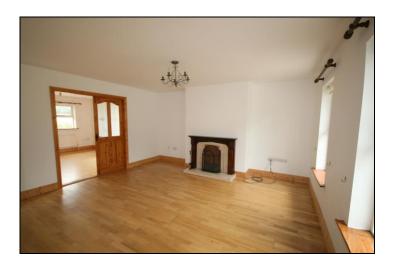

## **ACCOMMODATION:**

**Entrance Hallway:** 1.74 x 1.40 tiled floor, double doors to : **Hallway:** 5.00 x 2.80 semi-solid oak flooring.

**Living Room:** 4.60 x 4.50 with semi-solid oak flooring, marble fireplace with timber surround.