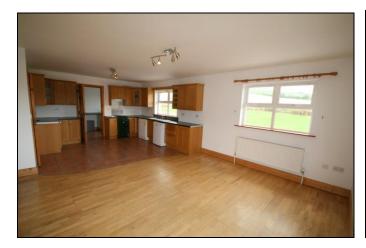

**Kitchen/Dining Room :** 7.30 x 4.30 tiled floor, built-in units & eye level presses, gas cooker, plumbed for dishwasher.

**Utility:** 4.00 x 1.80 tiled floor, sink unit & worktop, plumbed for washing machine & dryer, electric oven, door to rear.