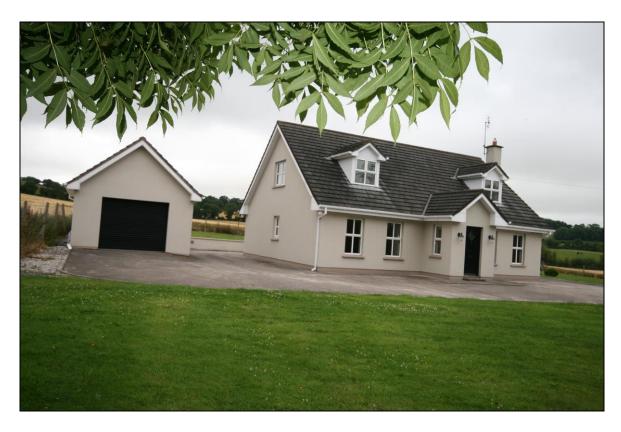

## Spacious & Modern Detached Residence on a c. 3/4 Acre Site,

Pairc na Ghlaise, Ballyspillane East, Midleton, Co. Cork.

FOR SALE BY PRIVATE TREATY

McCarthy & McGrath Auctioneers are delighted to bring to the market this superb family home on a c. ¾ acre site.

Wonderfully situated nestled in the countryside yet just 4km (2.5 miles) from the bustling Town of Midleton and all amenities.

Built in 2007 to a high standard and comprising of c. 195m<sup>2</sup>, this property offers generous living accommodation along with a long list of features on a mature site with panoramic views.

## **OUTSIDE:**

c. ¾ Acre mature site.

Detached Garage: 6.30 x 4.20 with roller shutter door & fully wired.

**SERVICES:** Zoned Oil fired central heating, Private Well & Septic Tank Drainage.

**EIRCODE:** P25 X375

**BER:** C1 - BER No. 109722306

**FEATURES:** Generous living accommodation

Superb location just 4km (2.5 miles) from Midleton Town.

Detached Garage (fully wired)

Mature c. 3/4 Acre Site PVC double glazed windows Zoned Oil fired central heating