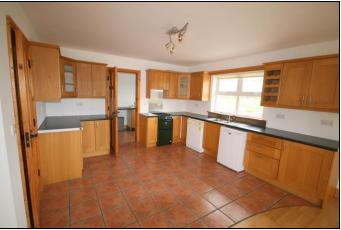

**Kitchen/Dining Room :** 7.30 x 4.30 tiled floor, built-in units & eye level presses, gas cooker, plumbed for dishwasher.

**Utility:** 4.00 x 1.80 tiled floor, sink unit & worktop, plumbed for washing machine & dryer, electric oven, door to rear.