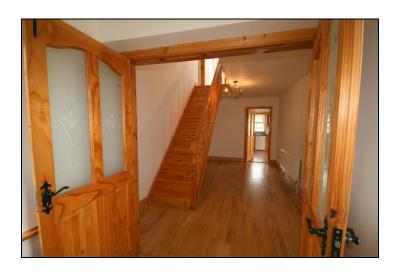

## **ACCOMMODATION:**

**Entrance Hallway:** 1.74 x 1.40 tiled floor, double doors to : **Hallway:** 5.00 x 2.80 semi-solid oak flooring.

**Living Room:** 4.60 x 4.50 with semi-solid oak flooring, marble fireplace with timber surround.