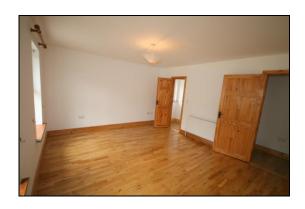

## **ACCOMMODATION:**

**Entrance Hallway:** 1.74 x 1.40 tiled floor, double doors to : **Hallway:** 5.00 x 2.80 semi-solid oak flooring.

**Living Room:** 4.60 x 4.50 with semi-solid oak flooring, marble fireplace with timber surround.