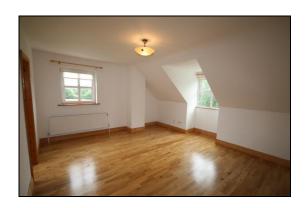

## **ACCOMMODATION:**

**Entrance Hallway:** 1.74 x 1.40 tiled floor, double doors to : **Hallway:** 5.00 x 2.80 semi-solid oak flooring.

**Living Room:** 4.60 x 4.50 with semi-solid oak flooring, marble fireplace with timber surround.