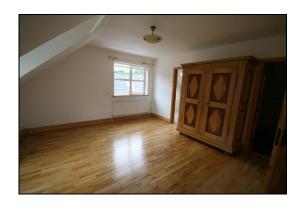

## **FIRST FLOOR:**

**Bedroom 2:** 4.60 x 4.20 with walk-in wardrobe.

**En-Suite**: 2.70 x 2.00 fully tiled, electric "Triton T90" shower, w.c. & w.h.b.

**Bedroom 3:** 4.80 x 4.20 walk-in wardrobe.

**En-Suite:** 2.70 x 2.00 fully tiles with "Triton T90" electric shower, w.h.b. & w.c.