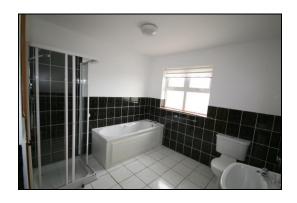

**Bedroom 1:** 4.60 x 4.00 walk-in wardrobe.

**Bathroom:** 4.00 x 2.80 fully tiled, bath with separate plumped shower, w.c. & w.h.b.

## **FIRST FLOOR:**

**Bedroom 2:** 4.60 x 4.20 with walk-in wardrobe.

**En-Suite**: 2.70 x 2.00 fully tiled, electric "Triton T90" shower, w.c. & w.h.b.

**Bedroom 3:** 4.80 x 4.20 walk-in wardrobe.

**En-Suite:** 2.70 x 2.00 fully tiles with "Triton T90" electric shower, w.h.b. & w.c.