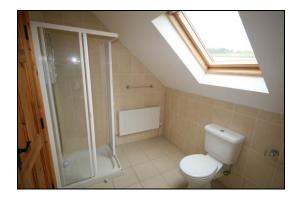

**Bedroom 1:** 4.60 x 4.00 walk-in wardrobe.

**Bathroom:** 4.00 x 2.80 fully tiled, bath with separate plumped shower, w.c. & w.h.b.

## **FIRST FLOOR:**

**Bedroom 2:** 4.60 x 4.20 with walk-in wardrobe.

**En-Suite**: 2.70 x 2.00 fully tiled, electric "Triton T90" shower, w.c. & w.h.b.

**Bedroom 3:** 4.80 x 4.20 walk-in wardrobe.

**En-Suite:** 2.70 x 2.00 fully tiles with "Triton T90" electric shower, w.h.b. & w.c.