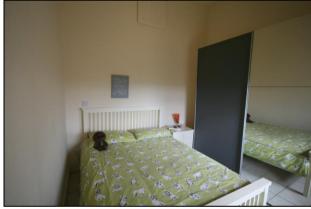

Bedroom 1: 3.0 x 3.0 tiled floor.

Kitchenette: 1.7 x 1.6 built-in units & eye level presses, integrated "Belling" oven & hob.

OUTSIDE : Shed : 6.1 x 4.2 wired & plumbed for washing machine,

EIRCODE :P36 HR25TITLE:FreeholdBER DETAILS:Exempt.SERVICES:Well Water & Septic Tank Drainage.VIEWINGS:Strictly by prior appointment with the sole selling agents.