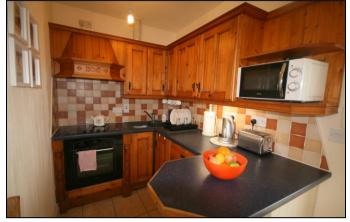

Bedroom 1: 3.0 x 3.0 tiled floor.

Kitchenette: 1.7 x 1.6 built-in units & eye level presses, integrated "Belling" oven & hob.

OUTSIDE : Shed : 6.1 x 4.2 wired & plumbed for washing machine,

EIRCODE :P36 HR25TITLE:FreeholdBER DETAILS:Exempt.SERVICES:Well Water & Septic Tank Drainage.VIEWINGS:Strictly by prior appointment with the sole selling agents.