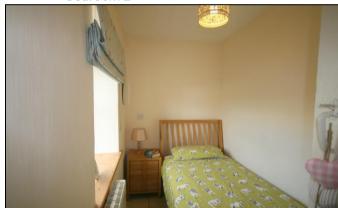

## Accommodation:

Entrance Hallway with tiled floor, built-in closet.

**Shower Room :** 1.6 x 1.5 electric "Mira Sport" electric shower, fully tiled, cabinet w/h/b & w.c.

Living Room: 4.5 x3.5 tiled floor, exposed brick fireplace with solid fuel stove.

Bedroom 1: 3.0 x 3.0 tiled floor.

Kitchenette: 1.7 x 1.6 built-in units & eye level presses, integrated "Belling" oven & hob.

OUTSIDE : Shed : 6.1 x 4.2 wired & plumbed for washing machine,

EIRCODE :P36 HR25TITLE:FreeholdBER DETAILS:Exempt.SERVICES:Well Water & Septic Tank Drainage.VIEWINGS:Strictly by prior appointment with the sole selling agents.