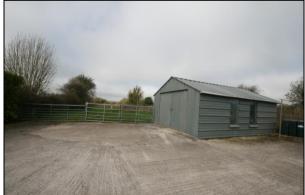

## Ballycurnane, Killeagh, Co. Cork.

For Sale by Private Treaty

McCarthy & McGrath Auctioneers bring to the market this charming detached cottage on a c. 0.71 acre site in this beautiful country setting located just 0.5km from Killeagh Village and the N25 Cork / Waterford Road.
Features include the installation in 2006 of double glazed pvc windows and energy efficient electric heating. To the rear there is a yard and large shed which is fully wired and plumbed.
Viewing is highly recommended.

Bedroom 1: 3.0 x 3.0 tiled floor.

Kitchenette: 1.7 x 1.6 built-in units & eye level presses, integrated "Belling" oven & hob.

OUTSIDE : Shed : 6.1 x 4.2 wired & plumbed for washing machine,

EIRCODE :P36 HR25TITLE:FreeholdBER DETAILS:Exempt.SERVICES:Well Water & Septic Tank Drainage.VIEWINGS:Strictly by prior appointment with the sole selling agents.