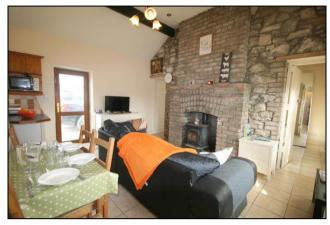

## Accommodation:

Entrance Hallway with tiled floor, built-in closet.

**Shower Room :** 1.6 x 1.5 electric "Mira Sport" electric shower, fully tiled, cabinet w/h/b & w.c.

Living Room: 4.5 x3.5 tiled floor, exposed brick fireplace with solid fuel stove.