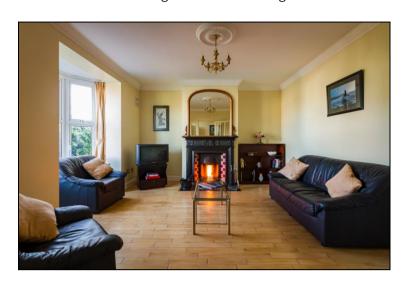

## **Accommodation:**

**Entrance Hallway**: 5.1 x 1.4(m) classic black & white tiled floor.

**Living Room:** 4.4 x 4.0 (m) large bay window, solid timber floors, cast iron fireplace with tiled inset, decorative cornicing and centre ceiling rose.