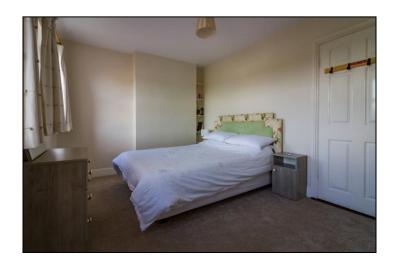

**Kitchen/Dining Room**: 5.6 x 3.0 tiled floor, built-in presses & eye level units. Plumbed for washing machine and dishwasher. Door to rear.

**Pantry:** 1.7 x 1.0

Master Bedroom: 4.0 x 3.0

En-Suite: 1.8 x 1.4 tiled electric "Mira" shower, w.c. & w.h.b.

**Bedroom 2:** 3.1 x 3.0

**Bedroom 3:** 2.5 x 2.3 (m)

Bathroom: 2.0(m) x 1.5 tiled floor & bath surround, w.c. & w.h.b