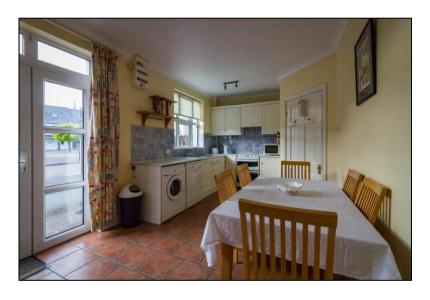

**Kitchen/Dining Room**: 5.6 x 3.0 tiled floor, built-in presses & eye level units. Plumbed for washing machine and dishwasher. Door to rear.

**Pantry:** 1.7 x 1.0

Master Bedroom: 4.0 x 3.0

En-Suite: 1.8 x 1.4 tiled electric "Mira" shower, w.c. & w.h.b.