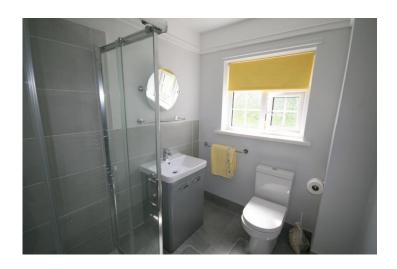

## **FIRST FLOOR:**

**Bedroom 2:** 4.2 x 2.4 rear aspect, with new laminate floor.

**Bedroom 3:** 2.6 x 2.3 rear aspect, with new laminate floor.

**Shower Room:** 2.3 x 1.8 newly fitted with tiled floor, w.c. cabinet w.h.b. & shower (tiled)

Spacious kitchen/dining/living room

2 fireplaces

New shower room (tiled with new wc., cabinet wash hand basin & shower)

Gas fired central heating PVC double glazed windows

Enclosed, private maintenance free rear garden (with back entrance0