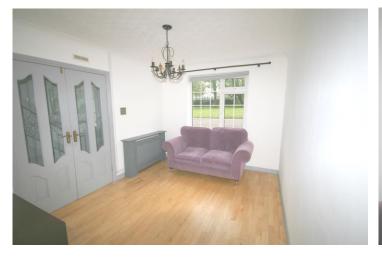

#### **Porch Entrance**

**Entrance Hallway:** 3.4 x 1.8 with new laminate floor, under-stairs storage.

**Living Room:** 4.8 x 3.0 with semi-solid timber floor, open fireplace with timber surround & electric effect fire.