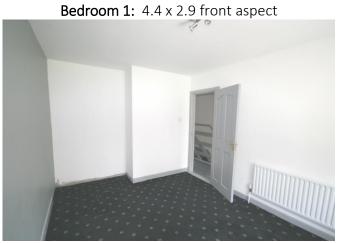

## **FIRST FLOOR:**

**Bedroom 2:** 4.2 x 2.4 rear aspect, with new laminate floor.

**Bedroom 3:** 2.6 x 2.3 rear aspect, with new laminate floor.

**Shower Room:** 2.3 x 1.8 newly fitted with tiled floor, w.c. cabinet w.h.b. & shower (tiled)