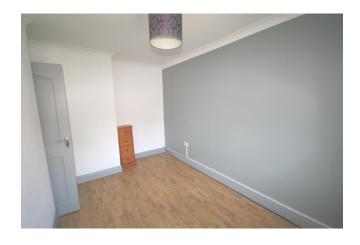

## **FIRST FLOOR:**

**Bedroom 2:** 4.2 x 2.4 rear aspect, with new laminate floor.

**Bedroom 3:** 2.6 x 2.3 rear aspect, with new laminate floor.

**Shower Room:** 2.3 x 1.8 newly fitted with tiled floor, w.c. cabinet w.h.b. & shower (tiled)