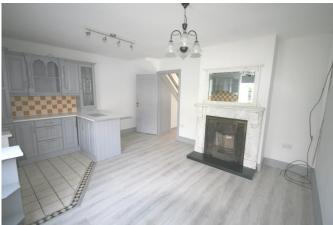

Kitchen/Dining Room: 4.8 x 4.2 with new laminate floor, open fireplace with marble surround, built-in units & eye level presses, integrated fridge freezer.

**Rear Kitchen area:** 2.6x1.9 with tiled floor, plumbed for washing machine, tumble dryer, door to rear.