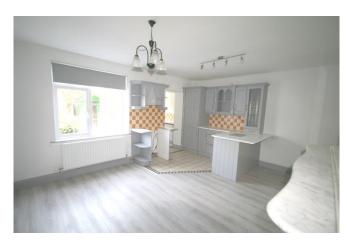

Kitchen/Dining Room: 4.8 x 4.2 with new laminate floor, open fireplace with marble surround, built-in units & eye level presses, integrated fridge freezer.

**Rear Kitchen area:** 2.6x1.9 with tiled floor, plumbed for washing machine, tumble dryer, door to rear.