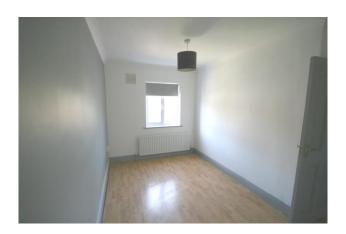

## **FIRST FLOOR:**

**Bedroom 2:** 4.2 x 2.4 rear aspect, with new laminate floor.

**Bedroom 3:** 2.6 x 2.3 rear aspect, with new laminate floor.

**Shower Room:** 2.3 x 1.8 newly fitted with tiled floor, w.c. cabinet w.h.b. & shower (tiled)