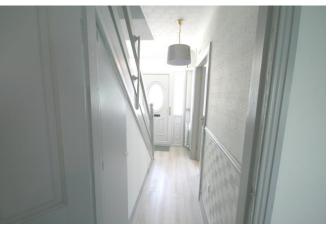

#### **Porch Entrance**

**Entrance Hallway:** 3.4 x 1.8 with new laminate floor, under-stairs storage.

**Living Room:** 4.8 x 3.0 with semi-solid timber floor, open fireplace with timber surround & electric effect fire.