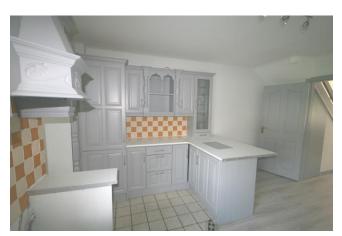

Kitchen/Dining Room: 4.8 x 4.2 with new laminate floor, open fireplace with marble surround, built-in units & eye level presses, integrated fridge freezer.

**Rear Kitchen area:** 2.6x1.9 with tiled floor, plumbed for washing machine, tumble dryer, door to rear.