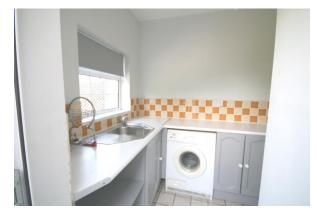

Kitchen/Dining Room: 4.8 x 4.2 with new laminate floor, open fireplace with marble surround, built-in units & eye level presses, integrated fridge freezer.

**Rear Kitchen area:** 2.6x1.9 with tiled floor, plumbed for washing machine, tumble dryer, door to rear.