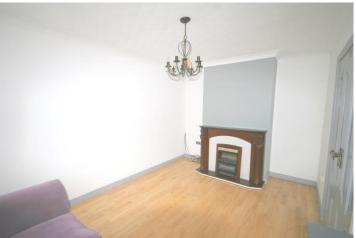

#### **Porch Entrance**

**Entrance Hallway:** 3.4 x 1.8 with new laminate floor, under-stairs storage.

**Living Room:** 4.8 x 3.0 with semi-solid timber floor, open fireplace with timber surround & electric effect fire.