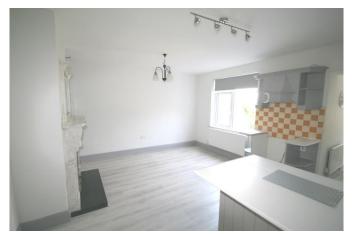

Kitchen/Dining Room: 4.8 x 4.2 with new laminate floor, open fireplace with marble surround, built-in units & eye level presses, integrated fridge freezer.

**Rear Kitchen area:** 2.6x1.9 with tiled floor, plumbed for washing machine, tumble dryer, door to rear.