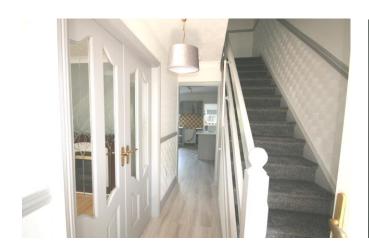

#### **Porch Entrance**

**Entrance Hallway:** 3.4 x 1.8 with new laminate floor, under-stairs storage.

**Living Room:** 4.8 x 3.0 with semi-solid timber floor, open fireplace with timber surround & electric effect fire.