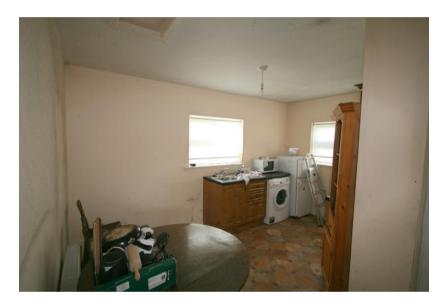

## **Accommodation:**

Entrance Hallway: 3.1 x 1.0

Kitchen/Dining Room: 2.5 x 3.0

**Bathroom:** 2.8 x 1.5

**Living Room :** 4.5 x 2.8 with cast iron fireplace with timber surround.

**Bedroom 1:** 4.4 x 3.0

**Bedroom 2:** 3.3 x 2.1