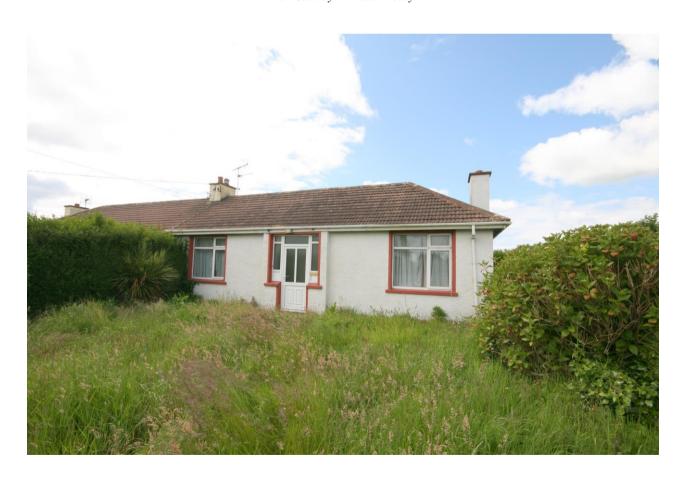

## CHARMING 3 BEDROOM SEMI-DETACHED COTTAGE ON A C. 0.4 ACRE SITE.

3 Hegarty's Terrace, Ballinamona, Shanagarry, Co. Cork.

For Sale by Private Treaty

McCarthy & McGrath Auctioneers are delighted to present No. 3 Hegarty's Terrace to the market.

This semi-detached property, whilst in need of some modernization just oozes potential and is ideally located, with all amenities within walking distance including a National School, Church, Pub and GAA pitch along with the Kilkenny Design Centre and Ballymaloe Cookery School. Nearby there are a number of superb beaches including Ardnahinch, Ballinamona and Garryvoe and its just a short drive to Cloyne and Midleton Town.

## **OUTSIDE:**

SERVICES: Mains Water & Septic Tank Drainage

**EIRCODE**: P25 YR79

**BER:** BER NO: 111964128

**FEATURES:** 3 Bedrooms

0.4 Acre site with panoramic views

Oil fired central heating

Superbly situated within walking distance of Shanagarry Village & Ardnahinch Beach, 2km from Garryvoe Hotel, Shop and Beach & c. 9 miles from Cloyne & 9 miles South of Midleton Town.