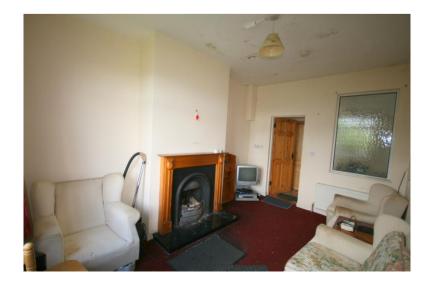

## **Accommodation:**

Entrance Hallway: 3.1 x 1.0

Kitchen/Dining Room: 2.5 x 3.0

**Bathroom:** 2.8 x 1.5

**Living Room :** 4.5 x 2.8 with cast iron fireplace with timber surround.

**Bedroom 1:** 4.4 x 3.0

**Bedroom 2:** 3.3 x 2.1