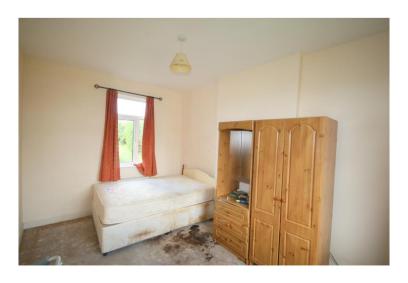

## **Accommodation:**

Entrance Hallway: 3.1 x 1.0

Kitchen/Dining Room: 2.5 x 3.0

**Bathroom:** 2.8 x 1.5

**Living Room :** 4.5 x 2.8 with cast iron fireplace with timber surround.

**Bedroom 1:** 4.4 x 3.0

**Bedroom 2:** 3.3 x 2.1

**Bedroom 3:** 2.30 x 2.1