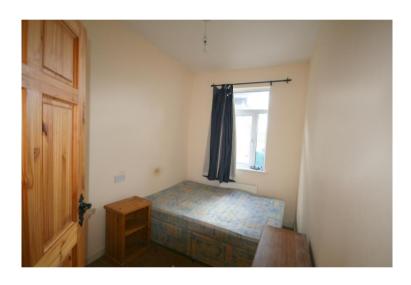

## **Accommodation:**

Entrance Hallway: 3.1 x 1.0

Kitchen/Dining Room: 2.5 x 3.0

**Bathroom:** 2.8 x 1.5

**Living Room :** 4.5 x 2.8 with cast iron fireplace with timber surround.

**Bedroom 1:** 4.4 x 3.0

**Bedroom 2:** 3.3 x 2.1

**Bedroom 3:** 2.30 x 2.1