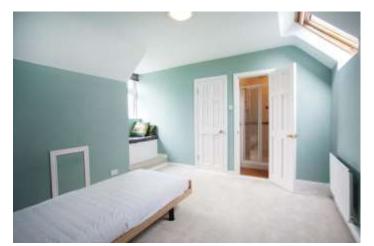

## **FIRST FLOOR**:

**Bedroom 1:** 5.0 x 3.3 including walk in wardrobe & En-Suite, fully tiled with electric "Triton" shower, w.c. & w.h.b.

**Bedroom 2:** 4.3 x 3.3 built in wardrobe.