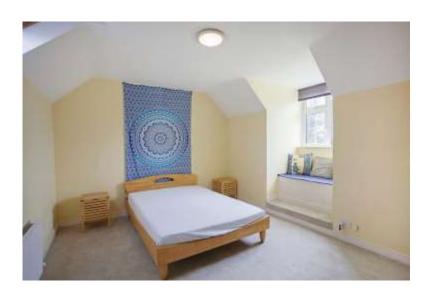

**Kitchen/Dining Room:** 6.6 x 3.5 bespoke kitchen units with stainless steel sink, drainer & extractor fan, induction hob & Bosch electric oven. Marble fireplace & built in display units.

**Bedroom 3:** 3.5 x 2.8 wall to wall built in units.