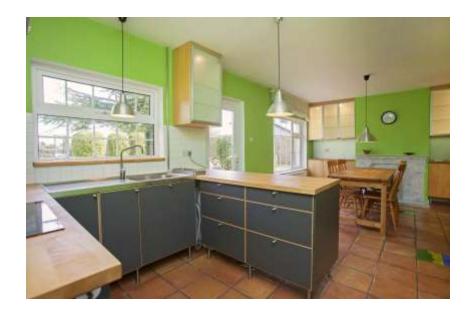

**Kitchen/Dining Room:** 6.6 x 3.5 bespoke kitchen units with stainless steel sink, drainer & extractor fan, induction hob & Bosch electric oven. Marble fireplace & built in display units.

**Bedroom 3:** 3.5 x 2.8 wall to wall built in units.