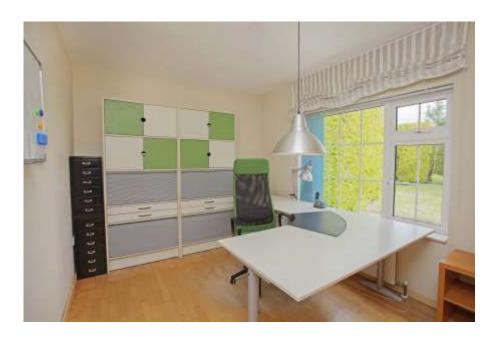

**Kitchen/Dining Room:** 6.6 x 3.5 bespoke kitchen units with stainless steel sink, drainer & extractor fan, induction hob & Bosch electric oven. Marble fireplace & built in display units.

**Bedroom 3:** 3.5 x 2.8 wall to wall built in units.

**Shower Room:** 2.5 x 2.0 fully tiled, wet-room style pumped shower, cabinet w.h.b. & w.c. & heated towel rail.

**Bedroom 4:** 3.7 x 2.7