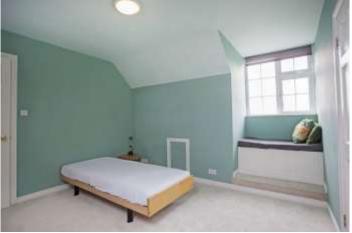

## **FIRST FLOOR**:

**Bedroom 1:** 5.0 x 3.3 including walk in wardrobe & En-Suite, fully tiled with electric "Triton" shower, w.c. & w.h.b.

**Bedroom 2:** 4.3 x 3.3 built in wardrobe.