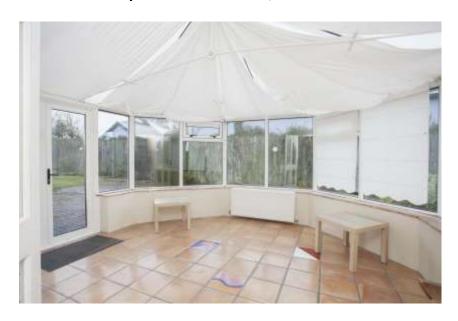

## **GROUND FLOOR:**

**Entrance Hallway:** 4.8 x 3.55 tiled floor, under stairs closet.

**Living Room:** 4.3 x 4.1 timber floor, cast iron fireplace with timber surround.

**Conservatory:** 4.0 x 3.8 tiled floor, French doors to rear.