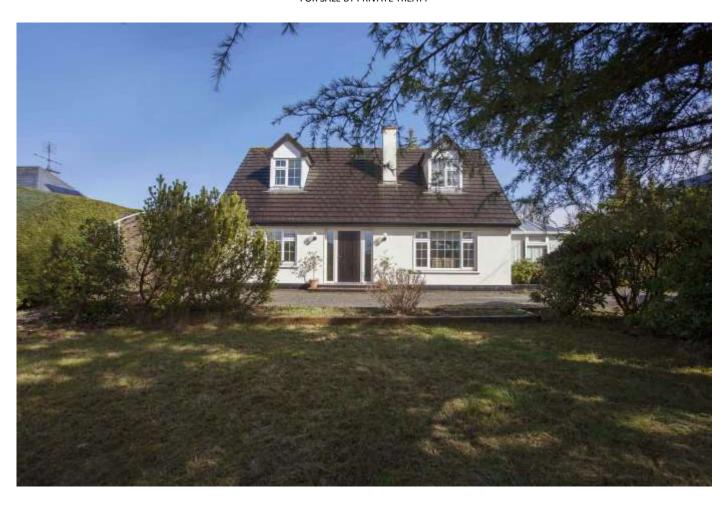

4 Bedroom Detached Residence in a superb location.

Broomfield East, Midleton, Co. Cork. P25 W769

FOR SALE BY PRIVATE TREATY

Substantial detached residence nestled on a private c. 0.4 Acre site, surrounded by an abundance of mature trees and shrubs providing total privacy. This property is superbly located in this much sought after residential area with beautiful views of the surrounding countryside and yet just 1.5 miles from Midleton Town & all amenities.

## **OUTSIDE:**

**FEATURES:** Mature & private c. 0.4 Acre Site

Stunning countryside views

Patio area to the rear

Conservatory

Large timber garden shed (wired)

Outside tap

Double glazed pvc windows Oil Fired Central Heating

Superbly located just 1.5 miles from Midleton Town

**SERVICES:** Oil fired central heating

Mains water

Septic Tank drainage

**EIRCODE**: P25 W769

BER: D1 – BER NO. 111960712 230.57kWh/m²/yr

**<u>VIEWING</u>**: Strictly by prior appointment with the sole selling agents.