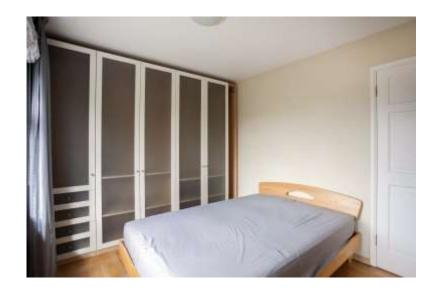

## **FIRST FLOOR**:

**Bedroom 1:** 5.0 x 3.3 including walk in wardrobe & En-Suite, fully tiled with electric "Triton" shower, w.c. & w.h.b.

**Bedroom 2:** 4.3 x 3.3 built in wardrobe.