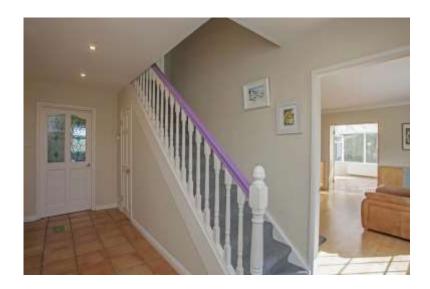

## **GROUND FLOOR:**

**Entrance Hallway:** 4.8 x 3.55 tiled floor, under stairs closet.

**Living Room:** 4.3 x 4.1 timber floor, cast iron fireplace with timber surround.

**Conservatory:** 4.0 x 3.8 tiled floor, French doors to rear.