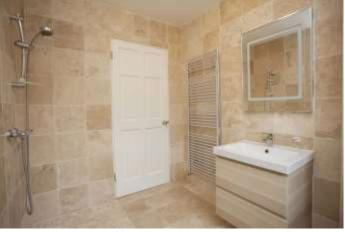

**Shower Room:** 2.5 x 2.0 fully tiled, wet-room style pumped shower, cabinet w.h.b. & w.c. & heated towel rail.

**Bedroom 4:** 3.7 x 2.7