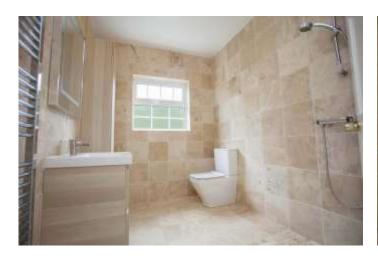

**Shower Room:** 2.5 x 2.0 fully tiled, wet-room style pumped shower, cabinet w.h.b. & w.c. & heated towel rail.

**Bedroom 4:** 3.7 x 2.7