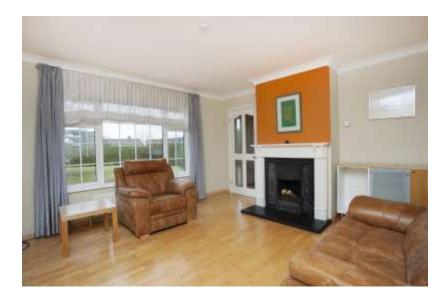

## **GROUND FLOOR:**

**Entrance Hallway:** 4.8 x 3.55 tiled floor, under stairs closet.

**Living Room:** 4.3 x 4.1 timber floor, cast iron fireplace with timber surround.

**Conservatory:** 4.0 x 3.8 tiled floor, French doors to rear.