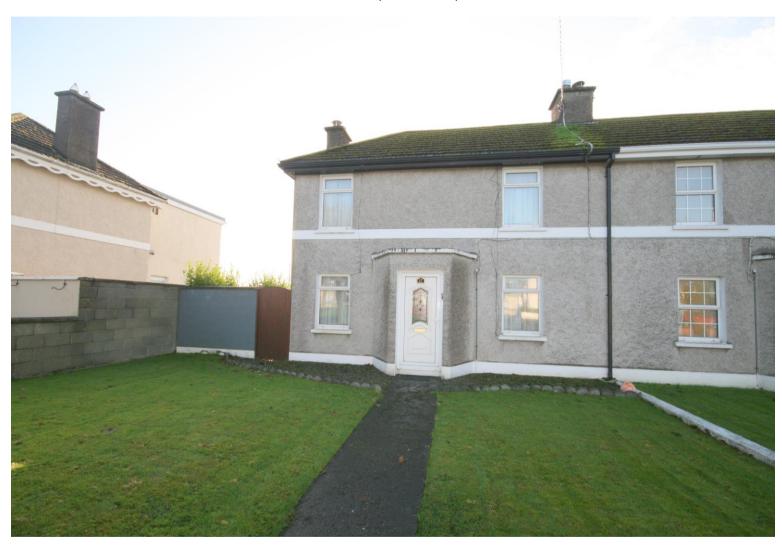

Superbly located 3 Bedroom Semi-Detached Residence.

17 West End, Carrigtwohill, Co. Cork.

For Sale by Private Treaty

No. 17 West End, Carrigtwohill is a centrally located, semi-detached residence offering huge potential for its new owners to put their own stamp on it!

Superbly situated with all amenities within walking distance, including Supermarkets, Shops, Pubs, National and Secondary Schools, Sporting facilities, Bus Stop, Train Station and with easy access onto the N25.

## **OUTSIDE:**

**OUTSIDE**: Garden to the front & enclosed rear garden with vehicular access & parking.

**SERVICES:** Mains Water, Mains Drainage & Oil fired central heating.

**EIRCODE:** T45 KN12

**BER:** F - BER NO: 114590623

**FEATURES:** Superb location

PVC double glazed windows
Oil fired central heating

Gardens to the front and rear with vehicular access & parking.

**VIEWING**: Strictly by prior appointment with the sole selling agents.