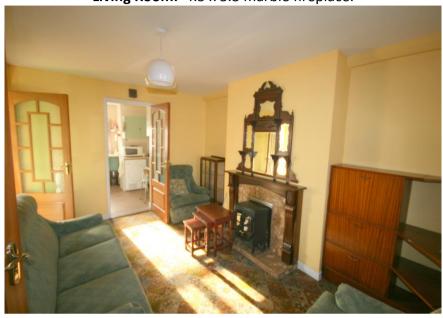

## **Entrance Hallway**

**Living Room:** 4.5 x 3.3 marble fireplace.

**Kitchen:** 3.3 x 3.0

**Bedroom 1:** 3.0 x 2.5 (m)

**Sun Room**: 3.00 x 1.5

FIRST FLOOR:

**Bedroom 2:** 3.6 x 2.5

**Bedroom 3**: 4.5 x 8.3