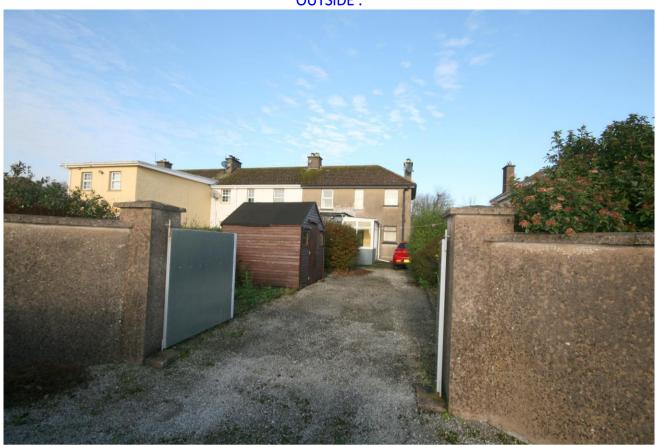

## **OUTSIDE:**

**OUTSIDE**: Garden to the front & enclosed rear garden with vehicular access & parking.

**SERVICES:** Mains Water, Mains Drainage & Oil fired central heating.

**EIRCODE:** T45 KN12

**BER:** F - BER NO: 114590623

**FEATURES:** Superb location

PVC double glazed windows
Oil fired central heating

Gardens to the front and rear with vehicular access & parking.

**VIEWING**: Strictly by prior appointment with the sole selling agents.