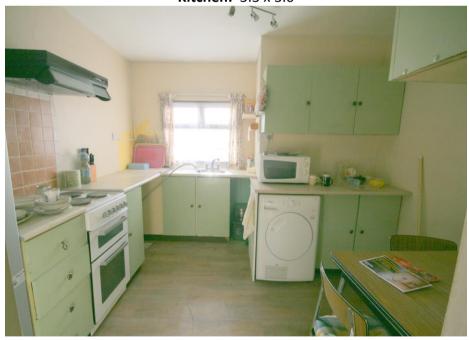

## **Entrance Hallway**

**Living Room:** 4.5 x 3.3 marble fireplace.

**Kitchen:** 3.3 x 3.0

**Bedroom 1:** 3.0 x 2.5 (m)

**Sun Room**: 3.00 x 1.5

FIRST FLOOR:

**Bedroom 2:** 3.6 x 2.5

**Bedroom 3**: 4.5 x 8.3