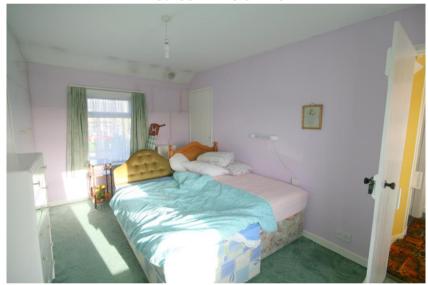

## **Entrance Hallway**

**Living Room:** 4.5 x 3.3 marble fireplace.

**Kitchen:** 3.3 x 3.0

**Bedroom 1:** 3.0 x 2.5 (m)

**Sun Room**: 3.00 x 1.5

FIRST FLOOR:

**Bedroom 2:** 3.6 x 2.5

**Bedroom 3**: 4.5 x 8.3