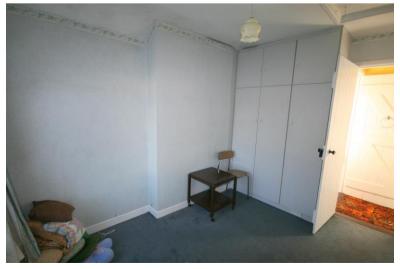

## **Entrance Hallway**

**Living Room:** 4.5 x 3.3 marble fireplace.

**Kitchen:** 3.3 x 3.0

**Bedroom 1:** 3.0 x 2.5 (m)

**Sun Room**: 3.00 x 1.5

FIRST FLOOR:

**Bedroom 2:** 3.6 x 2.5

**Bedroom 3**: 4.5 x 8.3