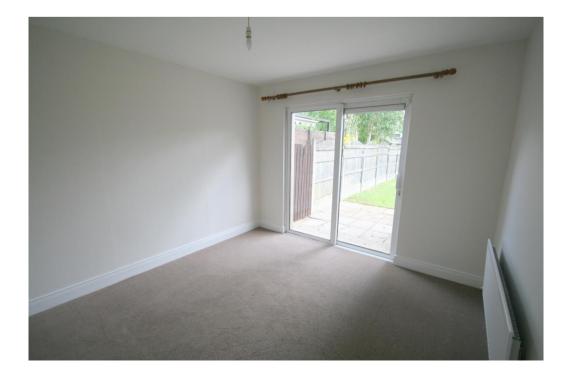

## **ACCOMMODATION:**

**Entrance Hallway:** 6.10 x 2.59(m) with guest w.c.

**Living Room:** 5.5 x 3.56 with bay window, cast iron fireplace with timber surround.

**Dining Room**: 5.5 x 3.6 with sliding patio door to rear.