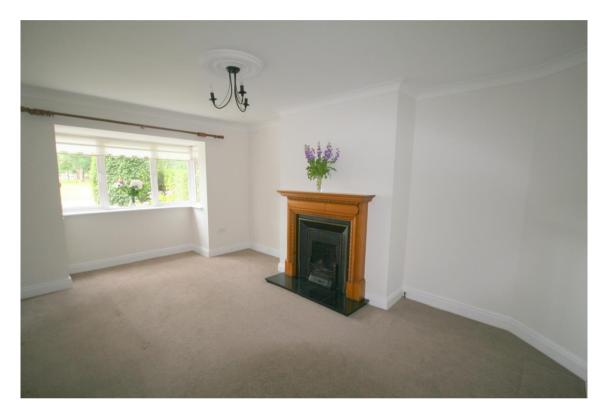

## **ACCOMMODATION:**

**Entrance Hallway:** 6.10 x 2.59(m) with guest w.c.

**Living Room:** 5.5 x 3.56 with bay window, cast iron fireplace with timber surround.

**Dining Room**: 5.5 x 3.6 with sliding patio door to rear.