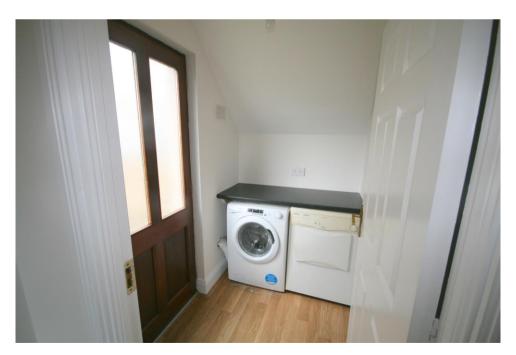

**Kitchen/Dining Room :** 4.8 x 2.9 with built-in units & eye level presses, Whirlpool Fridge Freezer, Zanussi Oven & Hob, Axl Dishwasher.

**Utility:** 2.0 x 1.4 with Whirlpool Dryer & Grand Vita Washing machine.