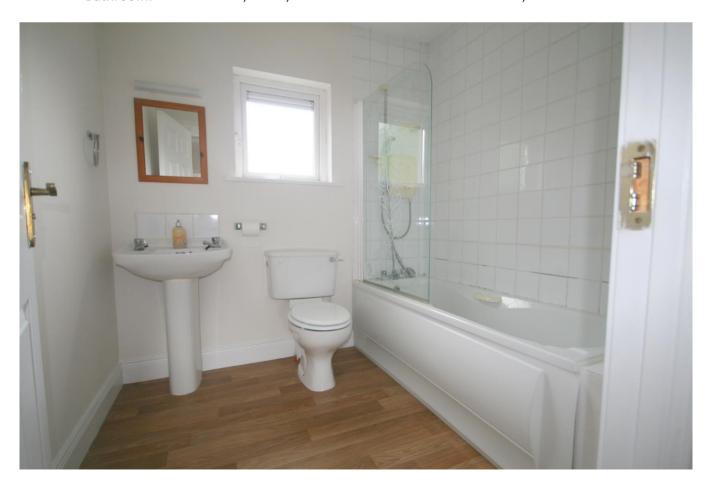

**Bedroom 3:** 2.7 x 2.7 front aspect, double built-in wardrobes.

**Bathroom:** 2.2 x 2.0 w.c., w.h.b, bath with Mira Elite electric shower, tiled bath area.

OUTSIDE :
Double driveway & garden to the front.