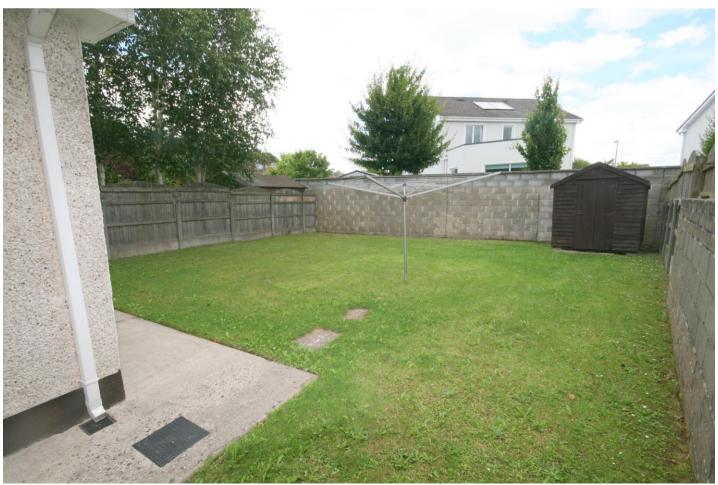

Large garden with patio area & garden shed to the rear.

**SERVICES:** Mains Water, Drainage & Gas.

**EIRCODE**: P25 W638

**BER:** C2 – BER NO. 115389140

**FEATURES:** Superb location

Overlooking large green area Generous living accommodation

Totally redecorated

Guest w.c. Utility Room

Extensive fully fitted kitchen

Built-in wardrobes in all bedrooms

Master Bedroom en-suite Gas fired central heating

Outside tap

PVC double glazed windows

Enclosed rear garden with timber garden shed