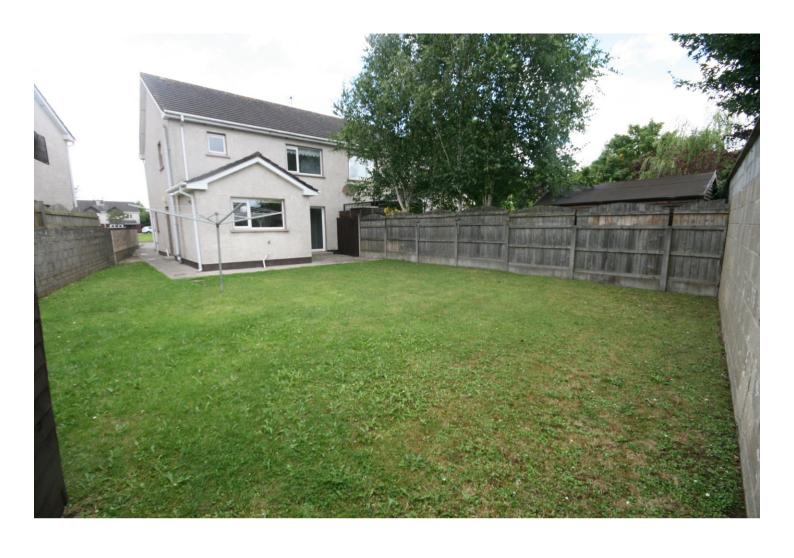

Large garden with patio area & garden shed to the rear.

**SERVICES:** Mains Water, Drainage & Gas.

**EIRCODE**: P25 W638

**BER:** C2 – BER NO. 115389140

**FEATURES:** Superb location

Overlooking large green area Generous living accommodation

Totally redecorated

Guest w.c. Utility Room

Extensive fully fitted kitchen

Built-in wardrobes in all bedrooms

Master Bedroom en-suite Gas fired central heating

Outside tap

PVC double glazed windows

Enclosed rear garden with timber garden shed