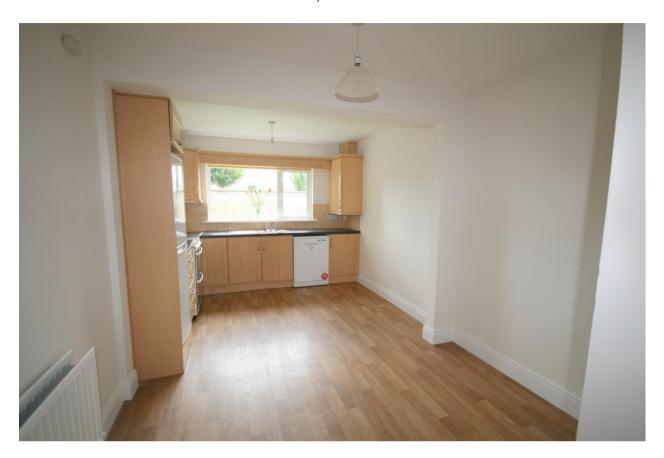

**Kitchen/Dining Room :** 4.8 x 2.9 with built-in units & eye level presses, Whirlpool Fridge Freezer, Zanussi Oven & Hob, Axl Dishwasher.

**Utility:** 2.0 x 1.4 with Whirlpool Dryer & Grand Vita Washing machine.