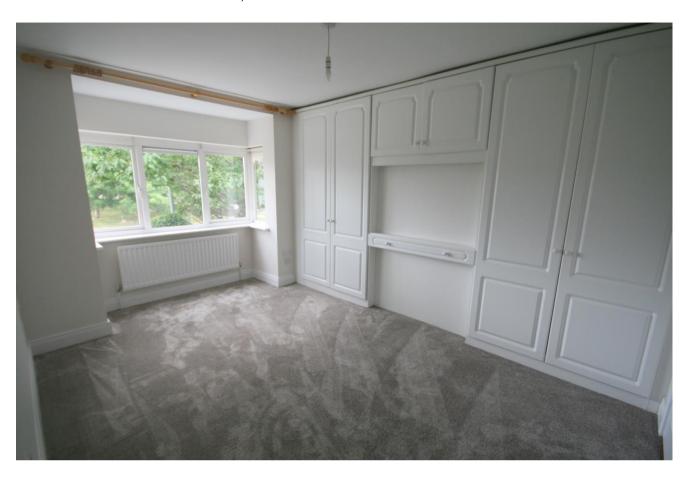

## **FIRST FLOOR**:

**Master Bedroom:** 4.5 x 2.9 front aspect, wall to wall built-in wardrobes, bay window. **En-Suite:** 2.9 x 1.0 w.c., w.h.b & tiled shower with Mira Elite 2 Electric Shower.

**Bedroom 2:** 3.4 x 3.9 rear aspect, double built-in wardrobes.