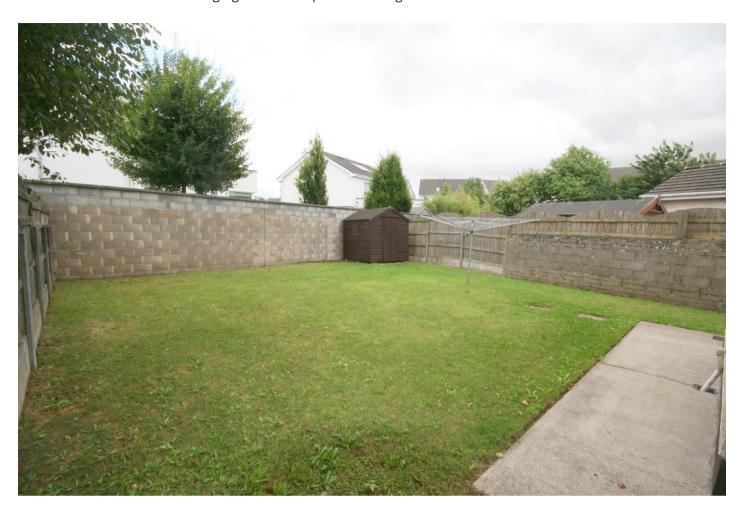

Large garden with patio area & garden shed to the rear.

**SERVICES:** Mains Water, Drainage & Gas.

**EIRCODE**: P25 W638

**BER:** C2 – BER NO. 115389140

**FEATURES:** Superb location

Overlooking large green area Generous living accommodation

Totally redecorated

Guest w.c. Utility Room

Extensive fully fitted kitchen

Built-in wardrobes in all bedrooms

Master Bedroom en-suite Gas fired central heating

Outside tap

PVC double glazed windows

Enclosed rear garden with timber garden shed