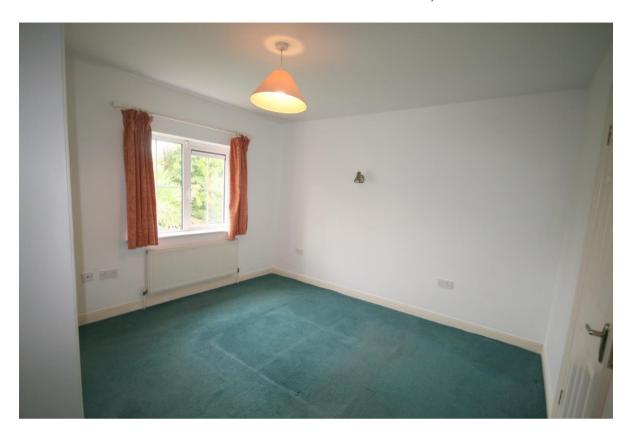

## **FIRST FLOOR**:

Master Bedroom: 3.6 x 3.5 double built-in wardrobe. **En-Suite:** 2.8 x 1.0 tiled & with Triton T80 shower, w.h.b. & w.c.

**Bedroom 2:** 3.6 x 3.0 with a built-in wardrobe.

**Bedroom 3**: 2.7 x 2.3 built in Bed.