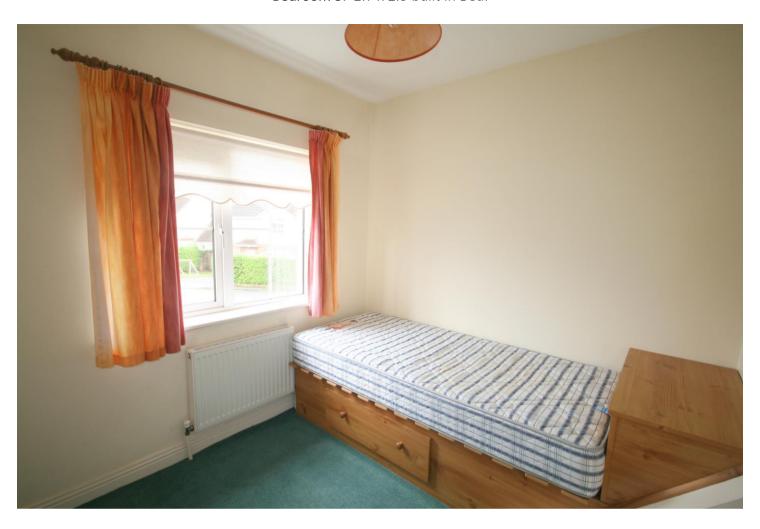

## **FIRST FLOOR**:

Master Bedroom: 3.6 x 3.5 double built-in wardrobe. **En-Suite:** 2.8 x 1.0 tiled & with Triton T80 shower, w.h.b. & w.c.

**Bedroom 2:** 3.6 x 3.0 with a built-in wardrobe.

**Bedroom 3**: 2.7 x 2.3 built in Bed.