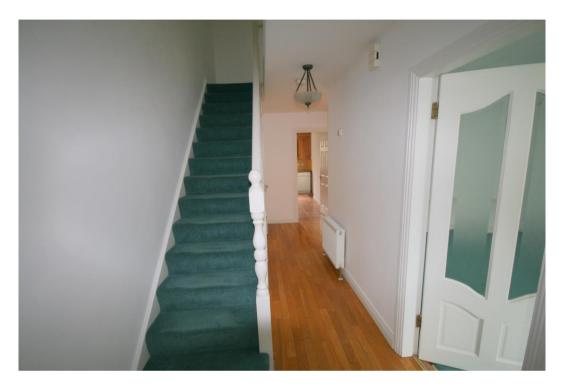

## **ACCOMMODATION:**

**Entrance Hallway:** 5.7 x 2.2(m) with solid oak flooring, guest w.c & under stairs storage.

**Living Room:** 5.5 x 3.5 bay window, feature cast iron fireplace with gas fire.

**Sitting Room:** 3.5 x 3.0 with solid oak flooring, sliding patio door to the rear.