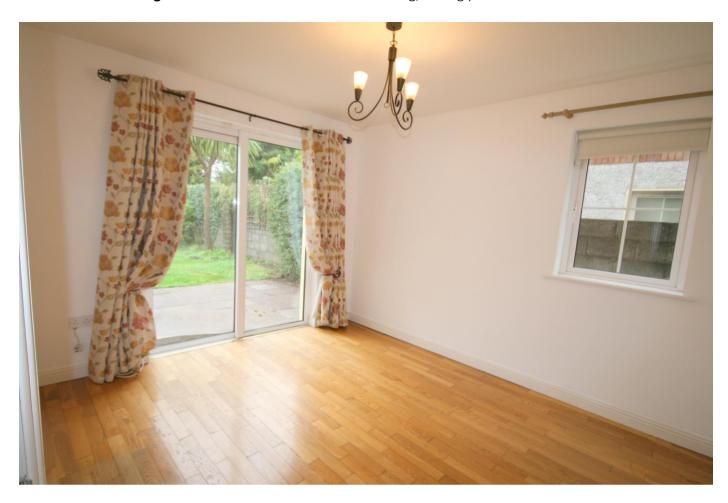

## **ACCOMMODATION:**

**Entrance Hallway:** 5.7 x 2.2(m) with solid oak flooring, guest w.c & under stairs storage.

**Living Room:** 5.5 x 3.5 bay window, feature cast iron fireplace with gas fire.

**Sitting Room:** 3.5 x 3.0 with solid oak flooring, sliding patio door to the rear.