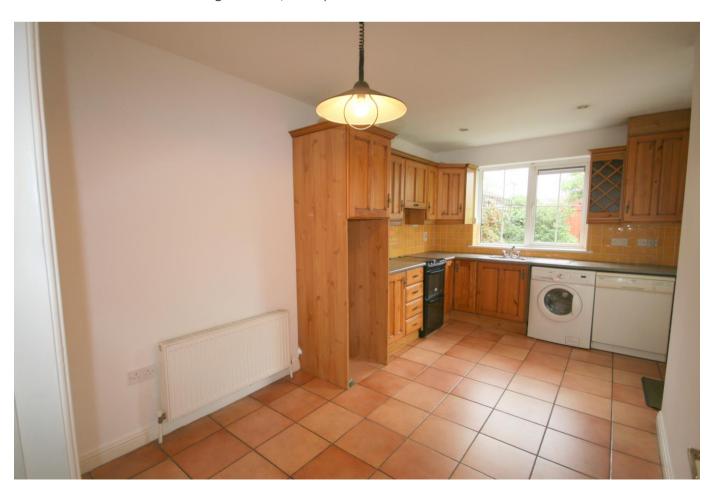

**Kitchen/Dining Room:** 4.7 x 2.6 tiled floor, built-in units & eye level presses. Zanussi electric oven and washing machine, Whirlpool dishwasher. Door to the rear.