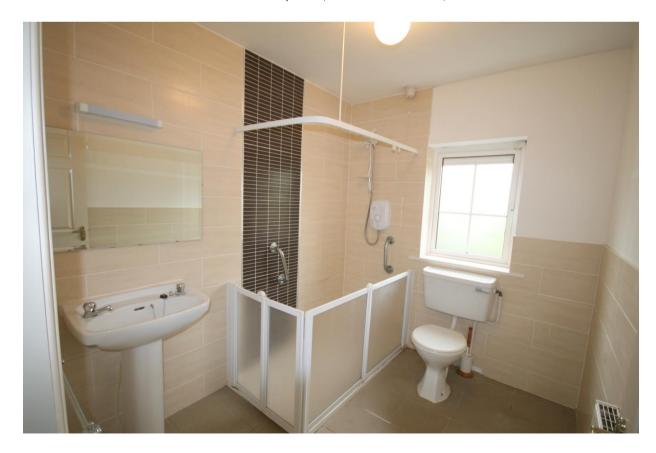

g is highly recommended.

## **ACCOMMODATION:**

**Entrance Hallway:** 5.7 x 2.2(m) with solid oak flooring, guest w.c & under stairs storage.



**Living Room:** 5.5 x 3.5 bay window, feature cast iron fireplace with gas fire.



**Sitting Room:** 3.5 x 3.0 with solid oak flooring, sliding patio door to the rear.



**Kitchen/Dining Room:** 4.7 x 2.6 tiled floor, built-in units & eye level presses. Zanussi electric oven and washing machine, Whirlpool dishwasher. Door to the rear.



## **FIRST FLOOR**:

Master Bedroom: 3.6 x 3.5 double built-in wardrobe. **En-Suite:** 2.8 x 1.0 tiled & with Triton T80 shower, w.h.b. & w.c.



**Bedroom 2:** 3.6 x 3.0 with a built-in wardrobe.



**Bedroom 3**: 2.7 x 2.3 built in Bed.



**Bathroom:** 2.5 x 2.0 fully tiled, bath with shower, w.c & w.h.b.



## **OUTSIDE** :





**SERVICES :** Mains Water, Drainage & Gas.

EIRCODE: T25 PF64

**BER:** D1 - BER NO. 115981334

**FEATURES:** Generous living accommodation

Guest w.c. on ground floor

Built in wardrobe in 2 bedrooms

Master Bedroom Ensuite Gas fired central heating PVC double glazed windows

Rear garden backing onto sports pitches

Superb location

<u>VIEWING</u>: Strictly by prior appointment with the sole selling agents.



39 Main Street, Midleton, Co. Cork t: 021 4631755 42 South Mall, Cork t: 021 4273800

E: <u>info@mccarthymcgrath.com</u> w: <u>www.mccarthymcgrath.com</u>

PSRA Licence No. 001757