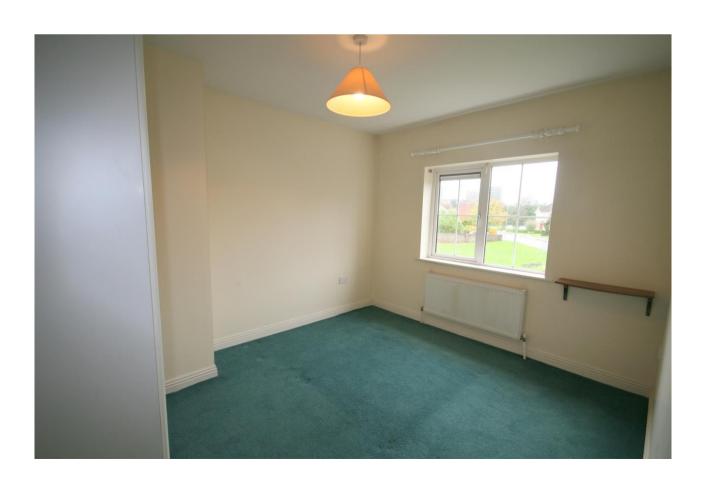

## **FIRST FLOOR**:

Master Bedroom: 3.6 x 3.5 double built-in wardrobe. **En-Suite:** 2.8 x 1.0 tiled & with Triton T80 shower, w.h.b. & w.c.

**Bedroom 2:** 3.6 x 3.0 with a built-in wardrobe.

**Bedroom 3**: 2.7 x 2.3 built in Bed.