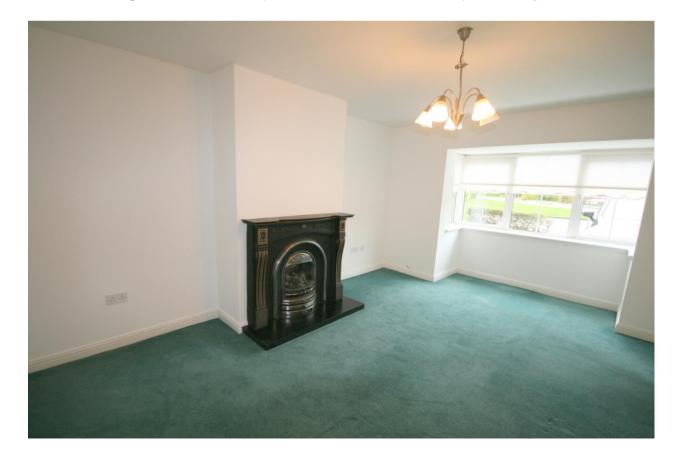

## **ACCOMMODATION:**

**Entrance Hallway:** 5.7 x 2.2(m) with solid oak flooring, guest w.c & under stairs storage.

**Living Room:** 5.5 x 3.5 bay window, feature cast iron fireplace with gas fire.

**Sitting Room:** 3.5 x 3.0 with solid oak flooring, sliding patio door to the rear.