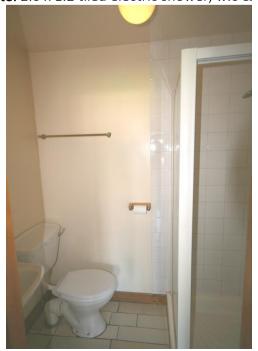

Ensuite: 2.0 x 1.2 tiled electric shower, w.c & w.h.b

**Bedroom 2:** 3.5 x 2.3

**Bedroom 3:** 3.5 x 3.0

**Bathroom:** 2.7 X 2.0 Bath, w.c & w.h.b., including Hotpress with immersion.

**SERVICES:** Mains Water, Drainage & Gas.