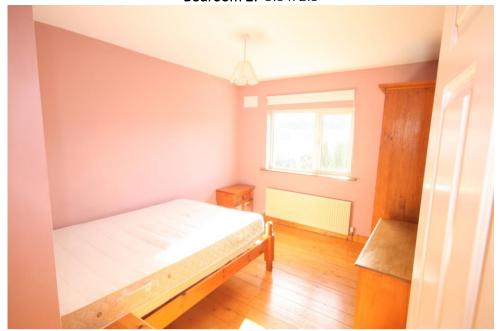

Ensuite: 2.0 x 1.2 tiled electric shower, w.c & w.h.b

**Bedroom 2:** 3.5 x 2.3

**Bedroom 3:** 3.5 x 3.0

**Bathroom:** 2.7 X 2.0 Bath, w.c & w.h.b., including Hotpress with immersion.

**SERVICES:** Mains Water, Drainage & Gas.