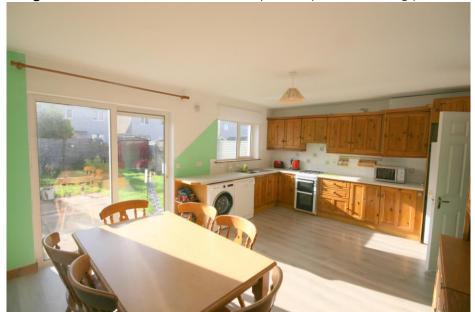

## ACCOMMODATION:

Entrance Hallway: 4.4 x 1.8(m)

**Living Room:**  $5.0 \times 3.5$  with marble fireplace and bay window.

Kitchen/Dining Room: 5.5 x 4.0 built in units & eye level presses. Sliding patio door to rear.