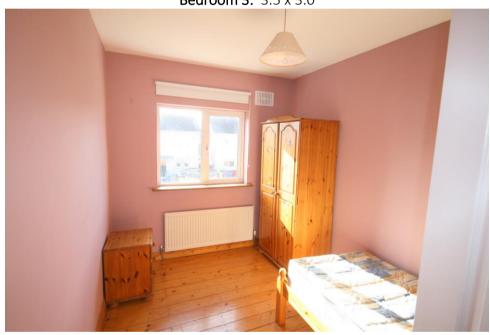

Ensuite: 2.0 x 1.2 tiled electric shower, w.c & w.h.b

**Bedroom 2:** 3.5 x 2.3

**Bedroom 3:** 3.5 x 3.0

**Bathroom:** 2.7 X 2.0 Bath, w.c & w.h.b., including Hotpress with immersion.

**SERVICES:** Mains Water, Drainage & Gas.