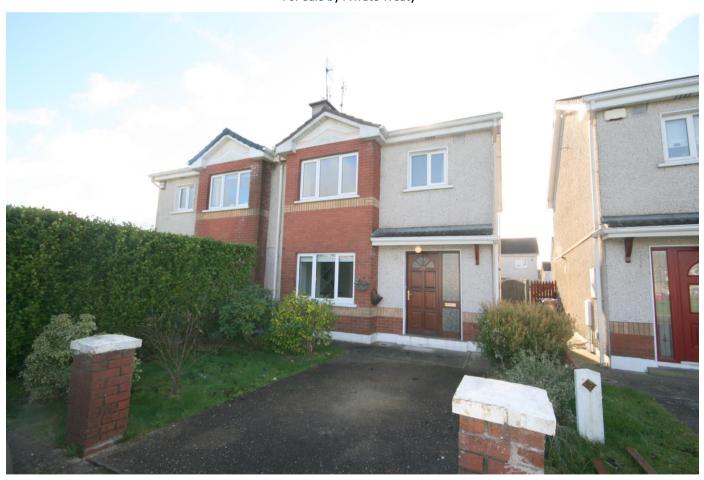

## Conveniently located 3 Bedroom Semi-Detached Residence

No. 28 Millbrook Drive, Mill Road, Midleton, Co. Cork.

For Sale by Private Treaty

Built in 1998, 28 Millbrook Drive is a 3 Bedroom Semi-detached property which extends to c. 93m² (1,000 ft²), ideally located overlooking a large green area and just a short walk from the Train Station, Midleton Town Centre, Market Green Shopping Centre and all amenities.