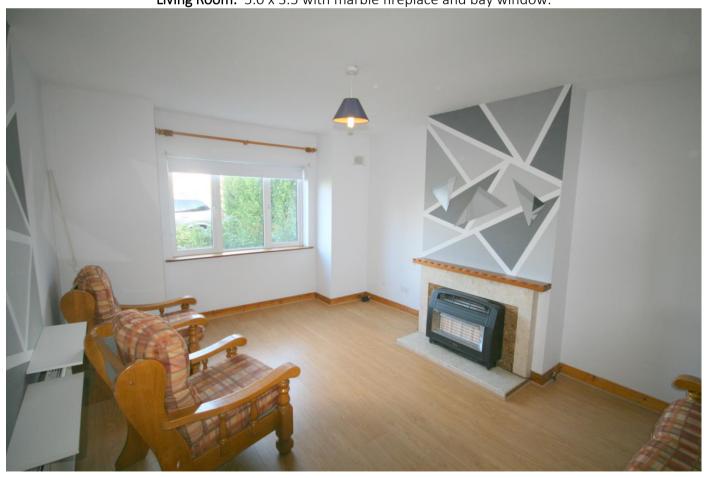

## ACCOMMODATION:

Entrance Hallway: 4.4 x 1.8(m)

**Living Room:**  $5.0 \times 3.5$  with marble fireplace and bay window.

Kitchen/Dining Room: 5.5 x 4.0 built in units & eye level presses. Sliding patio door to rear.