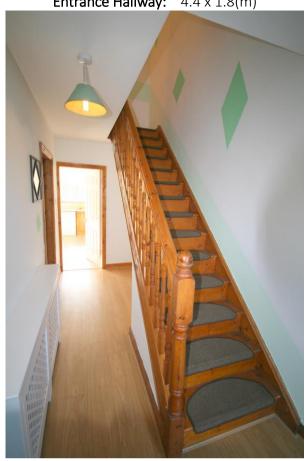

## ACCOMMODATION:

Entrance Hallway: 4.4 x 1.8(m)

**Living Room:**  $5.0 \times 3.5$  with marble fireplace and bay window.

Kitchen/Dining Room: 5.5 x 4.0 built in units & eye level presses. Sliding patio door to rear.