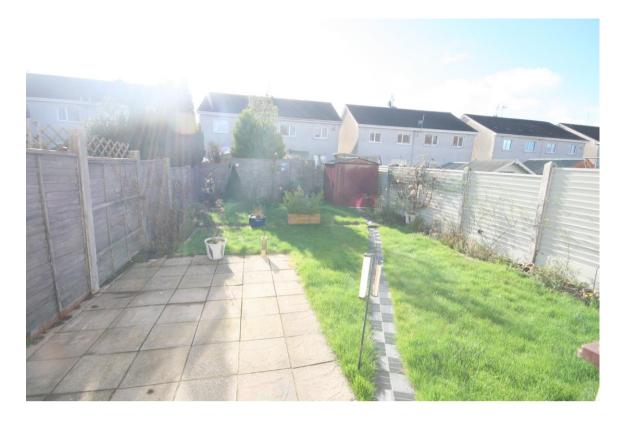

**EIRCODE**: P25 FY93

BER: C2 - BER No. 116193061

**FEATURES:** Master Bedroom en-suite

Gas fired central heating PVC double glazed windows

Enclosed South facing rear garden with patio area & timber garden shed.