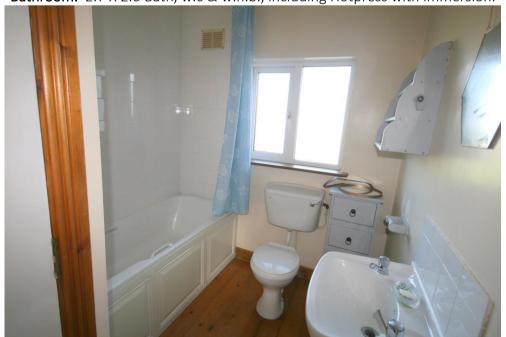

Ensuite: 2.0 x 1.2 tiled electric shower, w.c & w.h.b

**Bedroom 2:** 3.5 x 2.3

**Bedroom 3:** 3.5 x 3.0

**Bathroom:** 2.7 X 2.0 Bath, w.c & w.h.b., including Hotpress with immersion.

**SERVICES:** Mains Water, Drainage & Gas.