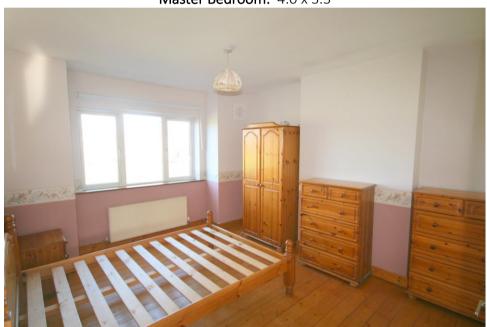

## ACCOMMODATION:

Entrance Hallway: 4.4 x 1.8(m)

**Living Room:**  $5.0 \times 3.5$  with marble fireplace and bay window.

Kitchen/Dining Room: 5.5 x 4.0 built in units & eye level presses. Sliding patio door to rear.