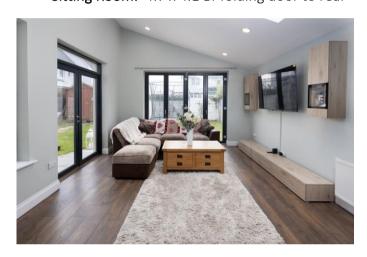

Utility: 2.1 x 1.5 tiled floor, plumbed for washing machine, built-in units, "Baxi" gas boiler, door to side

Sitting Room: 4.7 x 4.1 Bi-folding door to rear

**FIRST FLOOR:** 

Master Bedroom: 4.3 x 4.0 wall to wall built-in wardrobes