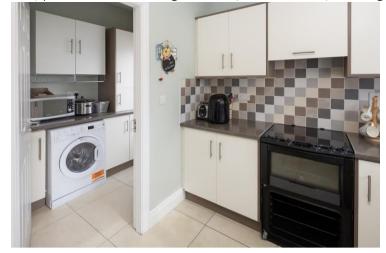

## ACCOMMODATION:

Hallway: 3.5 x 2.7 Guest w.c and w.h.b, understairs closet

Living Room: 5.0 x 3.7 solid oak flooring, solid fuel "Stanley" stove

**Kitchen/Dining:**  $8.0 \times 3.6$  part tile, part timber flooring, built-in units and eye level presses, "Electrux" cooker, plumbed for dishwasher

Utility: 2.1 x 1.5 tiled floor, plumbed for washing machine, built-in units, "Baxi" gas boiler, door to side

Sitting Room: 4.7 x 4.1 Bi-folding door to rear

**FIRST FLOOR:** 

Master Bedroom: 4.3 x 4.0 wall to wall built-in wardrobes