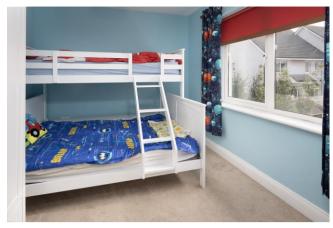

**En-Suite:** 1.7 x 1.8 electric "Triton" shower with w.h.b.

**Bedroom 2:** 3.7 x 2.7

**Bedroom 3:** 2.7 x 2.4

**Bedroom 4:** 3.2 x 2.4

**Bathroom:** 2.5 x 1.5 bath with rainwater shower, w.c and w.h.b.

**OUTSIDE:** Patio area with outside tap and socket