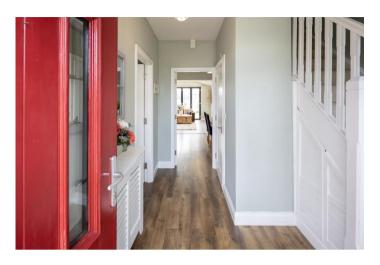

## ACCOMMODATION:

Hallway: 3.5 x 2.7 Guest w.c and w.h.b, understairs closet

Living Room: 5.0 x 3.7 solid oak flooring, solid fuel "Stanley" stove

**Kitchen/Dining:**  $8.0 \times 3.6$  part tile, part timber flooring, built-in units and eye level presses, "Electrux" cooker, plumbed for dishwasher