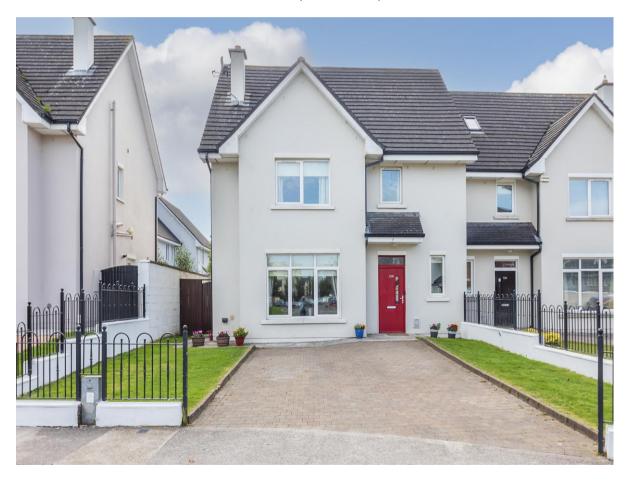

## Stunning 4 Bedroom semi-detached home

## 129 Maple Woods, Midleton, Co. Cork. P25 FF29

For Sale by Private Treaty

Large and spacious 4 Bedroom semi-detached home, located south of Midleton Town within walking distance of all amenities and soon to be connected to the under construction Midleton Cycleway. Built in 2007 but totally finished and refurbished and insulated in 2014, the property was further extended in 2018 with the addition of extra living space on the ground floor. Maintained and decorated to a high level, No. 129 is ready to move into.