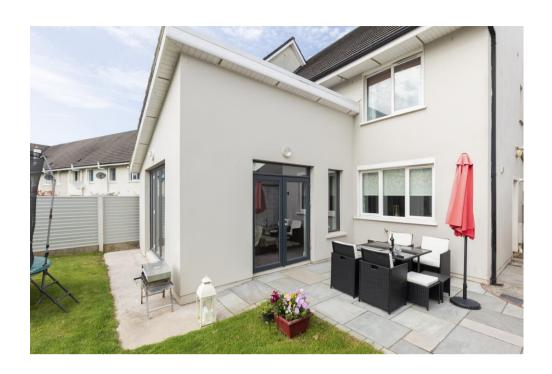

**En-Suite:** 1.7 x 1.8 electric "Triton" shower with w.h.b.

**Bedroom 2:** 3.7 x 2.7

**Bedroom 3:** 2.7 x 2.4

**Bedroom 4:** 3.2 x 2.4

**Bathroom:** 2.5 x 1.5 bath with rainwater shower, w.c and w.h.b.

**OUTSIDE:** Patio area with outside tap and socket

<u>SERVICES</u>: Mains Water

Mains Drainage

Gas Fired Central Heating

**EIRCODE**: P25 FF29

**BER:** B3 - BER NO. 107226946

**FEATURES:** Cobblelock driveway with railing surround

Patio area at rear with external tap and socket

Spacious living areas

Master bedroom en-suite

Downstairs toilet

South West facing rear garden

**VIEWING**: Strictly by prior appointment with the sole selling agents.

39 Main Street, Midleton, Co. Cork t: 021 4631755 42 South Mall, Cork t: 021 4273800 2 East Beach, Cobh, Co. Cork t: 021 4811494