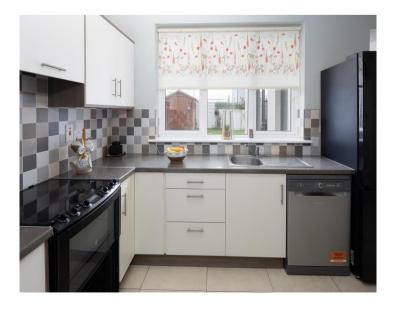

## ACCOMMODATION:

Hallway: 3.5 x 2.7 Guest w.c and w.h.b, understairs closet

Living Room: 5.0 x 3.7 solid oak flooring, solid fuel "Stanley" stove

**Kitchen/Dining:**  $8.0 \times 3.6$  part tile, part timber flooring, built-in units and eye level presses, "Electrux" cooker, plumbed for dishwasher