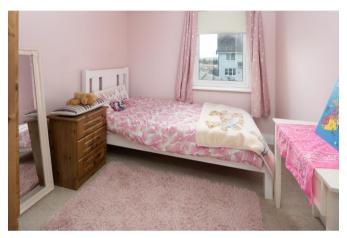

**En-Suite:** 1.7 x 1.8 electric "Triton" shower with w.h.b.

**Bedroom 2:** 3.7 x 2.7

**Bedroom 3:** 2.7 x 2.4

**Bedroom 4:** 3.2 x 2.4

**Bathroom:** 2.5 x 1.5 bath with rainwater shower, w.c and w.h.b.

**OUTSIDE:** Patio area with outside tap and socket