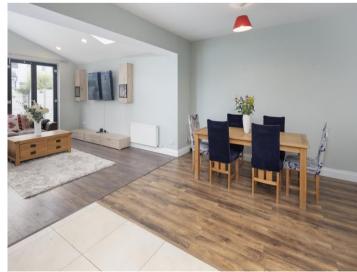

## ACCOMMODATION:

Hallway: 3.5 x 2.7 Guest w.c and w.h.b, understairs closet

Living Room: 5.0 x 3.7 solid oak flooring, solid fuel "Stanley" stove

**Kitchen/Dining:**  $8.0 \times 3.6$  part tile, part timber flooring, built-in units and eye level presses, "Electrux" cooker, plumbed for dishwasher

Utility: 2.1 x 1.5 tiled floor, plumbed for washing machine, built-in units, "Baxi" gas boiler, door to side

Sitting Room: 4.7 x 4.1 Bi-folding door to rear

**FIRST FLOOR:** 

Master Bedroom: 4.3 x 4.0 wall to wall built-in wardrobes