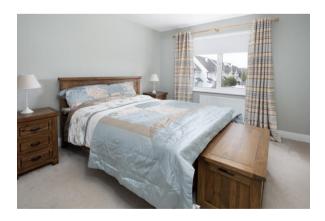

Utility: 2.1 x 1.5 tiled floor, plumbed for washing machine, built-in units, "Baxi" gas boiler, door to side

Sitting Room: 4.7 x 4.1 Bi-folding door to rear

**FIRST FLOOR:** 

Master Bedroom: 4.3 x 4.0 wall to wall built-in wardrobes

**En-Suite:** 1.7 x 1.8 electric "Triton" shower with w.h.b.

**Bedroom 2:** 3.7 x 2.7

**Bedroom 3:** 2.7 x 2.4

**Bedroom 4:** 3.2 x 2.4

**Bathroom:** 2.5 x 1.5 bath with rainwater shower, w.c and w.h.b.

**OUTSIDE:** Patio area with outside tap and socket