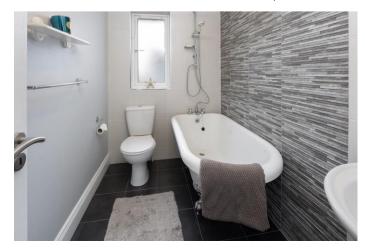

**En-Suite:** 1.7 x 1.8 electric "Triton" shower with w.h.b.

**Bedroom 2:** 3.7 x 2.7

**Bedroom 3:** 2.7 x 2.4

**Bedroom 4:** 3.2 x 2.4

**Bathroom:** 2.5 x 1.5 bath with rainwater shower, w.c and w.h.b.

**OUTSIDE:** Patio area with outside tap and socket