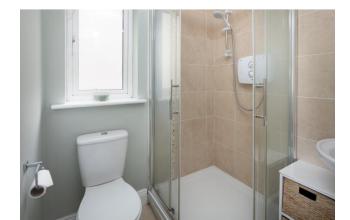

**En-Suite:** 1.7 x 1.8 electric "Triton" shower with w.h.b.

**Bedroom 2:** 3.7 x 2.7

**Bedroom 3:** 2.7 x 2.4

**Bedroom 4:** 3.2 x 2.4

**Bathroom:** 2.5 x 1.5 bath with rainwater shower, w.c and w.h.b.

**OUTSIDE:** Patio area with outside tap and socket