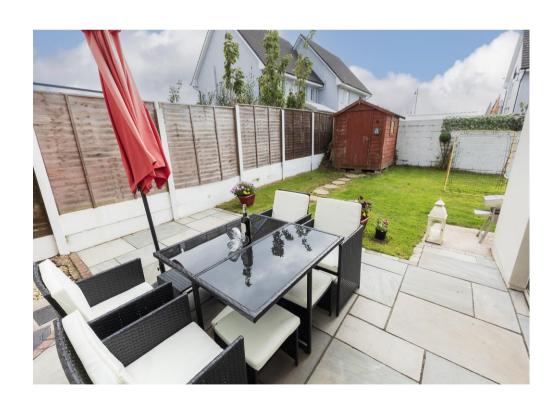

**En-Suite:** 1.7 x 1.8 electric "Triton" shower with w.h.b.

**Bedroom 2:** 3.7 x 2.7

**Bedroom 3:** 2.7 x 2.4

**Bedroom 4:** 3.2 x 2.4

**Bathroom:** 2.5 x 1.5 bath with rainwater shower, w.c and w.h.b.

**OUTSIDE:** Patio area with outside tap and socket

<u>SERVICES</u>: Mains Water

Mains Drainage

Gas Fired Central Heating

**EIRCODE**: P25 FF29

**BER:** B3 - BER NO. 107226946

**FEATURES:** Cobblelock driveway with railing surround

Patio area at rear with external tap and socket

Spacious living areas

Master bedroom en-suite

Downstairs toilet

South West facing rear garden

**VIEWING**: Strictly by prior appointment with the sole selling agents.

39 Main Street, Midleton, Co. Cork t: 021 4631755 42 South Mall, Cork t: 021 4273800 2 East Beach, Cobh, Co. Cork t: 021 4811494