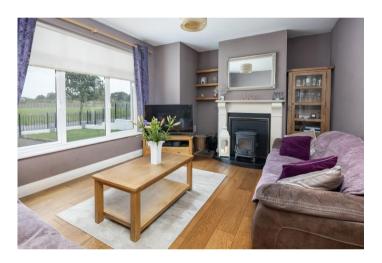

## ACCOMMODATION:

Hallway: 3.5 x 2.7 Guest w.c and w.h.b, understairs closet

Living Room: 5.0 x 3.7 solid oak flooring, solid fuel "Stanley" stove

**Kitchen/Dining:**  $8.0 \times 3.6$  part tile, part timber flooring, built-in units and eye level presses, "Electrux" cooker, plumbed for dishwasher

Utility: 2.1 x 1.5 tiled floor, plumbed for washing machine, built-in units, "Baxi" gas boiler, door to side

Sitting Room: 4.7 x 4.1 Bi-folding door to rear

**FIRST FLOOR:** 

Master Bedroom: 4.3 x 4.0 wall to wall built-in wardrobes