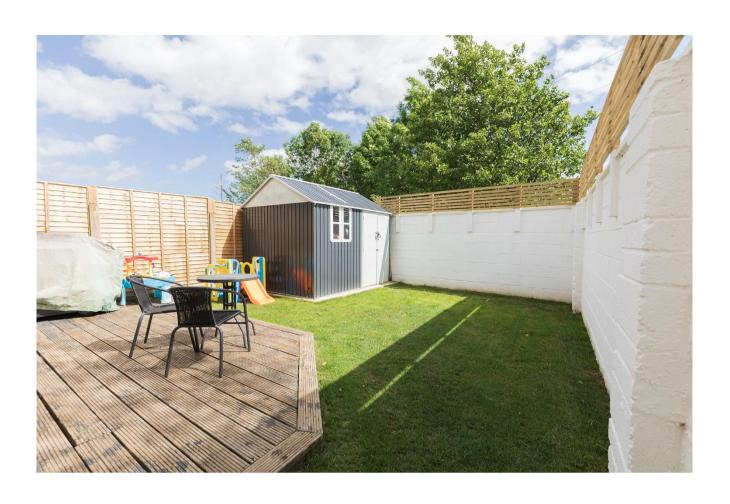

# OUTSIDE:

#### **FEATURES:**

- South facing enclosed rear garden with outside tap and socket.
- Steel garden shed 3.0 x 2.3 wired.
- High Speed Fibre Broadband.
- Internal Security Cameras.
- Off street parking.
- Gas Fierd central heating.
- 'Climote' smart home heating controls.