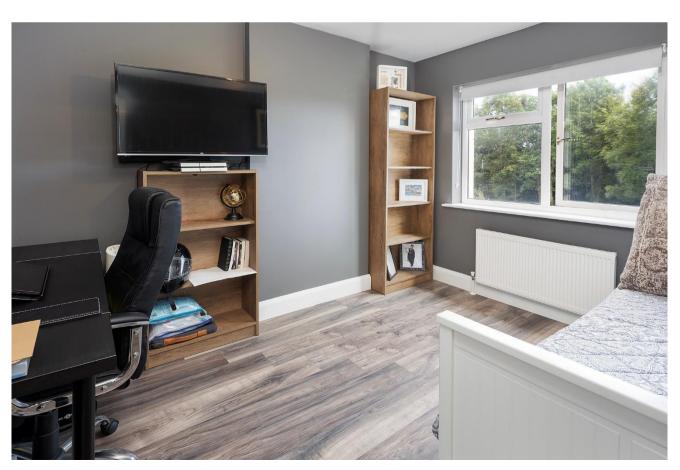

#### FIRST FLOOR:

Bed 1: 4.0 x 2.8 built in wardrobe.

**Bedroom 2:** 3.7 x 2.8

**Bathroom:** 2.6 x 2.0 fully tiled, bath with shower fitting, W.C. & hand wash basin.

## Second Floor

En Suite: 2.00 x 1.6 fully tiled with pumped shower, w.c. & wash hand basin.

**Bedroom 4:** 5.0 x 3.0 double built-in wardrobe.