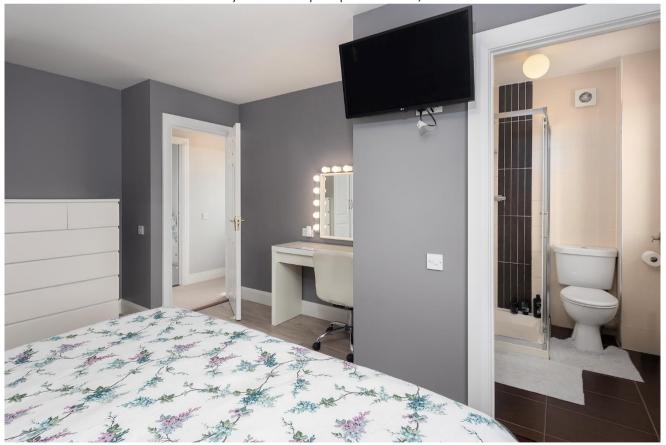

#### FIRST FLOOR:

Bed 1: 4.0 x 2.8 built in wardrobe.

**Bedroom 2:** 3.7 x 2.8

**Bathroom:** 2.6 x 2.0 fully tiled, bath with shower fitting, W.C. & hand wash basin.

## Second Floor

En Suite: 2.00 x 1.6 fully tiled with pumped shower, w.c. & wash hand basin.

**Bedroom 4:** 5.0 x 3.0 double built-in wardrobe.