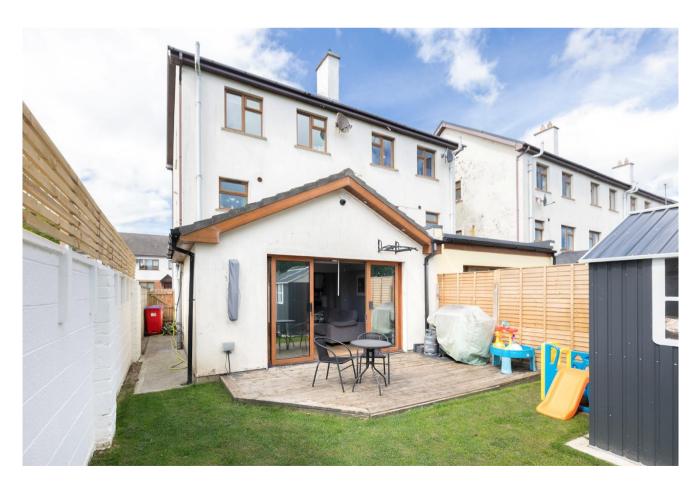

# OUTSIDE:

#### **FEATURES:**

- South facing enclosed rear garden with outside tap and socket.
- Steel garden shed 3.0 x 2.3 wired.
- High Speed Fibre Broadband.
- Internal Security Cameras.
- Off street parking.
- Gas Fierd central heating.
- 'Climote' smart home heating controls.