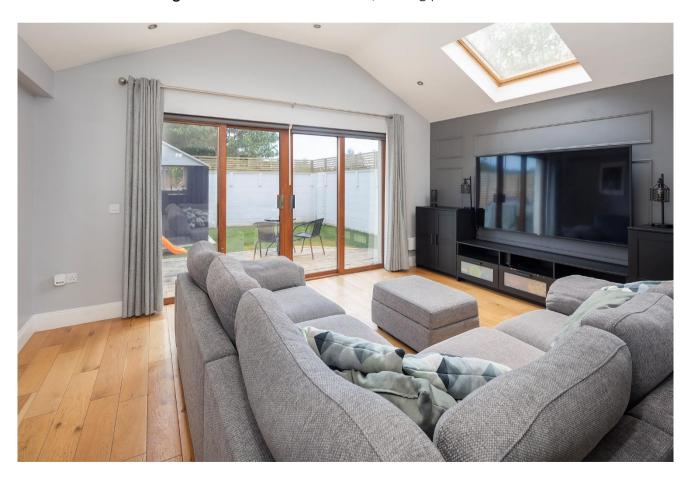

**Dining Area:**  $5.0 \times 3.2$  timber floor. Open fire with optional connection.

Living Room:  $5.0 \times 3.6$  timber floor, sliding patio door to rear.

Utility Room/ W.C.: 1.6 x 1.4 tiled floor, plumed for washing machine, toilet and wash hand basin.