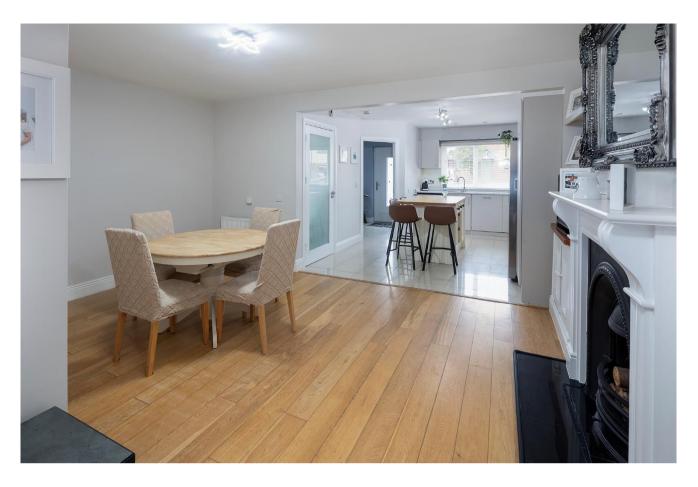

#### **GROUND FLOOR:**

Hallway: 2.7 x 2.2 tiled floor.

**Kitchen:** 4.4x 3.3 tiled floor, built-in units and eye level presses, 'Beko' dishwasher, 'Whirlpool' electric oven & hob with mobile centre island.

**Dining Area:**  $5.0 \times 3.2$  timber floor. Open fire with optional connection.

Living Room:  $5.0 \times 3.6$  timber floor, sliding patio door to rear.

Utility Room/ W.C.: 1.6 x 1.4 tiled floor, plumed for washing machine, toilet and wash hand basin.