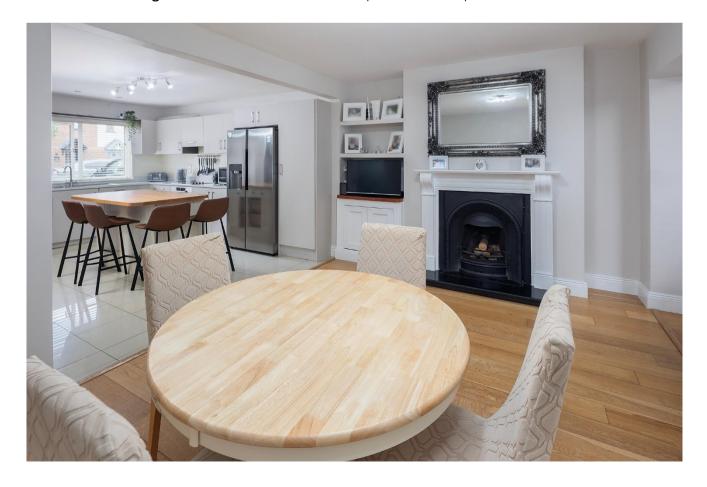

#### **GROUND FLOOR:**

Hallway: 2.7 x 2.2 tiled floor.

**Kitchen:** 4.4x 3.3 tiled floor, built-in units and eye level presses, 'Beko' dishwasher, 'Whirlpool' electric oven & hob with mobile centre island.

**Dining Area:**  $5.0 \times 3.2$  timber floor. Open fire with optional connection.

Living Room:  $5.0 \times 3.6$  timber floor, sliding patio door to rear.

Utility Room/ W.C.: 1.6 x 1.4 tiled floor, plumed for washing machine, toilet and wash hand basin.