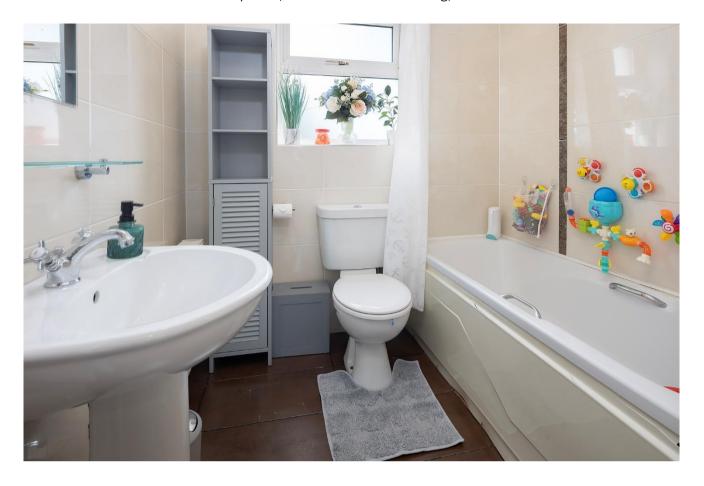

#### FIRST FLOOR:

Bed 1: 4.0 x 2.8 built in wardrobe.

**Bedroom 2:** 3.7 x 2.8

**Bathroom:** 2.6 x 2.0 fully tiled, bath with shower fitting, W.C. & hand wash basin.