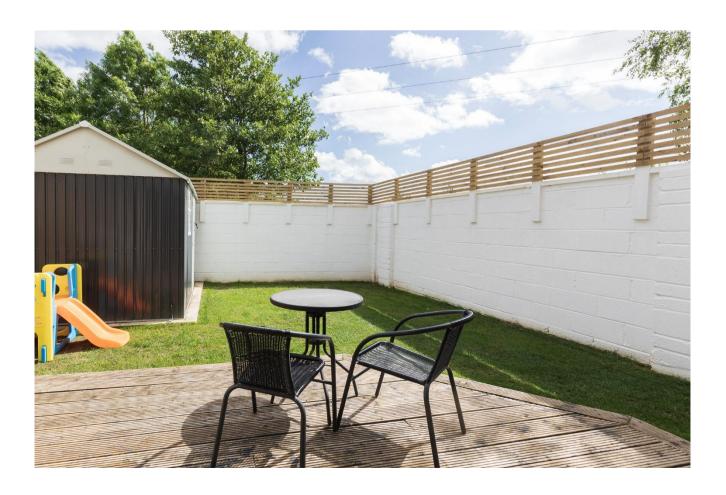

# OUTSIDE:

#### **FEATURES:**

- South facing enclosed rear garden with outside tap and socket.
- Steel garden shed 3.0 x 2.3 wired.
- High Speed Fibre Broadband.
- Internal Security Cameras.
- Off street parking.
- Gas Fierd central heating.
- 'Climote' smart home heating controls.