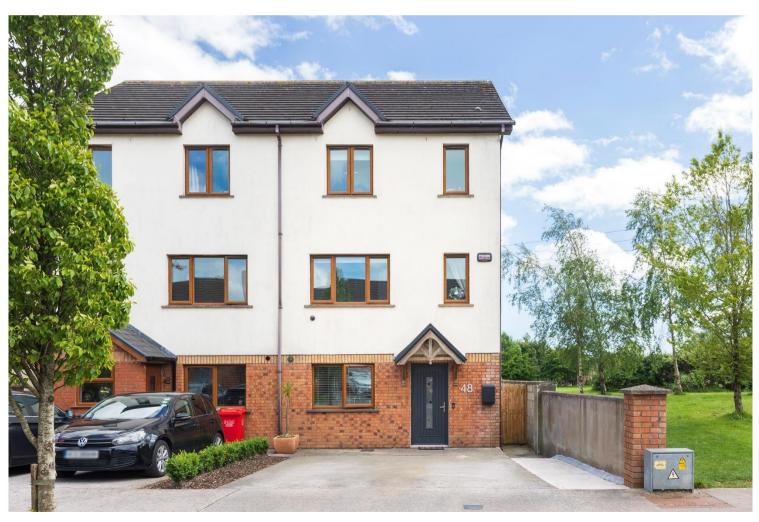

Stunning 4 bedroom Semi-Detached house situated next to and overlooking a large green area.

48 Maple Lane, Castlelake, Carrigtwohill, Co. Cork. T45 N289

For Sale by Private Treaty

Exceptionally well maintained & decorated 4 bed semi-detached property, situated in a popular residential area close to all amenities including Carrigtwohill's new schools, ALDI, Primary Healthcare Centre, G.A.A. Club and a short walk to the train station.

Built in 2007 and comprising of c. 135m2 (1,450sqft) this superb property is ready for occupation, has a long list of extras and viewing is highly recommended.