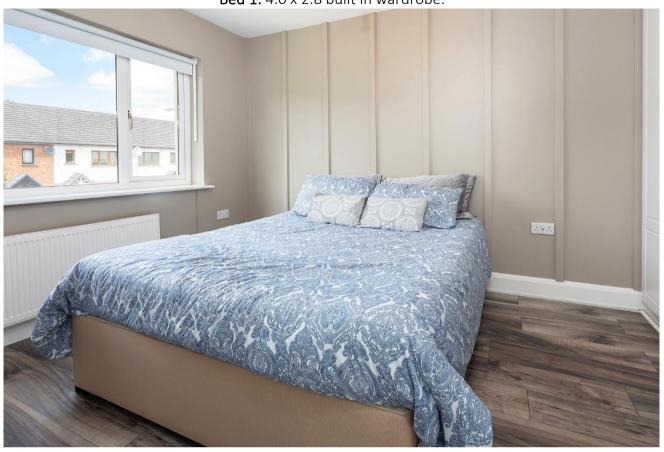

#### FIRST FLOOR:

Bed 1: 4.0 x 2.8 built in wardrobe.

**Bedroom 2:** 3.7 x 2.8

**Bathroom:** 2.6 x 2.0 fully tiled, bath with shower fitting, W.C. & hand wash basin.