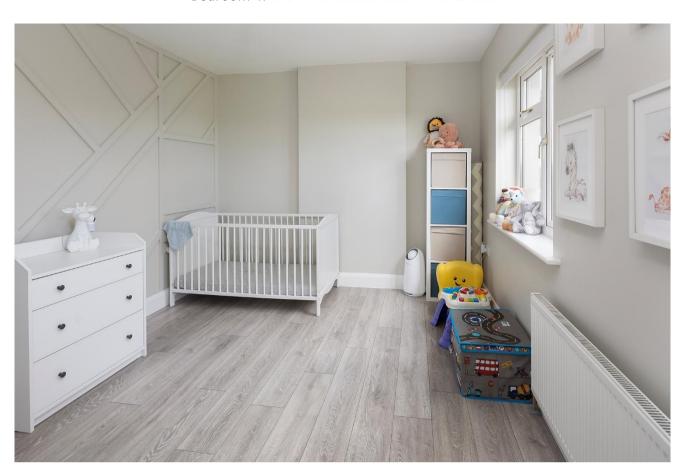

#### FIRST FLOOR:

Bed 1: 4.0 x 2.8 built in wardrobe.

**Bedroom 2:** 3.7 x 2.8

**Bathroom:** 2.6 x 2.0 fully tiled, bath with shower fitting, W.C. & hand wash basin.

## Second Floor

En Suite: 2.00 x 1.6 fully tiled with pumped shower, w.c. & wash hand basin.

**Bedroom 4:** 5.0 x 3.0 double built-in wardrobe.