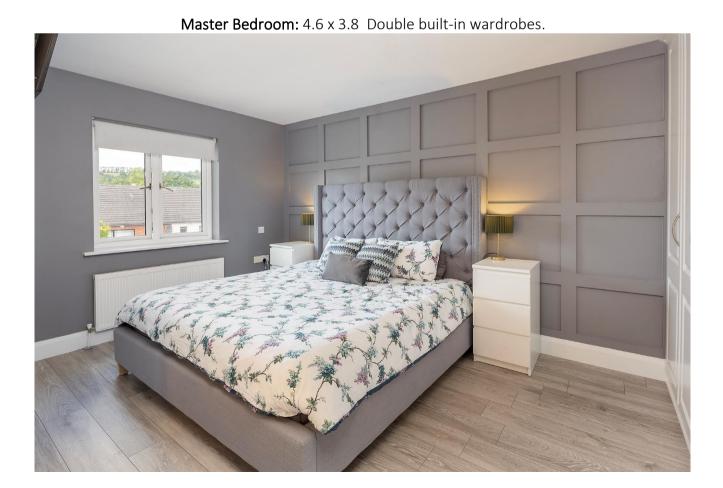

#### FIRST FLOOR:

Bed 1: 4.0 x 2.8 built in wardrobe.

**Bedroom 2:** 3.7 x 2.8

**Bathroom:** 2.6 x 2.0 fully tiled, bath with shower fitting, W.C. & hand wash basin.