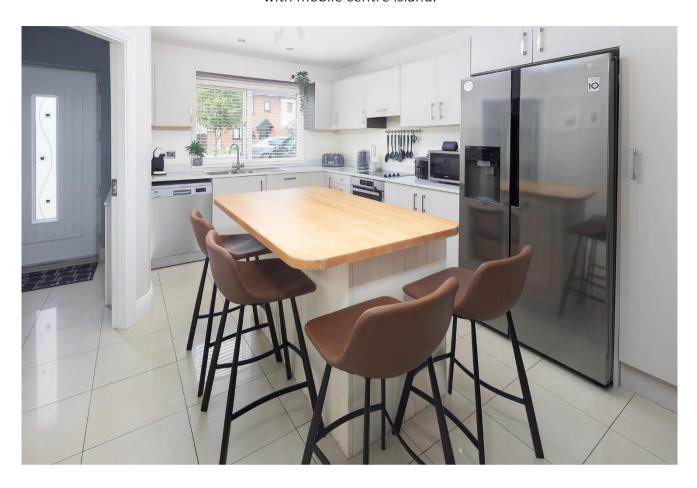

#### **GROUND FLOOR:**

Hallway: 2.7 x 2.2 tiled floor.

**Kitchen:** 4.4x 3.3 tiled floor, built-in units and eye level presses, 'Beko' dishwasher, 'Whirlpool' electric oven & hob with mobile centre island.