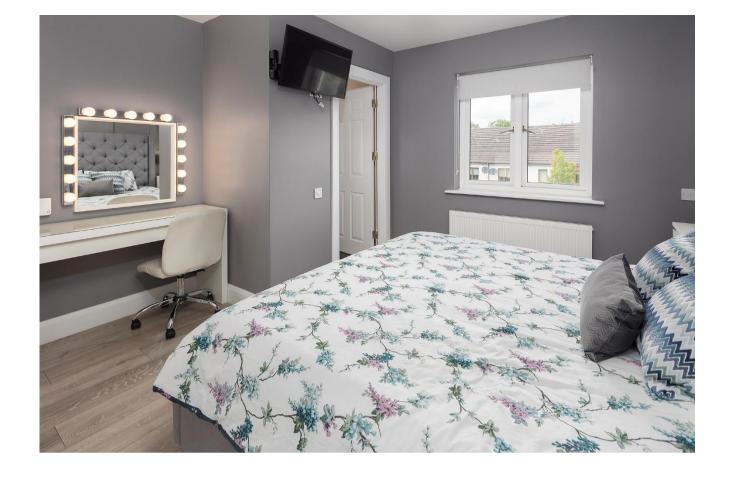

#### FIRST FLOOR:

Bed 1: 4.0 x 2.8 built in wardrobe.

**Bedroom 2:** 3.7 x 2.8

**Bathroom:** 2.6 x 2.0 fully tiled, bath with shower fitting, W.C. & hand wash basin.